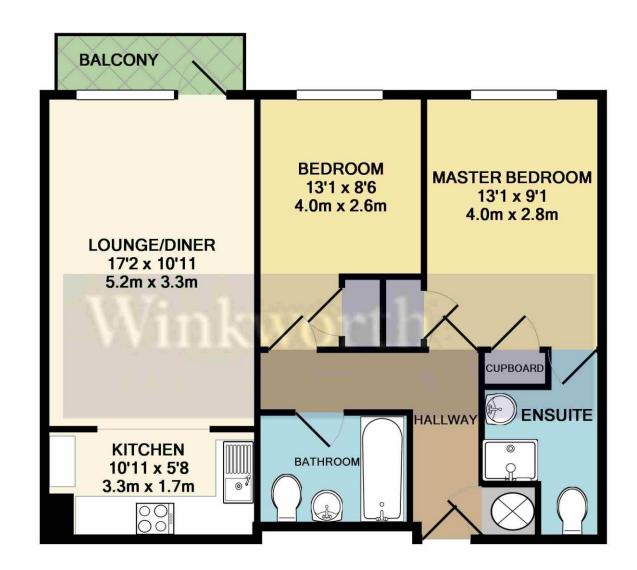

#### TOTAL APPROX. FLOOR AREA 641 SQ.FT. (59.6 SQ.M.)

Whilst every attempt has been made to ensure the accuracy of the floor plan contained here, measurements of doors, windows, rooms and any other items are approximate and no responsibility is taken for any error, omission, or mis-statement. This plan is for illustrative purposes only and should be used as such by any prospective purchaser. The services, systems and appliances shown have not been tested and no guarantee as to their operability or efficiency can be given Made with Metropix ©2018

This floorplan is for illustration purposes only and is not to scale. The position and size of doors, windows, appliances and other features are approximate.

winkworth.co.uk

Tenure: Leasehold

Term: 100 year and 8 months