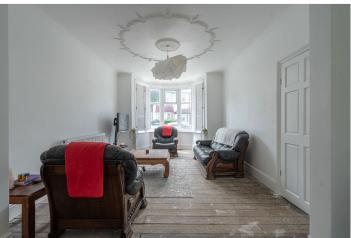

The ground floor features a bright and spacious through lounge with original ceiling roses and generous proportions, leading into a stylish, newly refurbished kitchen and dining area—perfectly designed for modern family life. Doors open out to a large, west-facing garden with both patio and lawn, offering ample space to relax, entertain, or play.