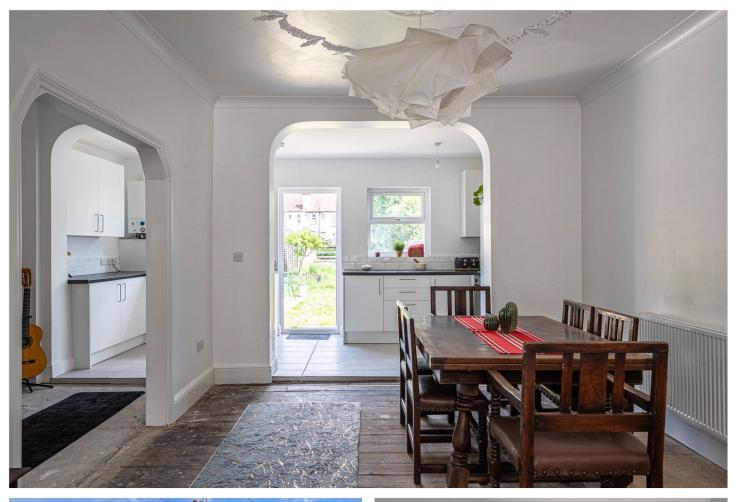

The ground floor features a bright and spacious through lounge with original ceiling roses and generous proportions, leading into a stylish, newly refurbished kitchen and dining area—perfectly designed for modern family life. Doors open out to a large, west-facing garden with both patio and lawn, offering ample space to relax, entertain, or play.