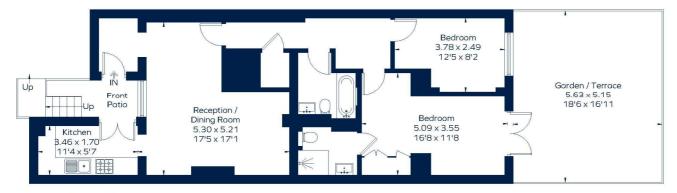

# Winkworth

for every step...

RANDOLPH AVENUE Approximate Gross Internal Area

Lower Ground floor = 833 sq. ft. (77.4 sq. m.)

Lower Ground Floor

This plan is for layout guidance only. Not drawn to scale unless stated. Windows and door openings are approximate. Whist every care is taken in the preparation of this plan, please check all dimensions, shapes and compass bearings before making any decisions reliant upon them. IID 960956