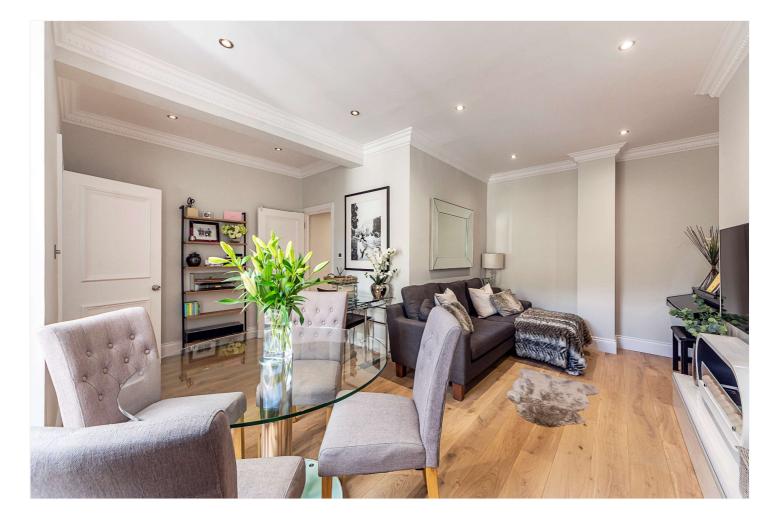

## RANDOLPH AVENUE, W9 **€1,250,000** SHARE OF FREEHOLD

An architecturally refurbished two double bedroom, two bathroom garden flat, situated on one of the most desirable roads in the area; forming part of a grand stucco fronted period house, located in the heart of Little Venice, adjacent to the famous Regents Canal. The apartment has been designed to create a fully-fitted integrated kitchen that opens out onto a reception/dining area with a floor-to-ceiling sash window, offering a wealth of natural light. The hallway leads to two double bedrooms; the principal bedroom has double doors leading onto a private paved patio garden with mature planted borders. Newly installed underfloor heating with smart controls, engineered wood flooring and luxury bathrooms with bespoke cabinetry and shower enclosure are key features. Randolph Avenue is located in the heart of this sought-after area, close to the boutique shops, cafes on Clifton Road (0.1 mile) and the Underground at Warwick Avenue (Bakerloo line - 0.2 miles).

Principal Bedroom With En Suite Shower Room | Second Bedroom | Bathroom | Reception/Dining Room | Kitchen | Garden/Terrace | Share Of Freehold |