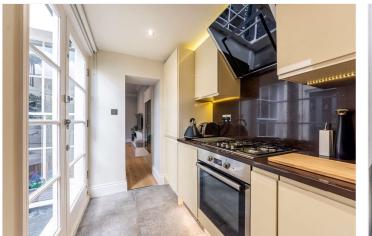

## RANDOLPH AVENUE, W9 **€1,250,000** SHARE OF FREEHOLD

An architecturally refurbished two double bedroom, two bathroom garden flat, situated on one of the most desirable roads in the area; forming part of a grand stucco fronted period house, located in the heart of Little Venice, adjacent to the famous Regents Canal. The apartment has been designed to create a fully-fitted integrated kitchen that opens out onto a reception/dining area with a floor-to-ceiling sash window, offering a wealth of natural light. The hallway leads to two double bedrooms; the principal bedroom has double doors leading onto a private paved patio garden with mature planted borders. Newly installed underfloor heating with smart controls, engineered wood flooring and luxury bathrooms with bespoke cabinetry and shower enclosure are key features. Randolph Avenue is located in the heart of this sought-after area, close to the boutique shops, cafes on Clifton Road (0.1 mile) and the Underground at Warwick Avenue (Bakerloo line - 0.2 miles).

Principal Bedroom With En Suite Shower Room | Second Bedroom | Bathroom | Reception/Dining Room | Kitchen | Garden/Terrace | Share Of Freehold |