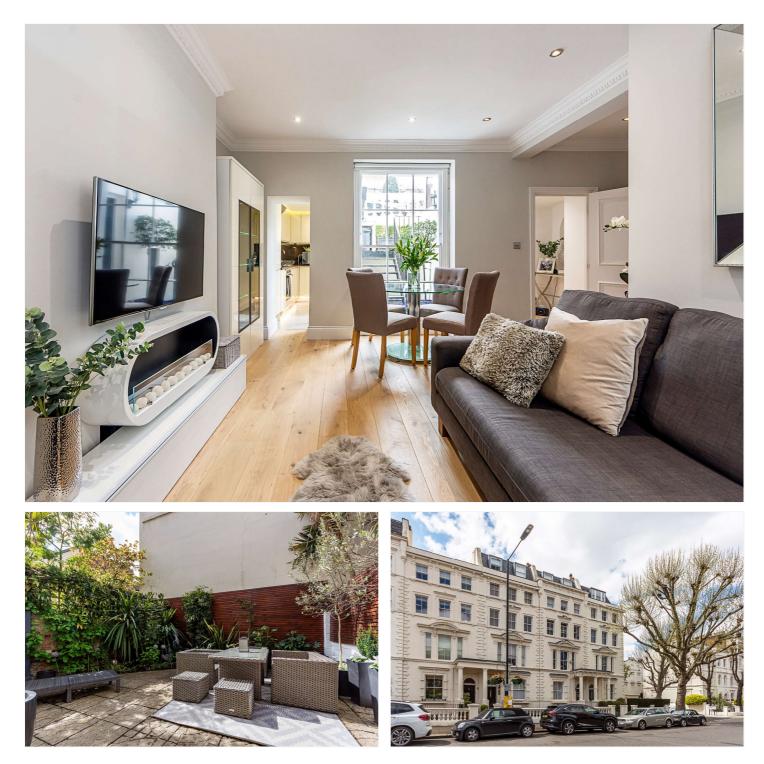

## RANDOLPH AVENUE, W9 **€1,250,000** SHARE OF FREEHOLD

An architecturally refurbished two double bedroom, two bathroom garden flat, situated on one of the most desirable roads in the area; forming part of a grand stucco fronted period house, located in the heart of Little Venice, adjacent to the famous Regents Canal. The apartment has been designed to create a fully-fitted integrated kitchen that opens out onto a reception/dining area with a floor-to-ceiling sash window, offering a wealth of natural light. The hallway leads to two double bedrooms; the principal bedroom has double doors leading onto a private paved patio garden with mature planted borders. Newly installed underfloor heating with smart controls, engineered wood flooring and luxury bathrooms with bespoke cabinetry and shower enclosure are key features. Randolph Avenue is located in the heart of this sought-after area, close to the boutique shops, cafes on Clifton Road (0.1 mile) and the Underground at Warwick Avenue (Bakerloo line - 0.2 miles).

Principal Bedroom With En Suite Shower Room | Second Bedroom | Bathroom | Reception/Dining Room | Kitchen | Garden/Terrace | Share Of Freehold |