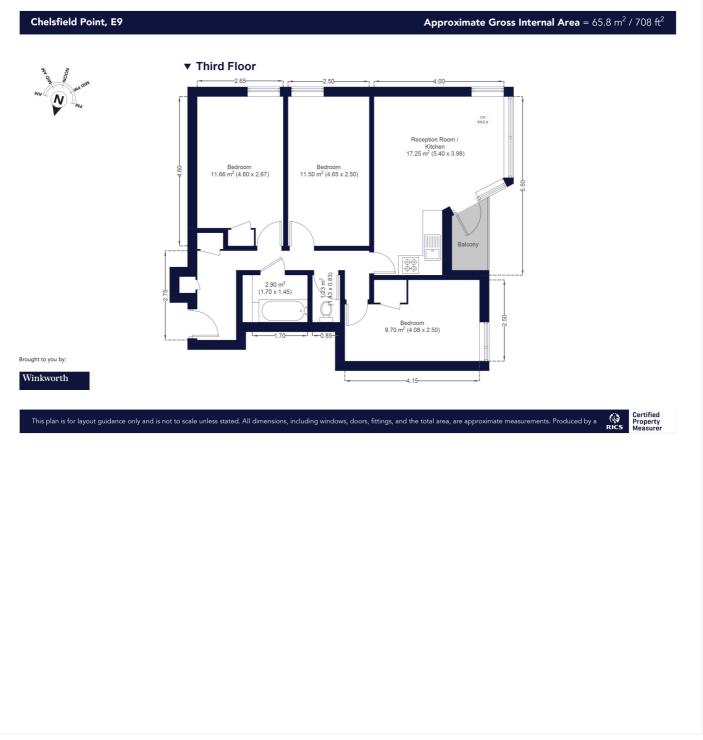

#### **DESCRIPTION:**

Located on the third floor of a well-maintained purpose-built block on sought-after Penshurst Road, this spacious three double bedroom flat offers well-balanced accommodation in the heart of Victoria Park Village.

The property features a bright and airy open-plan kitchen/reception room, which leads directly onto a sunny private balcony—perfect for morning coffee or evening relaxation. There are three generous double bedrooms, a modern bathroom, and a separate WC, making it ideal for sharers, families, or those seeking a flexible home office space. Large windows throughout the flat ensure an abundance of natural light.