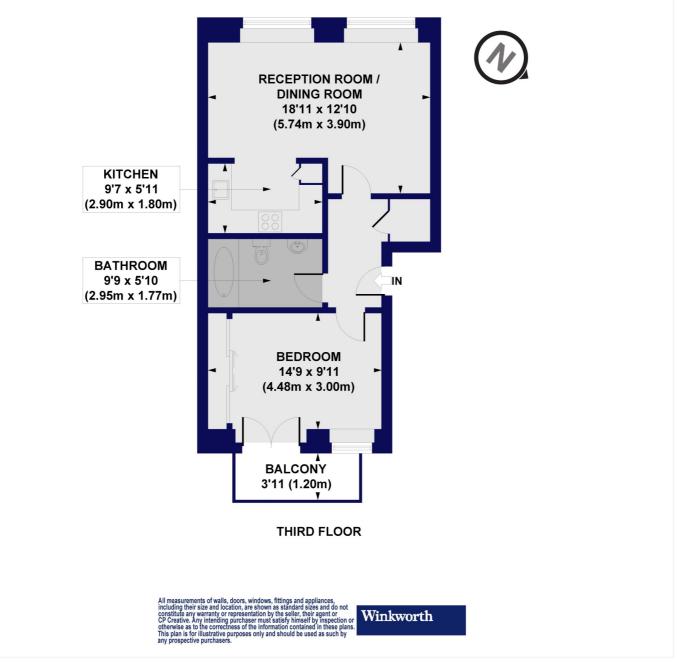

# Winkworth

See things differently

Highbury Hill, N5 Approx. Gross Internal Floor Area 579 sq. ft / 53.76 sq. m

This floorplan is for illustration purposes only and is not to scale. The position and size of doors, windows, appliances and other features are approximate.