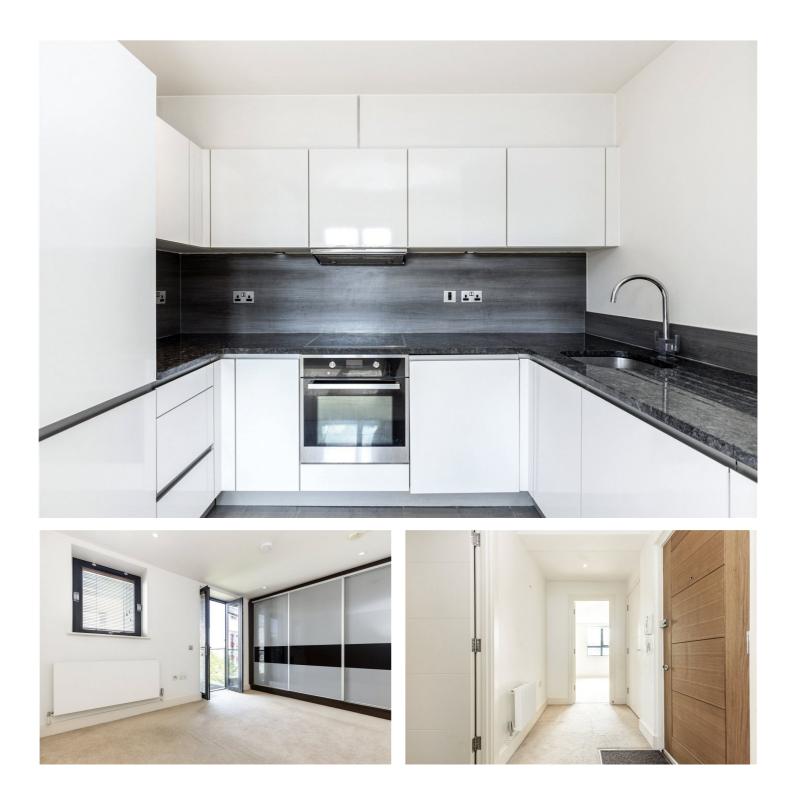

#### **DESCRIPTION:**

A beautifully presented one-bedroom apartment set on the third floor of this charming development on Highbury Hill. Spanning 579 sqft, the property features an exceptionally bright semi open-plan living area - perfectly designed for entertaining, complete with modern fixtures throughout. The spacious double bedroom includes built-in wardrobes and opens onto a private balcony overlooking the communal gardens.