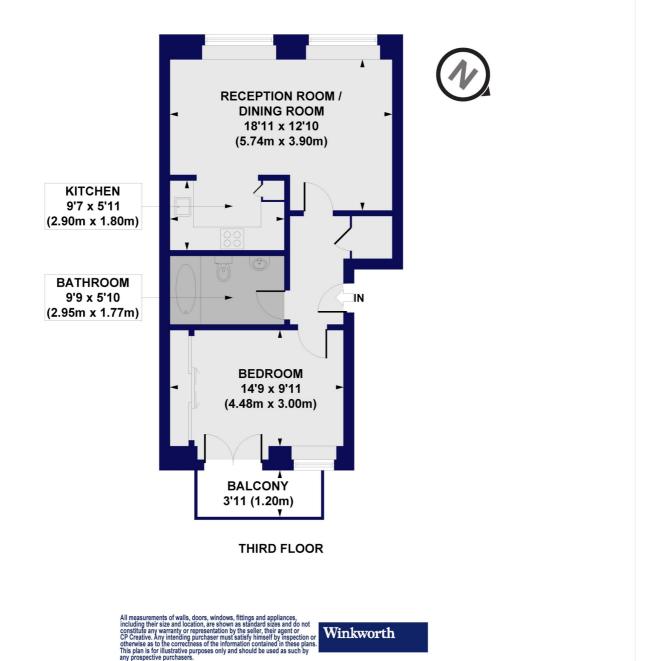

## Highbury Hill, N5 Approx. Gross Internal Floor Area 579 sq. ft / 53.76 sq. m

This floorplan is for illustration purposes only and is not to scale. The position and size of doors, windows, appliances and other features are approximate.