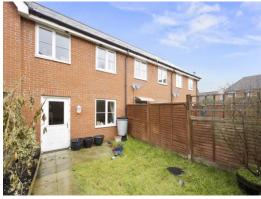

Outside the garden is enclosed mainly laid to lawn with terraced area perfect for entertaining. The garden also offers a useful garden shed. There is allocated off road parking for 2 cars to the rear of the property.