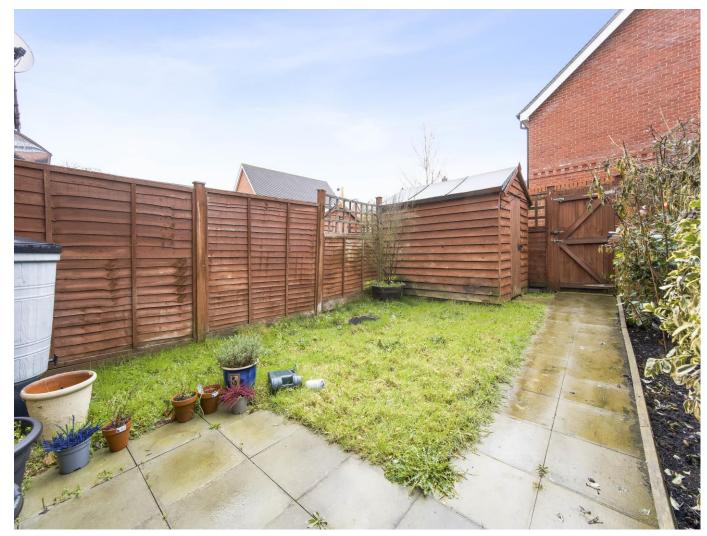

Outside the garden is enclosed mainly laid to lawn with terraced area perfect for entertaining. The garden also offers a useful garden shed. There is allocated off road parking for 2 cars to the rear of the property.