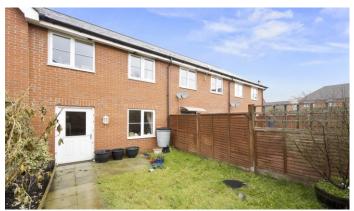

Outside the garden is enclosed mainly laid to lawn with terraced area perfect for entertaining. The garden also offers a useful garden shed. There is allocated off road parking for 2 cars to the rear of the property.