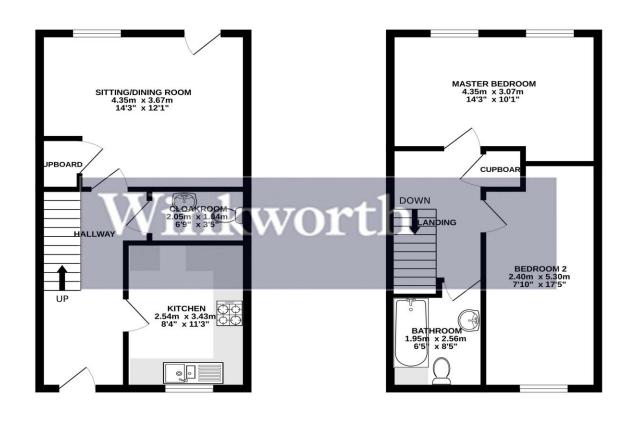

This modern two-bedroom terraced property is well presented and has been maintained to a high standard. The property offers two bedrooms, sitting/dining room and modern kitchen. As you enter the property the spacious hallway leads to all principal ground floor rooms The well-equipped kitchen overlooking the front aspect boasts a good range of eye and base level units. The sitting room is of generous proportions and opens onto the rear garden. Completing all on offer downstairs is a W.C. To the first floor are two double bedrooms and family bathroom with shower over bath.

# Winkworth

Address: 19 Chivers Road, Romsey

**SO51 0AT** 

Council Tax - 'D' EPC Rating - 'C'

GROUND FLOOR 36.4 sq.m. (392 sq.ft.) approx. 1ST FLOOR 36.4 sq.m. (392 sq.ft.) approx.

TOTAL FLOOR AREA: 72.8 sq.m. (784 sq.ft.) approx.