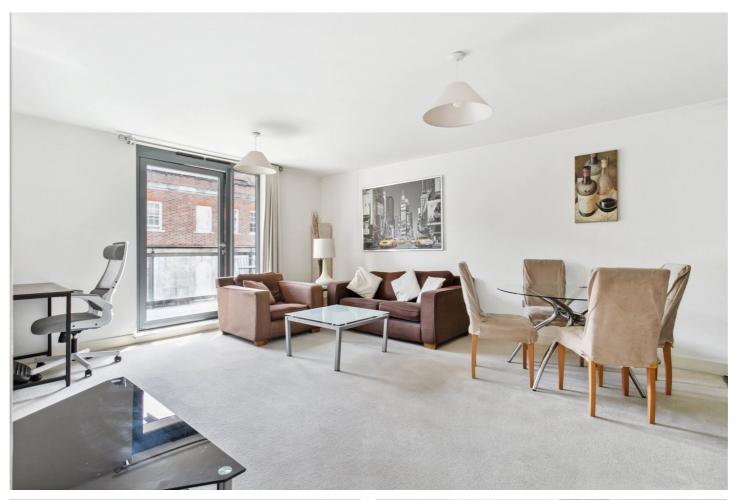

#### **DESCRIPTION**:

A well proportioned apartment in a stylish development in Eluna Apartments, boasting a peaceful balcony and open plan living space. Being sold chain-free and due to its location with easy access to the city centre or to Canary Wharf, makes for an ideal first time buy for a young professional or an investment as a buy-to-let.

Spanning at 573 sq. ft., accommodation comprises a well presented open-plan reception room and floor to ceiling windows. The kitchen is fully integrated with built in appliances. A double bedroom and a three-piece bathroom suite complete the property. The development also benefits from secure fob access and lift access.