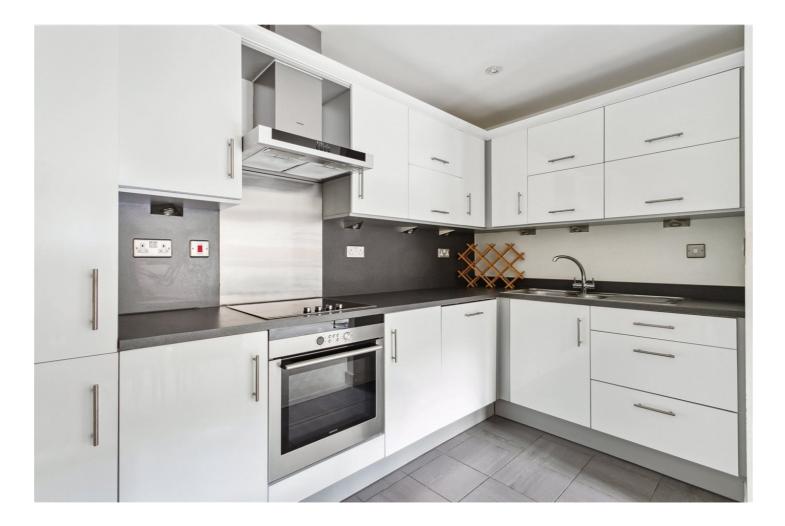

Spanning at 573 sq. ft., accommodation comprises a well presented open-plan reception room and floor to ceiling windows. The kitchen is fully integrated with built in appliances. A double bedroom and a three-piece bathroom suite complete the property. The development also benefits from secure fob access and lift access.