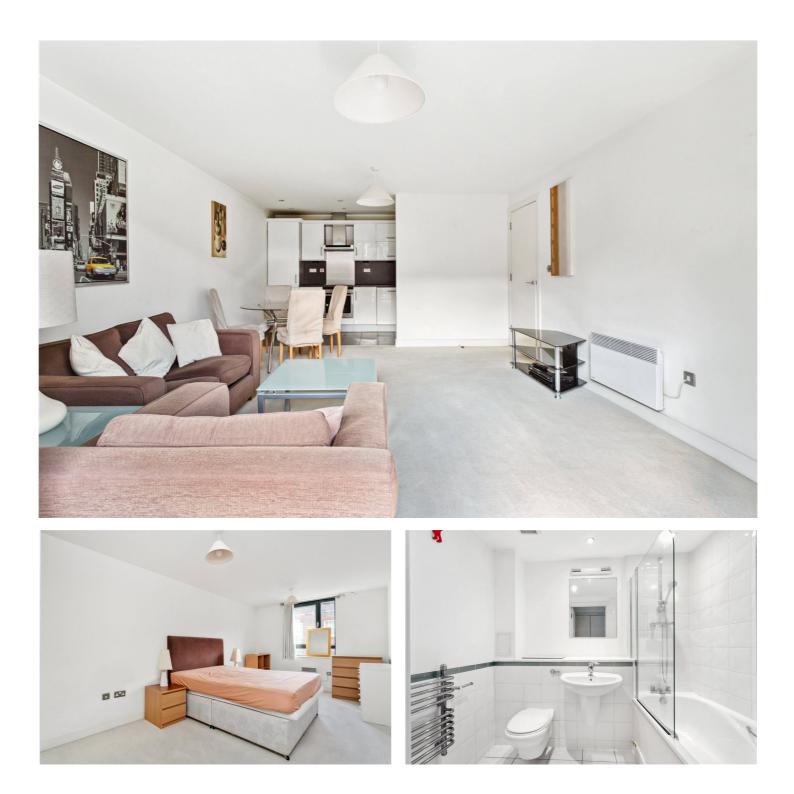

#### **DESCRIPTION**:

A well proportioned apartment in a stylish development in Eluna Apartments, boasting a peaceful balcony and open plan living space. Being sold chain-free and due to its location with easy access to the city centre or to Canary Wharf, makes for an ideal first time buy for a young professional or an investment as a buy-to-let.

Spanning at 573 sq. ft., accommodation comprises a well presented open-plan reception room and floor to ceiling windows. The kitchen is fully integrated with built in appliances. A double bedroom and a three-piece bathroom suite complete the property. The development also benefits from secure fob access and lift access.