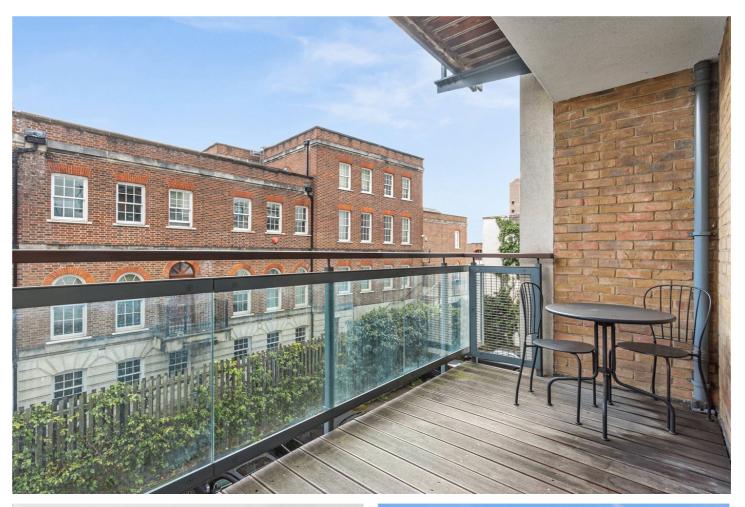

#### **DESCRIPTION**:

A well proportioned apartment in a stylish development in Eluna Apartments, boasting a peaceful balcony and open plan living space. Being sold chain-free and due to its location with easy access to the city centre or to Canary Wharf, makes for an ideal first time buy for a young professional or an investment as a buy-to-let.

Spanning at 573 sq. ft., accommodation comprises a well presented open-plan reception room and floor to ceiling windows. The kitchen is fully integrated with built in appliances. A double bedroom and a three-piece bathroom suite complete the property. The development also benefits from secure fob access and lift access.