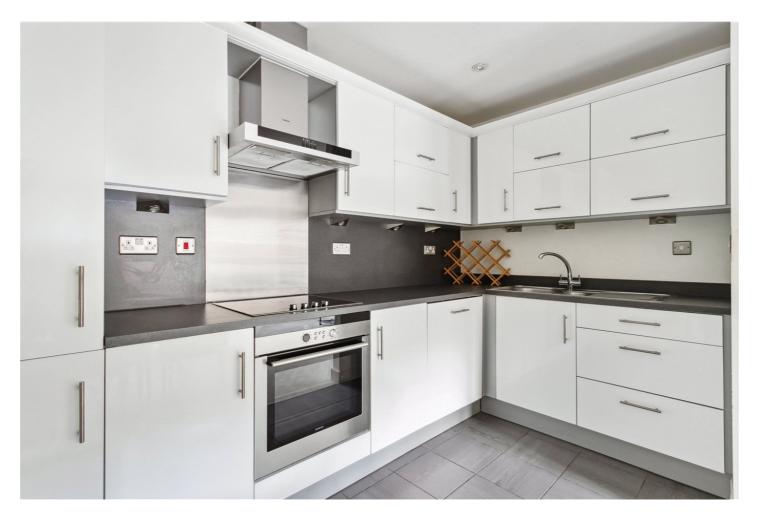

Spanning at 573 sq. ft., accommodation comprises a well presented open-plan reception room and floor to ceiling windows. The kitchen is fully integrated with built in appliances. A double bedroom and a three-piece bathroom suite complete the property. The development also benefits from secure fob access and lift access.