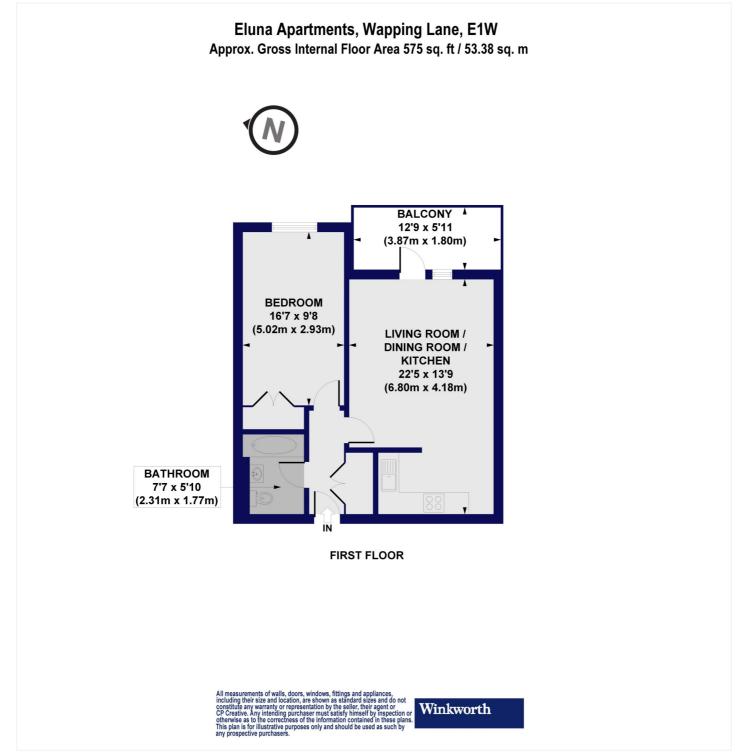

Spanning at 573 sq. ft., accommodation comprises a well presented open-plan reception room and floor to ceiling windows. The kitchen is fully integrated with built in appliances. A double bedroom and a three-piece bathroom suite complete the property. The development also benefits from secure fob access and lift access.

# Winkworth

See things differently

This floorplan is for illustration purposes only and is not to scale. The position and size of doors, windows, appliances and other features are approximate.

 Score
 Energy rating
 Current
 Potential