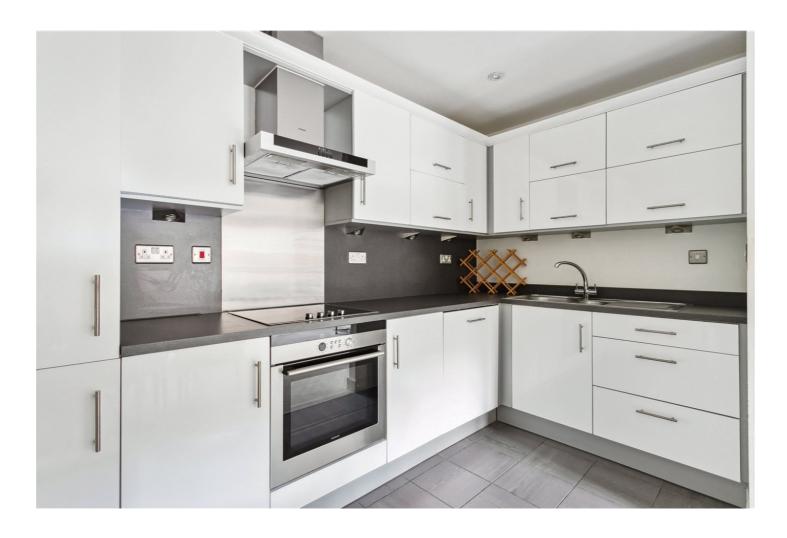

Spanning at 573 sq. ft., accommodation comprises a well presented open-plan reception room and floor to ceiling windows. The kitchen is fully integrated with built in appliances. A double bedroom and a three-piece bathroom suite complete the property. The development also benefits from secure fob access and lift access.