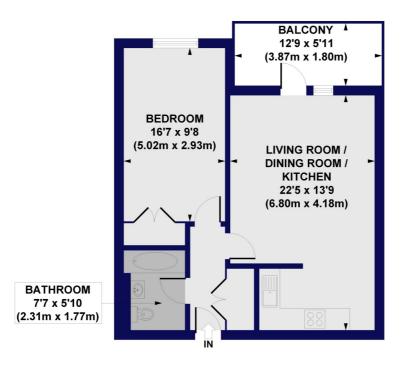

## Eluna Apartments, Wapping Lane, E1W Approx. Gross Internal Floor Area 575 sq. ft / 53.38 sq. m

**FIRST FLOOR** 

All measurements of walls, doors, windows, fittings and appliances, including their size and location, are shown as standard sizes and do not constitute any warranty or representation by the seller, their agent or CP Creative. Any intending purchaser must satisfy himself by inspection or therwise as to the correctness of the information contained in these plans. This plan is for illustrative purposes only and should be used as such by any prospective purchasers.

Winkworth

This floorplan is for illustration purposes only and is not to scale. The position and size of doors, windows, appliances and other features are approximate.

Shoreditch | 020 7749 7650 | shoreditch@winkworth.co.uk