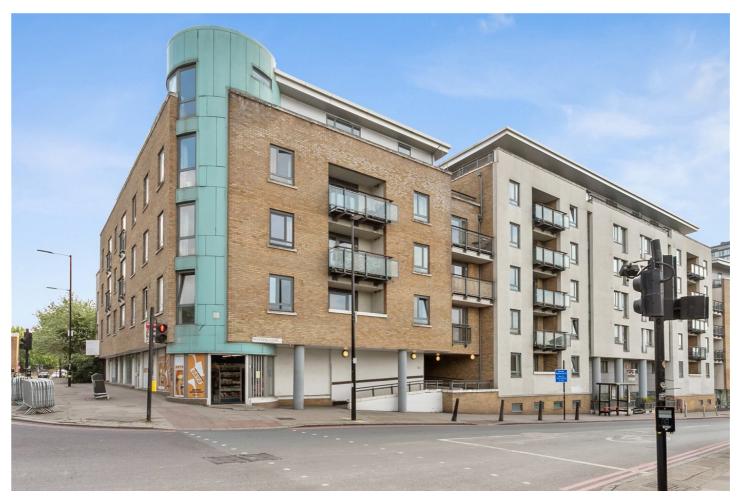

ELUNA APARTMENTS, WAPPING LANE, LONDON, E1W **£375,000 LEASEHOLD** 

Eluna Apartments is a short distance from Tobacco Dock, Shadwell Overground/DLR Station, Aldgate East Station and Whitechapel Station offering fantastic access to Canary Wharf and the City with Crossrail now running, making it ideal for commuters to Heathrow Airport. Cycle Superhighway is immediately outside and there is a wealth of local amenities in Shadwell, Whitechapel High Street and Commercial Road. Then there is also Spitalfields market and Brick Lane close by.