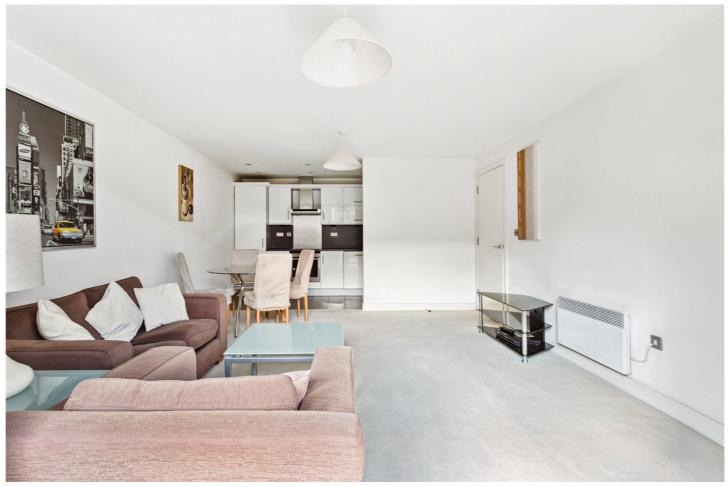

## **DESCRIPTION:**

A well proportioned apartment in a stylish development in Eluna Apartments, boasting a peaceful balcony and open plan living space. Being sold chain-free and due to its location with easy access to the city centre or to Canary Wharf, makes for an ideal first time buy for a young professional or an investment as a buy-to-let.

Spanning at 573 sq. ft., accommodation comprises a well presented open-plan reception room and floor to ceiling windows. The kitchen is fully integrated with built in appliances. A double bedroom and a three-piece bathroom suite complete the property. The development also benefits from secure fob access and lift access.