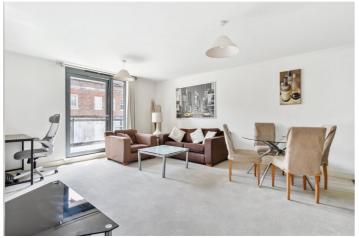

## **DESCRIPTION:**

A well proportioned apartment in a stylish development in Eluna Apartments, boasting a peaceful balcony and open plan living space. Being sold chain-free and due to its location with easy access to the city centre or to Canary Wharf, makes for an ideal first time buy for a young professional or an investment as a buy-to-let.

Spanning at 573 sq. ft., accommodation comprises a well presented open-plan reception room and floor to ceiling windows. The kitchen is fully integrated with built in appliances. A double bedroom and a three-piece bathroom suite complete the property. The development also benefits from secure fob access and lift access.