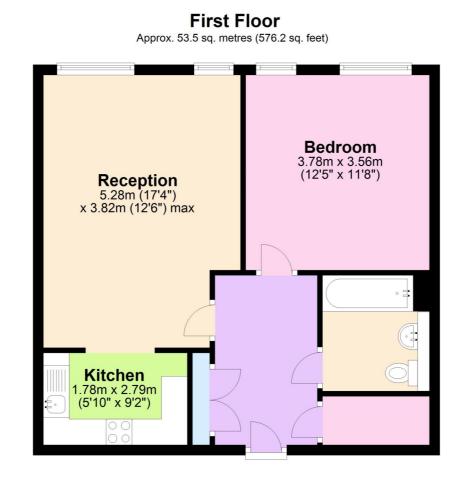

Total area: approx. 53.5 sq. metres (576.2 sq. feet)

This floorplan is for illustration purposes only and is not to scale. The position and size of doors, windows, appliances and other features are approximate.