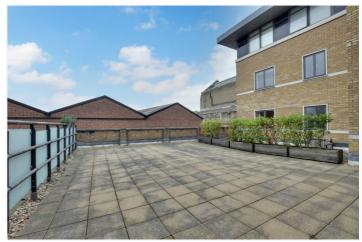

In excellent order the property comprises a lovely 17ft reception room, large double bedroom and a semi open plan modern kitchen. The bathroom is well presented and there is a good sized entrance hall with ample storage. Added benefits include a large communal roof terrace. its worth mentioning that the residents self manage as a block which has given a great deal of control and flexibility as to how the block is managed and maintained.

#### **AT A GLANCE**

- superb apartment
- one bedroom
- first floor
- circa 576 sq ft
- large communal roof terrace
- 17ft reception
- very good condition
- moments from river walk
- very close to town centre
- close to rail, riverboat and DLR