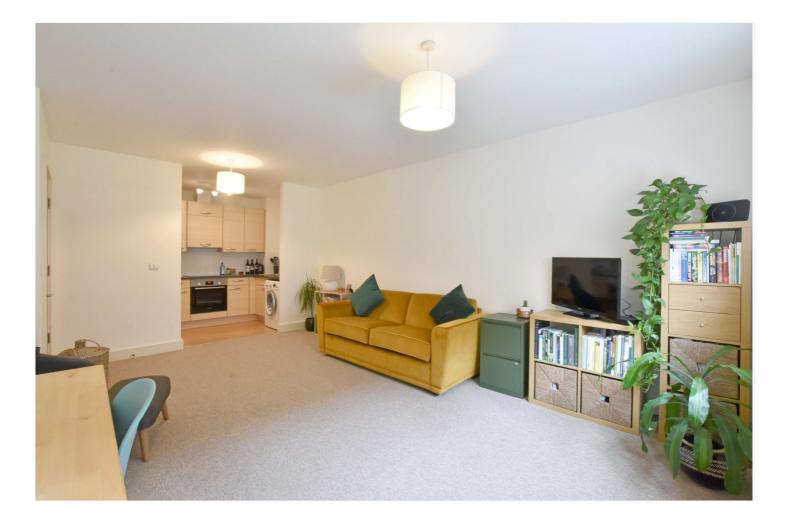

In excellent order the property comprises a lovely 17ft reception room, large double bedroom and a semi open plan modern kitchen. The bathroom is well presented and there is a good sized entrance hall with ample storage. Added benefits include a large communal roof terrace. its worth mentioning that the residents self manage as a block which has given a great deal of control and flexibility as to how the block is managed and maintained.

#### **AT A GLANCE**

- superb apartment
- one bedroom
- first floor
- circa 576 sq ft
- large communal roof terrace
- 17ft reception
- very good condition
- moments from river walk
- very close to town centre
- close to rail, riverboat and DLR