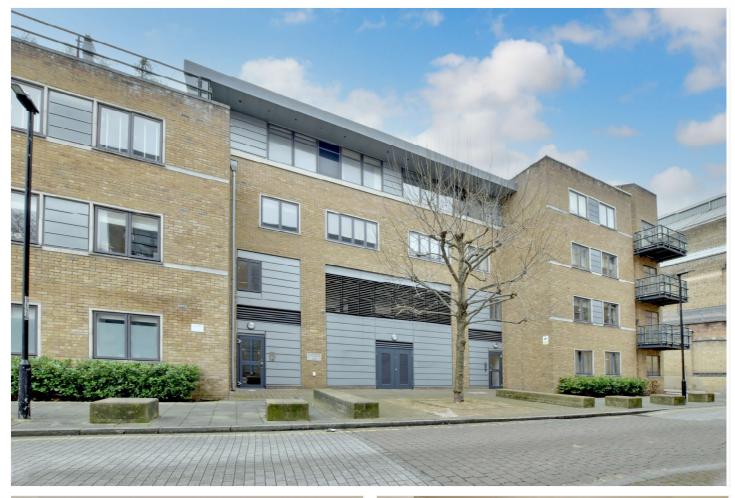

## PIPERS HOUSE, GREENWICH, LONDON, SE10 GUIDE PRICE £355,000-£365,000 LEASEHOLD

A BEAUTIFUL AND BRIGHT ONE BEDROOM FIRST FLOOR APARTMENT THAT IS PART OF THIS SUPREMELY POPULAR BLOCK LOCATED JUST OFF THE RIVER WALKWAY AND CLOSE TO THE TOWN CENTRE. MEASURING CIRCA 576 SQ FT. THE PROPERTY IS ELIGIBLE FOR RESIDENTS PARKING PERMITS VIA GREENWICH COUNCIL. EWS1 COMPLIANT!

#### **DESCRIPTION:**

Guide Price £355,000-£365,000. A beautiful and bright one bedroom first floor apartment that is part of this supremely popular block located just off the river walkway and close to the town centre. Measuring circa 576 sq ft. The property is eligible for residents parking permits via Greenwich Council. EWS1 COMPLIANT!

Pipers House is perfectly located on the cusp of east and west Greenwich, just a few moments away from the river and the wonderful Cutty Sark pub! Greenwich town centre, with its fine array of shops and restaurants is also just a short walk away. Transport links include rail from Maze Hill to London Bridge, DLR and underground from North Greenwich. Greenwich Park with its Observatory is also close by as are the new leisure facilities at Greenwich Square.