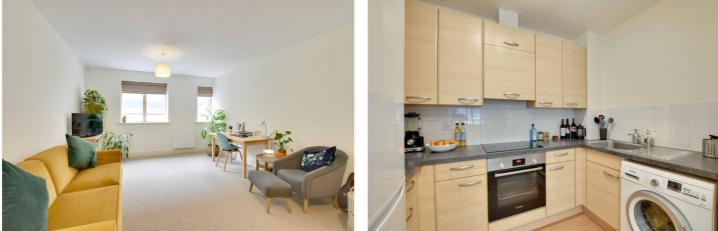

In excellent order the property comprises a lovely 17ft reception room, large double bedroom and a semi open plan modern kitchen. The bathroom is well presented and there is a good sized entrance hall with ample storage. Added benefits include a large communal roof terrace. its worth mentioning that the residents self manage as a block which has given a great deal of control and flexibility as to how the block is managed and maintained.

#### **AT A GLANCE**

- superb apartment
- one bedroom
- first floor
- circa 576 sq ft
- large communal roof terrace
- 17ft reception
- very good condition
- moments from river walk
- very close to town centre
- close to rail, riverboat and DLR