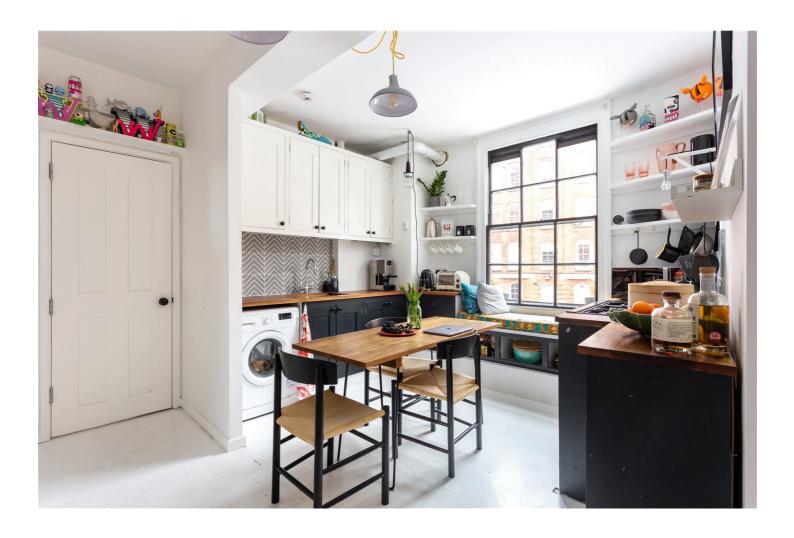

## **DESCRIPTION:**

A breath taking three bedroom property in Arnold Circus oozing charm and character. This exceptional home comprises a large living space with high ceilings and tasteful decor, leading to a very well presented kitchen fitted with quality appliances, luxury bathroom with a freestanding rolltop bath, seperate shower room and three excellent sized double bedrooms.