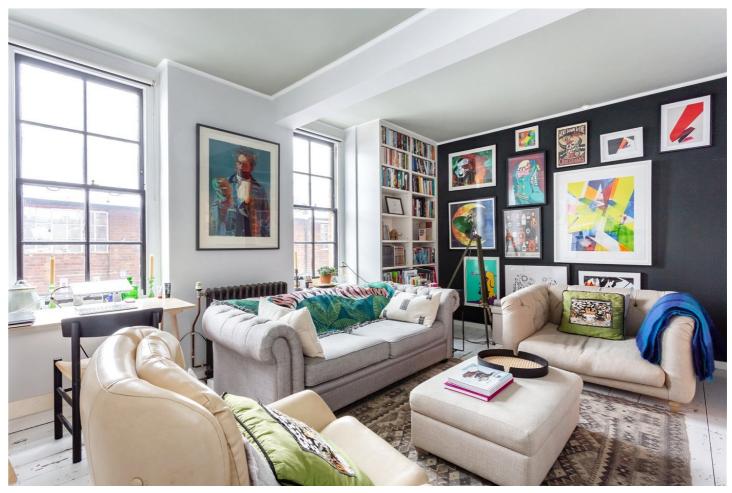

## **DESCRIPTION:**

A breath taking three bedroom property in Arnold Circus oozing charm and character. This exceptional home comprises a large living space with high ceilings and tasteful decor, leading to a very well presented kitchen fitted with quality appliances, luxury bathroom with a freestanding rolltop bath, seperate shower room and three excellent sized double bedrooms.