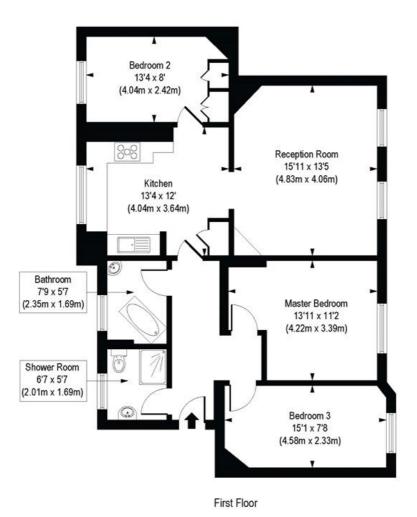

## Sunbury House, Swanfield Street, E2 Approx. Gross Internal Floor Area 934 sq. ft / 86.75 sq. m

This floorplan is for illustration purposes only and is not to scale. The position and size of doors, windows, appliances and other features are approximate.

COMPLIANT WITH RICS CODE OF MEASURING PRACTICE. Floorplain is for illustrative purposes only and is not to scale. Every attempt has been made to ensure the accuracy of the floorplain shown however all measurements, futures fiftings and data shown are an approximate interpretation for illustrative purposes only, Liability for eness, omissions or mis-statement through neighpaces or otherwise is hereby-excluded.