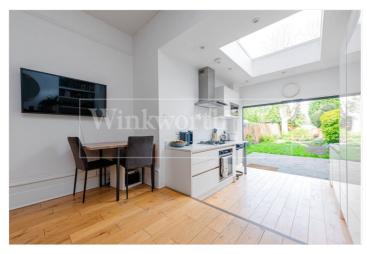

#### **DESCRIPTION:**

Winkworth are delighted to offer this charming two-bedroom ground floor apartment set within a beautifully maintained period terraced building.

This delightful property boasts a bright and modern interior, making it a truly homely space. The apartment is well maintained, with wooden flooring throughout, many period features as well as built in storage in the living room. The kitchen is fully fitted with all modern appliances, a breakfast bar and through bi-folding doors, residents can enjoy the use of a lovely 61+ft. private garden with patio, adding to the property's appeal.