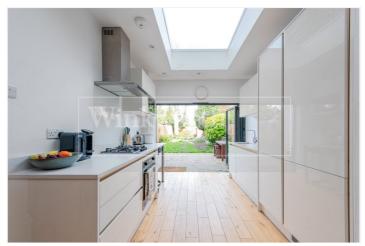

#### **DESCRIPTION:**

Winkworth are delighted to offer this charming two-bedroom ground floor apartment set within a beautifully maintained period terraced building.

This delightful property boasts a bright and modern interior, making it a truly homely space. The apartment is well maintained, with wooden flooring throughout, many period features as well as built in storage in the living room. The kitchen is fully fitted with all modern appliances, a breakfast bar and through bi-folding doors, residents can enjoy the use of a lovely 61+ft. private garden with patio, adding to the property's appeal.