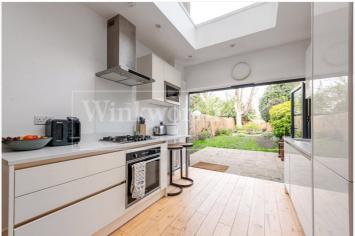

#### **DESCRIPTION:**

Winkworth are delighted to offer this charming two-bedroom ground floor apartment set within a beautifully maintained period terraced building.

This delightful property boasts a bright and modern interior, making it a truly homely space. The apartment is well maintained, with wooden flooring throughout, many period features as well as built in storage in the living room. The kitchen is fully fitted with all modern appliances, a breakfast bar and through bi-folding doors, residents can enjoy the use of a lovely 61+ft. private garden with patio, adding to the property's appeal.