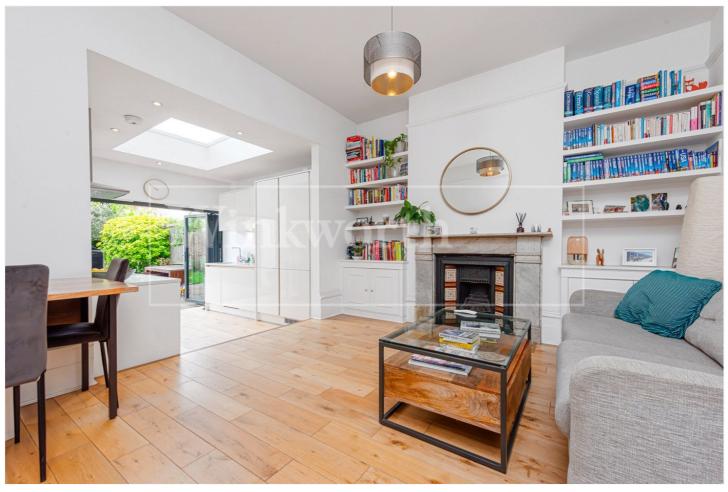

#### **DESCRIPTION:**

Winkworth are delighted to offer this charming two-bedroom ground floor apartment set within a beautifully maintained period terraced building.

This delightful property boasts a bright and modern interior, making it a truly homely space. The apartment is well maintained, with wooden flooring throughout, many period features as well as built in storage in the living room. The kitchen is fully fitted with all modern appliances, a breakfast bar and through bi-folding doors, residents can enjoy the use of a lovely 61+ft. private garden with patio, adding to the property's appeal.