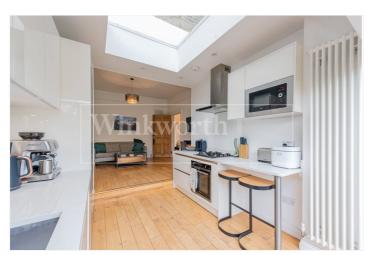

#### **DESCRIPTION:**

Winkworth are delighted to offer this charming two-bedroom ground floor apartment set within a beautifully maintained period terraced building.

This delightful property boasts a bright and modern interior, making it a truly homely space. The apartment is well maintained, with wooden flooring throughout, many period features as well as built in storage in the living room. The kitchen is fully fitted with all modern appliances, a breakfast bar and through bi-folding doors, residents can enjoy the use of a lovely 61+ft. private garden with patio, adding to the property's appeal.