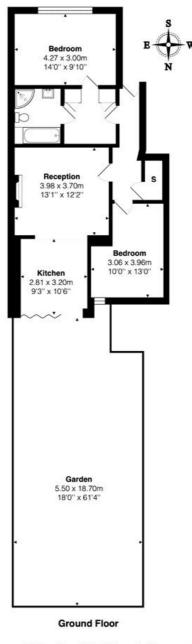

\*Please note that the kitchen stools will remain.

Total Area: 67.0 m<sup>2</sup> ... 721 ft<sup>2</sup> (excluding garden) All measurements are approximate and for display purposes only

This floorplan is for illustration purposes only and is not to scale. The position and size of doors, windows, appliances and other features are approximate.