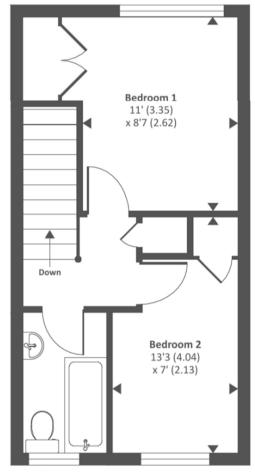

EPC: C

NB pictures were taken prior to the current tenant moving in.

First floor

Wokingham | 01189 072777 | wokingham@winkworth.co.uk

Winkworth wishes to inform prospective buyers and tenants that these particulars are a guide and act as information only. All our details are given in good faith and believed to be correct at the time of printing but they don't form part of an offer or contract. No Winkworth employee has authority to make or give any representation or warranty in relation to this property. All fixtures and fittings, whether fitted or not are deemed removable by the vendor unless stated otherwise and room sizes are measured between internal wall surfaces, including furnishings.