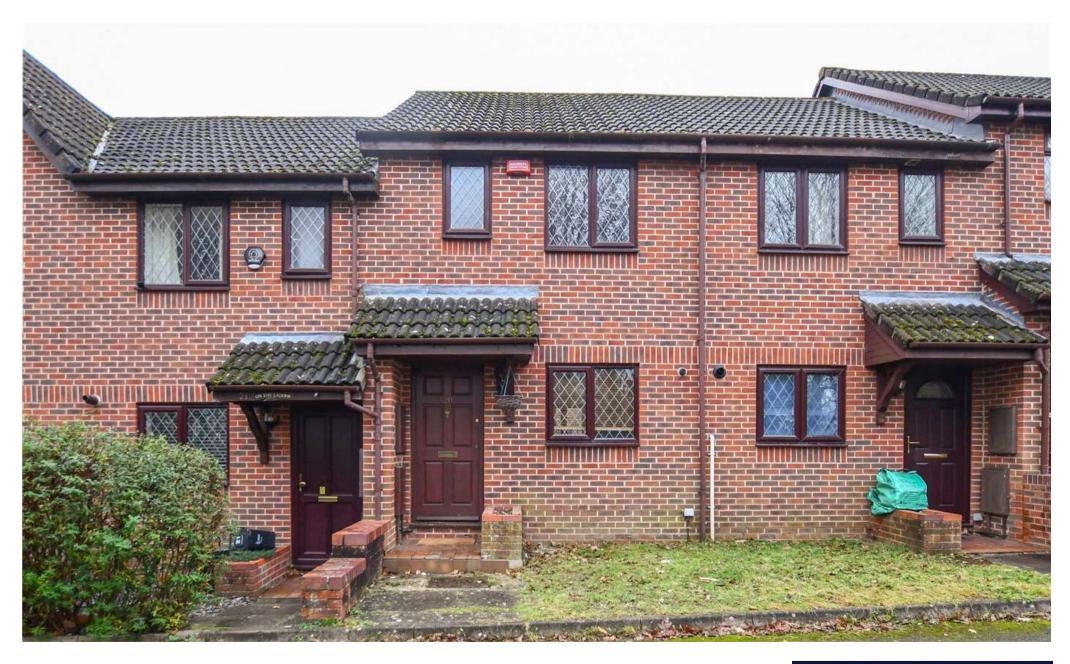

20 TAMARISK RISE, WOKINGHAM, BERKSHIRE, RG40 1WG £350,000 FREEHOLD

## **TAMARISK RISE**

We are delighted to present this charming terraced house in a sought-after location. This property boasts two bedrooms, an inviting reception room, kitchen and bathroom.

Residents parking is available to the front.