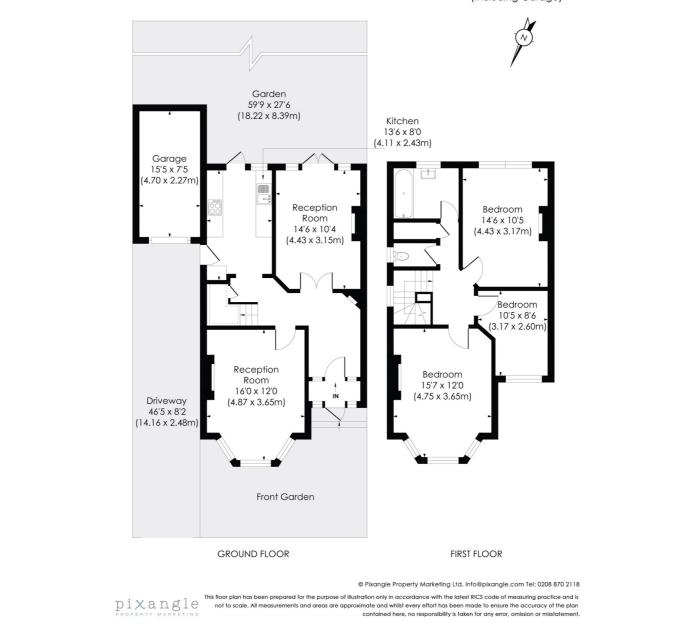

#### **ROXBURGH ROAD, SE27**

Approx. Gross Internal Floor Area 1272 Sq. ft/118.22 Sq. m (Including Garage)

This floorplan is for illustration purposes only and is not to scale. The position and size of doors, windows, appliances and other features are approximate.