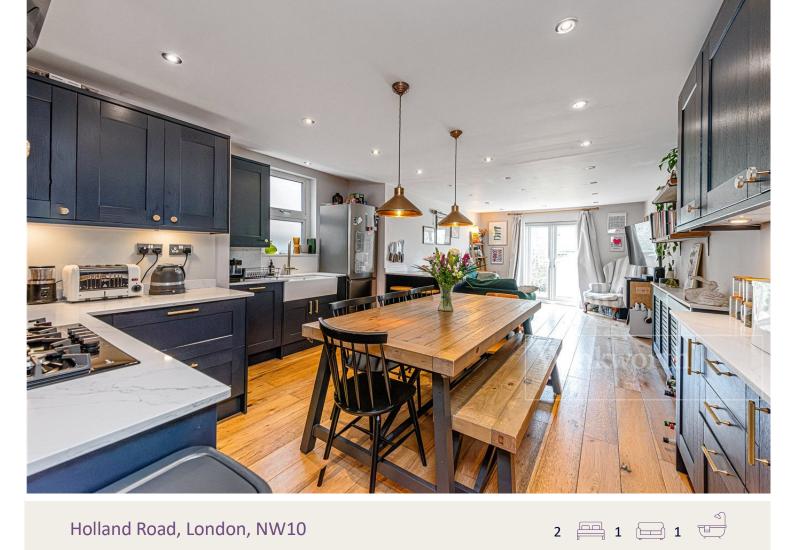

#### **DESCRIPTION**

A desirable ground floor flat, comprising of two spacious double bedrooms with both rooms benefitting from fitted wardrobes. The bathroom is a fully tiled three piece suite, with high quality fittings. Additionally, the utility cupboard in the hallway allows for double-stacking washer/dryer.

To the rear of the property, you will find a bright, airy and spacious open plan kitchen/diner with reception room. The South-West facing garden is a great sun trap and accessed directly off the reception room via French doors. This makes for a wonderful entertaining space. The flat has been renovated in recent years, and is therefore offered in excellent condition throughout.