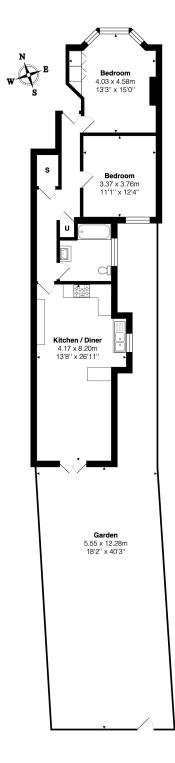

### MATERIAL INFO

Tenure: Leasehold

Term: 114 year and 0 months

Service Charge & Ground Rent: £530 per annum

Council Tax Band: D
EPC rating: C

Total Area: 77.7  $m^2 \dots$  836  $ft^2$  (excluding garden) All measurements are approximate and for display purposes only