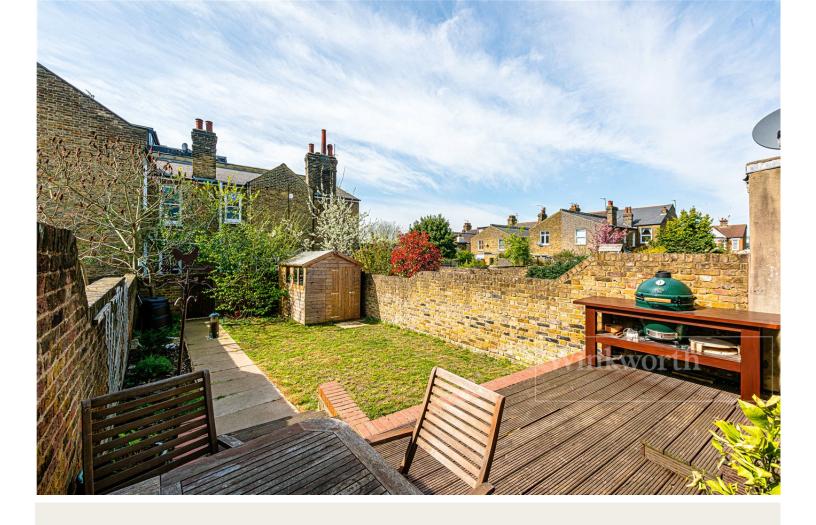

# **KEY FEATURES**

- VICTORIAN CONVERSION
- CHAIN-FREE
- TWO DOUBLE BEDROOMS
- PRIVATE SOUTH-WEST FACING GARDEN
- OPEN PLAN RECEPTION & KITCHEN
- VERY CLOSE TO KING EDWARD PARK
- CLOSE TO MAJOR TRANSPORT LINKS

To the rear of the property, you will find a bright, airy and spacious open plan kitchen/diner with reception room. The South-West facing garden is a great sun trap and accessed directly off the reception room via French doors. This makes for a wonderful entertaining space. The flat has been renovated in recent years, and is therefore offered in excellent condition throughout.