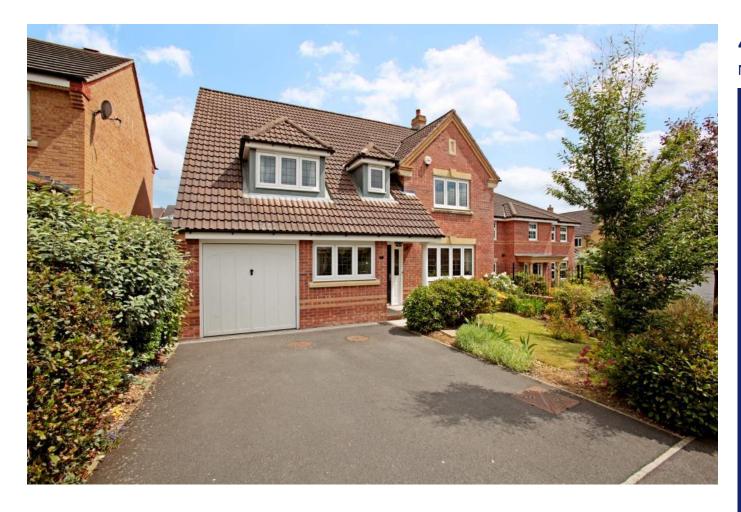

# 4 HUNTINGDON GARDENS

**NEWBURY RG14 2RG** 

(LIBRARY PICTURES) A detached family home with a private rear garden and situated on this popular development to the north of Newbury.

The property offers all the convenience of modern living, there is a good sized reception hall, a sitting room with fireplace and double doors to a good sized dining room. The kitchen/breakfast room is perfect for a family with plenty of space for a sofa and table.

Part of the garage has been converted to a family room, ideal as a home office or play room. The ground floor is completed by a utility and cloakroom.

On the first floor there are four double bedrooms, the master having an ensuite and a family bathroom.

The rear garden offers a very good degree of privacy and there is a single garage and off road parking.

No onward chain.

Winkworth