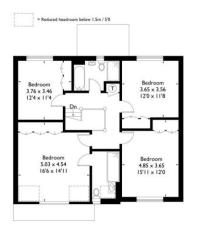

# 4 HUNTINGDON GARDENS

**NEWBURY RG14 2RG** 

(LIBRARY PICTURES) A detached family home with a private rear garden and situated on this popular development to the north of Newbury.

The property offers all the convenience of modern living, there is a good sized reception hall, a sitting room with fireplace and double doors to a good sized dining room. The kitchen/breakfast room is perfect for a family with plenty of space for a sofa and table.

Part of the garage has been converted to a family room, ideal as a home office or play room. The ground floor is completed by a utility and cloakroom.

On the first floor there are four double bedrooms, the master having an ensuite and a family bathroom.

The rear garden offers a very good degree of privacy and there is a single garage and off road parking.

No onward chain.

Winkworth

# **AT A GLANCE**

1878 Square feet/ 174 square metres

**Four bedrooms** 

**Two bathrooms** 

**Sitting room** 

**Dining room** 

**Family room** 

Kitchen/breakfast room

**Kitchen appliances** 

Cloakroom

Utility

Garage

**Parking** 

Private rear garden

No onward chain