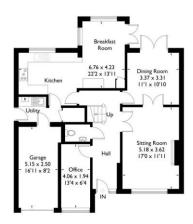

# **AT A GLANCE**

1878 Square feet/ 174 square metres

**Four bedrooms** 

**Two bathrooms** 

**Sitting room** 

**Dining room** 

**Family room** 

Kitchen/breakfast room

**Kitchen appliances** 

Cloakroom

Utility

Garage

**Parking** 

Private rear garden

No onward chain