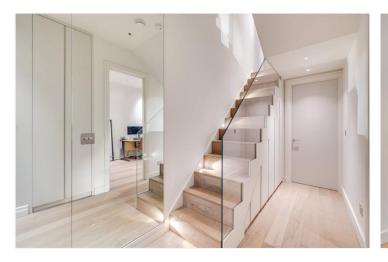

## **DESCRIPTION:**

The property is split across two floors and is presented to the market in immaculate condition. On the lower ground floor there are two bedrooms, both with en suite bathrooms, and built-in storage with the larger of the two bedrooms having direct access to a patio. On this floor there is also a utility room with plenty of storage and there is impressive ceiling height throughout. On the ground floor there is the open-plan kitchen and reception room with room for a dining table. Additionally, there is another cloakroom on this floor plus storage.