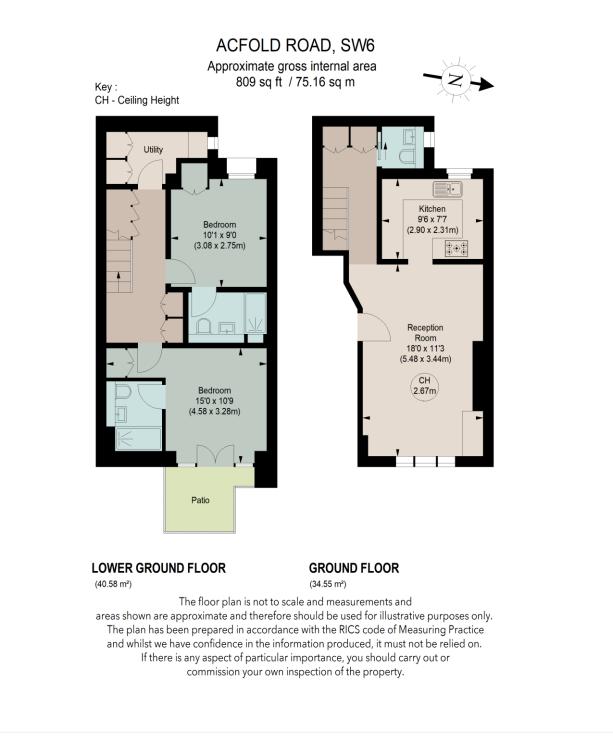

## **DESCRIPTION:**

The property is split across two floors and is presented to the market in immaculate condition. On the lower ground floor there are two bedrooms, both with en suite bathrooms, and built-in storage with the larger of the two bedrooms having direct access to a patio. On this floor there is also a utility room with plenty of storage and there is impressive ceiling height throughout. On the ground floor there is the open-plan kitchen and reception room with room for a dining table. Additionally, there is another cloakroom on this floor plus storage.

This floorplan is for illustration purposes only and is not to scale. The position and size of doors, windows, appliances and other features are approximate.

Tenure: Share of Freehold

Term: 0 year and 0 months