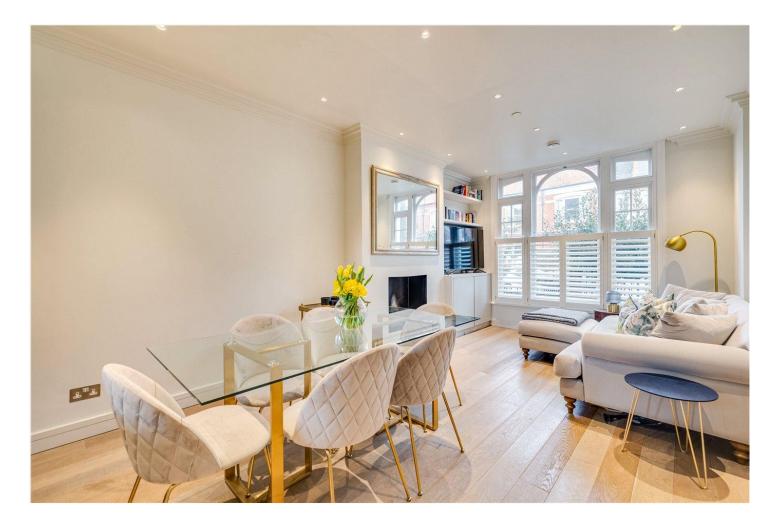

## **DESCRIPTION:**

The property is split across two floors and is presented to the market in immaculate condition. On the lower ground floor there are two bedrooms, both with en suite bathrooms, and built-in storage with the larger of the two bedrooms having direct access to a patio. On this floor there is also a utility room with plenty of storage and there is impressive ceiling height throughout. On the ground floor there is the open-plan kitchen and reception room with room for a dining table. Additionally, there is another cloakroom on this floor plus storage.