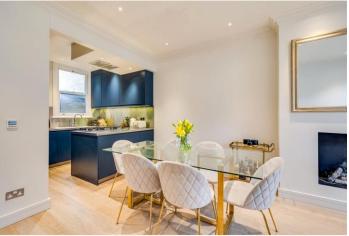

## **DESCRIPTION:**

The property is split across two floors and is presented to the market in immaculate condition. On the lower ground floor there are two bedrooms, both with en suite bathrooms, and built-in storage with the larger of the two bedrooms having direct access to a patio. On this floor there is also a utility room with plenty of storage and there is impressive ceiling height throughout. On the ground floor there is the open-plan kitchen and reception room with room for a dining table. Additionally, there is another cloakroom on this floor plus storage.