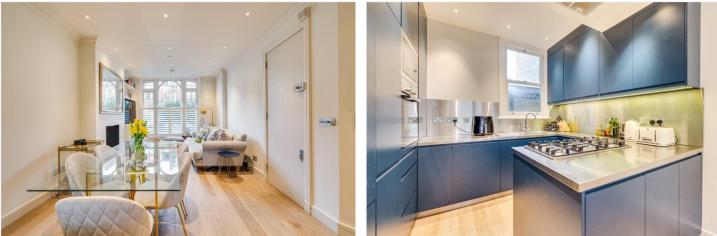

## **DESCRIPTION:**

The property is split across two floors and is presented to the market in immaculate condition. On the lower ground floor there are two bedrooms, both with en suite bathrooms, and built-in storage with the larger of the two bedrooms having direct access to a patio. On this floor there is also a utility room with plenty of storage and there is impressive ceiling height throughout. On the ground floor there is the open-plan kitchen and reception room with room for a dining table. Additionally, there is another cloakroom on this floor plus storage.