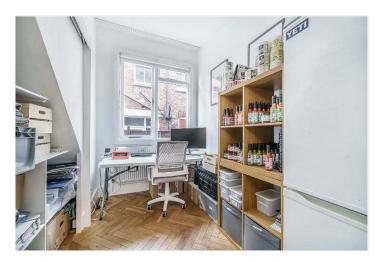

## **DESCRIPTION:**

A stunning and perfectly located flat, set within a handsome building in SE22. This lovely property is offered to the market chain free and in great condition. Comprising a large reception with high ceilings and original wood flooring. Bi-fold doors divide the reception from the kitchen, boasting high ceilings, and original flooring as well as a fully fitted kitchen, and French doors leading out to the garden. The property further comprises a large double bedroom to the rear, a spacious family bathroom, and two smaller bedrooms ideal for a home office, nursery, or guest room. The garden is shared with the flat upstairs and West facing, providing fantastic sun in the summer evenings for a BBQ or relaxing. The property is situated in a prime location on Lordship Lane in a quiet residential section. Shops, bars, and restaurants are situated within a short-minute walk, alternatively, Dulwich Village is within a 10-minute walk. Transport links are provided via three stations, a short walk to East Dulwich station for direct links to London Bridge, and a bus to either Denmark Hill for the overground or Forest Hill for the East London line.

## **AT A GLANCE**

- Three Bedrooms
- Ground Floor Flat
- Original Features Throughout
- Reception-Kitchen
- Family Bathroom
- West-Facing Shared Garden
- Chain Free

This floorplan is for illustration purposes only and is not to scale. The position and size of doors, windows, appliances and other features are approximate.