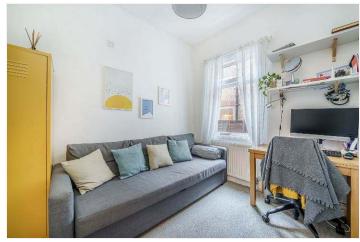

## **DESCRIPTION:**

A stunning and perfectly located flat, set within a handsome building in SE22. This lovely property is offered to the market chain free and in great condition. Comprising a large reception with high ceilings and original wood flooring. Bi-fold doors divide the reception from the kitchen, boasting high ceilings, and original flooring as well as a fully fitted kitchen, and French doors leading out to the garden. The property further comprises a large double bedroom to the rear, a spacious family bathroom, and two smaller bedrooms ideal for a home office, nursery, or guest room. The garden is shared with the flat upstairs and West facing, providing fantastic sun in the summer evenings for a BBQ or relaxing. The property is situated in a prime location on Lordship Lane in a quiet residential section. Shops, bars, and restaurants are situated within a short-minute walk, alternatively, Dulwich Village is within a 10-minute walk. Transport links are provided via three stations, a short walk to East Dulwich station for direct links to London Bridge, and a bus to either Denmark Hill for the overground or Forest Hill for the East London line.

## **AT A GLANCE**

- Three Bedrooms
- Ground Floor Flat
- Original Features Throughout
- Reception-Kitchen
- Family Bathroom
- West-Facing Shared Garden
- Chain Free

This floorplan is for illustration purposes only and is not to scale. The position and size of doors, windows, appliances and other features are approximate.