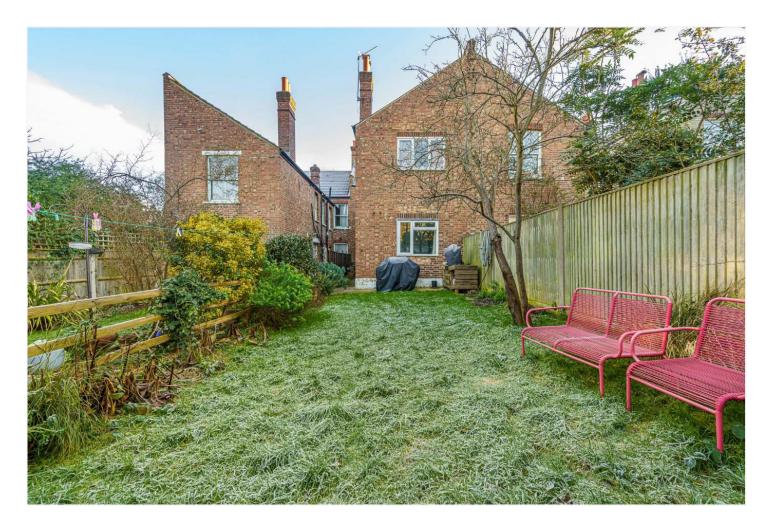

## **DESCRIPTION:**

A stunning and perfectly located flat, set within a handsome building in SE22. This lovely property is offered to the market chain free and in great condition. Comprising a large reception with high ceilings and original wood flooring. Bi-fold doors divide the reception from the kitchen, boasting high ceilings, and original flooring as well as a fully fitted kitchen, and French doors leading out to the garden. The property further comprises a large double bedroom to the rear, a spacious family bathroom, and two smaller bedrooms ideal for a home office, nursery, or guest room. The garden is shared with the flat upstairs and West facing, providing fantastic sun in the summer evenings for a BBQ or relaxing. The property is situated in a prime location on Lordship Lane in a quiet residential section. Shops, bars, and restaurants are situated within a short-minute walk, alternatively, Dulwich Village is within a 10-minute walk. Transport links are provided via three stations, a short walk to East Dulwich station for direct links to London Bridge, and a bus to either Denmark Hill for the overground or Forest Hill for the East London line.

## **AT A GLANCE**

- Three Bedrooms
- Ground Floor Flat
- Original Features Throughout
- Reception-Kitchen
- Family Bathroom
- West-Facing Shared Garden
- Chain Free

This floorplan is for illustration purposes only and is not to scale. The position and size of doors, windows, appliances and other features are approximate.