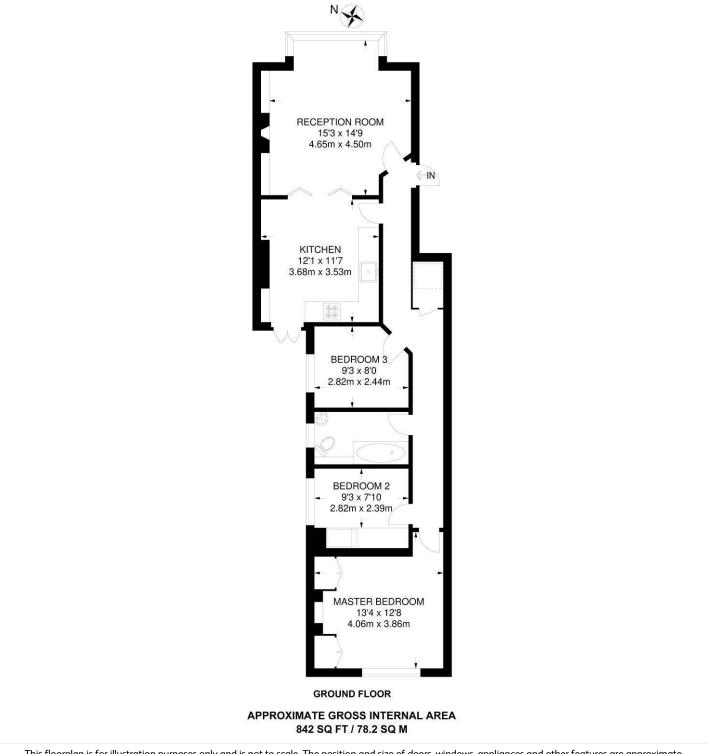

## **DESCRIPTION:**

A stunning and perfectly located flat, set within a handsome building in SE22. This lovely property is offered to the market chain free and in great condition. Comprising a large reception with high ceilings and original wood flooring. Bi-fold doors divide the reception from the kitchen, boasting high ceilings, and original flooring as well as a fully fitted kitchen, and French doors leading out to the garden. The property further comprises a large double bedroom to the rear, a spacious family bathroom, and two smaller bedrooms ideal for a home office, nursery, or guest room. The garden is shared with the flat upstairs and West facing, providing fantastic sun in the summer evenings for a BBQ or relaxing. The property is situated in a prime location on Lordship Lane in a quiet residential section. Shops, bars, and restaurants are situated within a short-minute walk, alternatively, Dulwich Village is within a 10-minute walk. Transport links are provided via three stations, a short walk to East Dulwich station for direct links to London Bridge, and a bus to either Denmark Hill for the overground or Forest Hill for the East London line.

## **AT A GLANCE**

- Three Bedrooms
- Ground Floor Flat
- Original Features Throughout
- Reception-Kitchen
- Family Bathroom
- West-Facing Shared Garden
- Chain Free

This floorplan is for illustration purposes only and is not to scale. The position and size of doors, windows, appliances and other features are approximate.