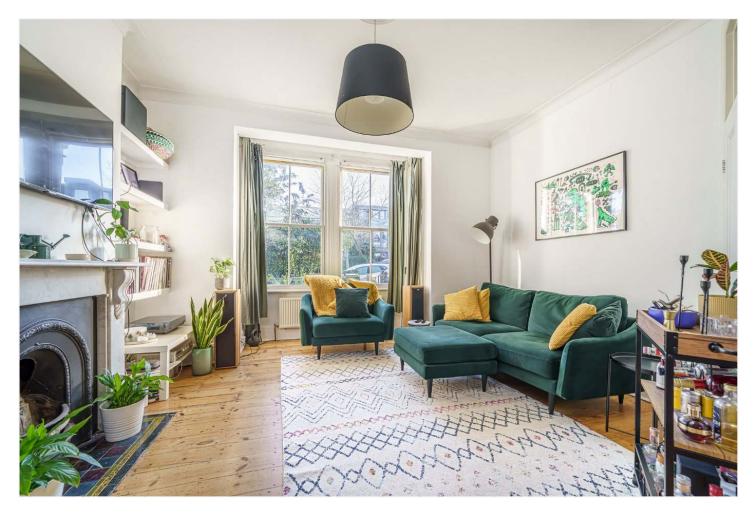

## **DESCRIPTION:**

A stunning and perfectly located flat, set within a handsome building in SE22. This lovely property is offered to the market chain free and in great condition. Comprising a large reception with high ceilings and original wood flooring. Bi-fold doors divide the reception from the kitchen, boasting high ceilings, and original flooring as well as a fully fitted kitchen, and French doors leading out to the garden. The property further comprises a large double bedroom to the rear, a spacious family bathroom, and two smaller bedrooms ideal for a home office, nursery, or guest room. The garden is shared with the flat upstairs and West facing, providing fantastic sun in the summer evenings for a BBQ or relaxing. The property is situated in a prime location on Lordship Lane in a quiet residential section. Shops, bars, and restaurants are situated within a short-minute walk, alternatively, Dulwich Village is within a 10-minute walk. Transport links are provided via three stations, a short walk to East Dulwich station for direct links to London Bridge, and a bus to either Denmark Hill for the overground or Forest Hill for the East London line.

## **AT A GLANCE**

- Three Bedrooms
- Ground Floor Flat
- Original Features Throughout
- Reception-Kitchen
- Family Bathroom
- West-Facing Shared Garden
- Chain Free

This floorplan is for illustration purposes only and is not to scale. The position and size of doors, windows, appliances and other features are approximate.