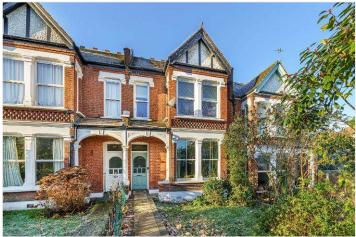

LORDSHIP LANE, EAST DULWICH, SE22
OFFERS IN EXCESS OF £600,000 SHARE OF FREEHOLD

A STUNNING AND PERFECTLY LOCATED FLAT, SET WITHIN A HANDSOME BUILDING IN SE22 OFFERED TO THE MARKET CHAIN FREE.

Dulwich | 020 8299 2722 | dulwich@winkworth.co.uk

## **DESCRIPTION:**

A stunning and perfectly located flat, set within a handsome building in SE22. This lovely property is offered to the market chain free and in great condition. Comprising a large reception with high ceilings and original wood flooring. Bi-fold doors divide the reception from the kitchen, boasting high ceilings, and original flooring as well as a fully fitted kitchen, and French doors leading out to the garden. The property further comprises a large double bedroom to the rear, a spacious family bathroom, and two smaller bedrooms ideal for a home office, nursery, or guest room. The garden is shared with the flat upstairs and West facing, providing fantastic sun in the summer evenings for a BBQ or relaxing. The property is situated in a prime location on Lordship Lane in a quiet residential section. Shops, bars, and restaurants are situated within a short-minute walk, alternatively, Dulwich Village is within a 10-minute walk. Transport links are provided via three stations, a short walk to East Dulwich station for direct links to London Bridge, and a bus to either Denmark Hill for the overground or Forest Hill for the East London line.