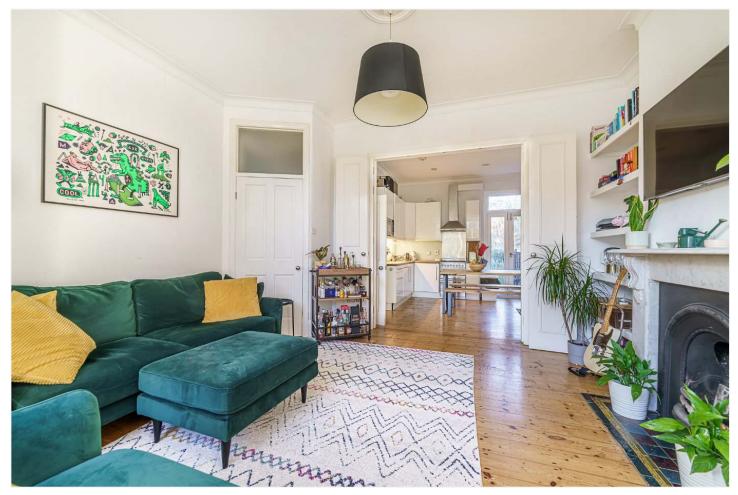

## **DESCRIPTION:**

A stunning and perfectly located flat, set within a handsome building in SE22. This lovely property is offered to the market chain free and in great condition. Comprising a large reception with high ceilings and original wood flooring. Bi-fold doors divide the reception from the kitchen, boasting high ceilings, and original flooring as well as a fully fitted kitchen, and French doors leading out to the garden. The property further comprises a large double bedroom to the rear, a spacious family bathroom, and two smaller bedrooms ideal for a home office, nursery, or guest room. The garden is shared with the flat upstairs and West facing, providing fantastic sun in the summer evenings for a BBQ or relaxing. The property is situated in a prime location on Lordship Lane in a quiet residential section. Shops, bars, and restaurants are situated within a short-minute walk, alternatively, Dulwich Village is within a 10-minute walk. Transport links are provided via three stations, a short walk to East Dulwich station for direct links to London Bridge, and a bus to either Denmark Hill for the overground or Forest Hill for the East London line.

## **AT A GLANCE**

- Three Bedrooms
- Ground Floor Flat
- Original Features Throughout
- Reception-Kitchen
- Family Bathroom
- West-Facing Shared Garden
- Chain Free

This floorplan is for illustration purposes only and is not to scale. The position and size of doors, windows, appliances and other features are approximate.