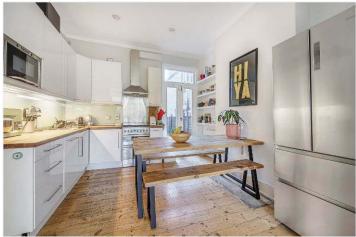

## **DESCRIPTION:**

A stunning and perfectly located flat, set within a handsome building in SE22. This lovely property is offered to the market chain free and in great condition. Comprising a large reception with high ceilings and original wood flooring. Bi-fold doors divide the reception from the kitchen, boasting high ceilings, and original flooring as well as a fully fitted kitchen, and French doors leading out to the garden. The property further comprises a large double bedroom to the rear, a spacious family bathroom, and two smaller bedrooms ideal for a home office, nursery, or guest room. The garden is shared with the flat upstairs and West facing, providing fantastic sun in the summer evenings for a BBQ or relaxing. The property is situated in a prime location on Lordship Lane in a quiet residential section. Shops, bars, and restaurants are situated within a short-minute walk, alternatively, Dulwich Village is within a 10-minute walk. Transport links are provided via three stations, a short walk to East Dulwich station for direct links to London Bridge, and a bus to either Denmark Hill for the overground or Forest Hill for the East London line.