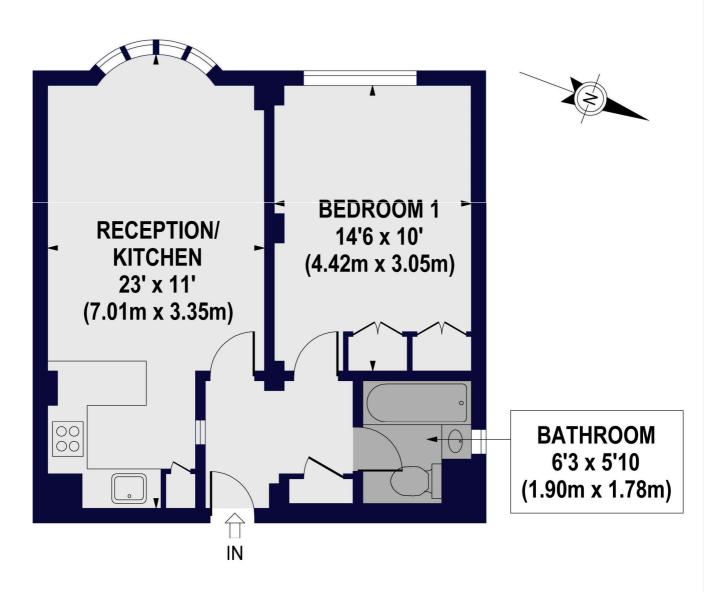

## **GROVE END GARDENS, GROVE END ROAD, NW8 9LR**

Approx. Gross Internal Floor Area 462 sq ft. / 43 sq.m

**SECOND FLOOR** 

Tenancy Deposit: £2,975.00

Holding Deposit: 1 weeks rent where the rent is up to £50,000 per annum, 2 weeks rent where the rent is over £50,000 per annum.