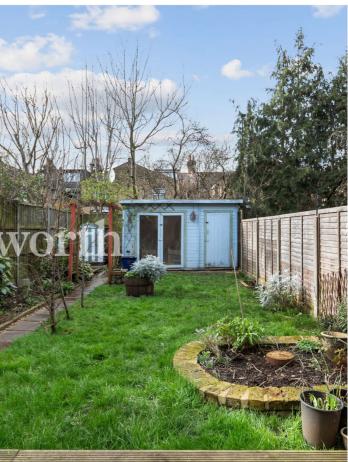

## Lordsmead Road, N17

Approx. Gross Internal Floor Area 2169 sq. ft / 201.55 sq. m (Including Restricted Height Area, Eaves & Summer House) Approx. Gross Internal Floor Area 1772 sq. ft / 164.64 sq. m (Excluding Restricted Height Area, Eaves & Summer House)