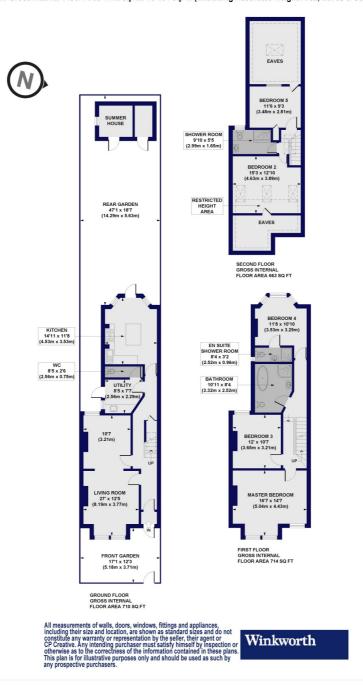

## Lordsmead Road, N17

Approx. Gross Internal Floor Area 2169 sq. ft / 201.55 sq. m (Including Restricted Height Area, Eaves & Summer House) Approx. Gross Internal Floor Area 1772 sq. ft / 164.64 sq. m (Excluding Restricted Height Area, Eaves & Summer House)

This floorplan is for illustration purposes only and is not to scale. The position and size of doors, windows, appliances and other features are approximate.

Harringay | 020 8800 5151 | harringay@winkworth.co.uk