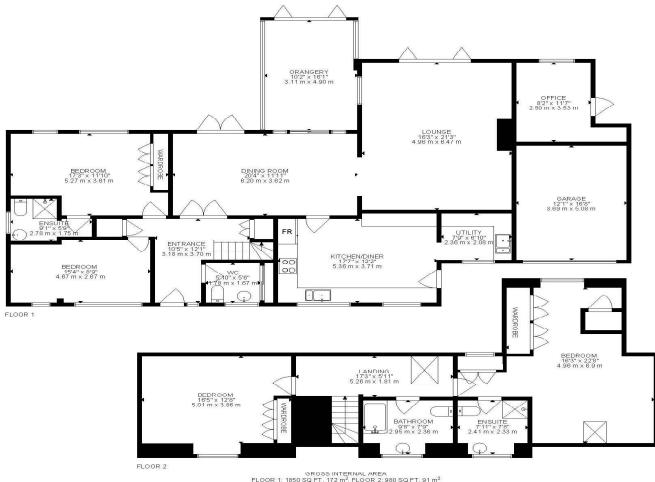

EPC D I Council Tax Band G

01202 434365 ferndown@winkworth.co.uk

GROSS INTERNAL AREA FLOOR 1: 1850 SQ FT, 172 m<sup>2</sup>, FLOOR 2: 980 SQ FT, 91 m<sup>2</sup> EXCLUDED AREAS: GARAGE: 183 SQ FT, 18 m TOTAL: 2830 SQ FT, 263 m<sup>2</sup> SIZE AND DIMENSIONS ARE APPROXIMATE, ACTUAL MAY VARY