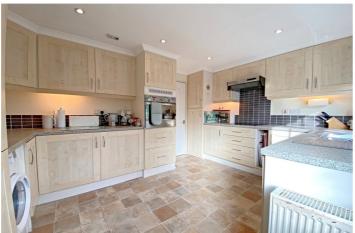

**Kitchen** - Benefitting from a range of base and eye level units with bevelled edge worktop over, space and plumbing for washing machine, electric oven, electric hob, stainless steel sink, fridge freezer, radiator, tiled splashbacks, power points, coving to ceiling and spotlights.