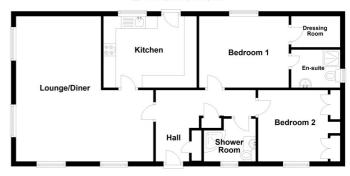

**Garage** - 18'1" x 10'9" (5.5m x 3.28m) With light, power and up and over door to front aspect.

Ground Floor
Approx. 78.3 sq. metres (842.8 sq. feet)

Total area: approx. 78.3 sq. metres (842.8 sq. feet)

This floorplan is for illustration purposes only and is not to scale. The position and size of doors, windows, appliances and other features are approximate.

for every step...

**Sleaford** | 01529 303 377 | sleaford@winkworth.co.uk *winkworth.co.uk*