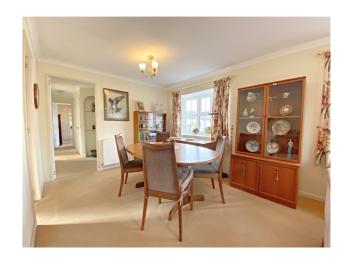

## **ACCOMMODATION**

**Entrance Hall** - With UPVC door to front aspect, storage cupboard, airing cupboard, power points and radiator.

**Lounge/Diner** - With UPVC windows to front and side aspect, power points, TV point, telephone point, electric fire and radiator.