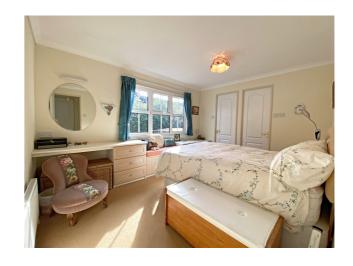

**Bedroom One** - With UPVC window to front aspect, radiator, power points, coving to ceiling and dressing room.

**En-Suite Shower Room** - Benefitting from a three-piece suite, comprising shower cubicle with mains fed shower over, hand wash basin, low level w/c, UPVC window to side aspect, coving to ceiling and extractor fan.

**Bedroom Two** - Having UPVC window to front aspect, built in wardrobes, radiator, power points and coving to ceiling.

Shower Room - Benefitting from a three-piece suite comprising low level w/c, hand wash basin, shower cubicle with mains fed shower over, UPVC window to front aspect, radiator and coving to ceiling.