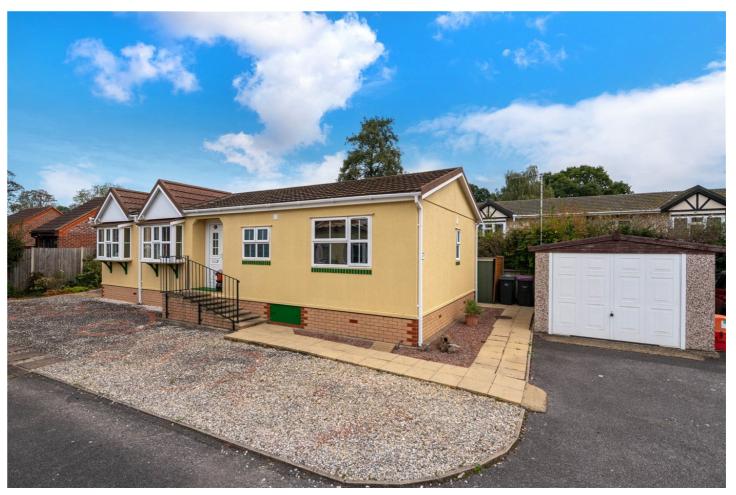

## 74A WESTGATE PARK, SLEAFORD, LINCOLNSHIRE, NG34 7QP **£169,950 LEASEHOLD**

Over 50's Park Home. Located on the popular Westgate Park site in the heart of Sleaford, this two double bedroom park home sits in a fantastic position tucked away on a corner plot, with a garage and parking space in front. The property is well presented throughout and benefits from a lovely sized 'L'-shaped Lounge/Diner, Kitchen, Two Double Bedrooms, Ensuite and Dressing Room to Master, and a family bathroom.