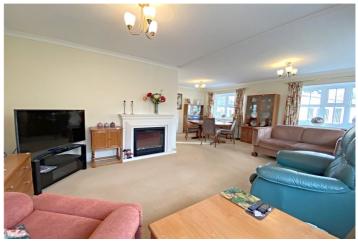

## **ACCOMMODATION**

**Entrance Hall** - With UPVC door to front aspect, storage cupboard, airing cupboard, power points and radiator.

**Lounge/Diner** - With UPVC windows to front and side aspect, power points, TV point, telephone point, electric fire and radiator.