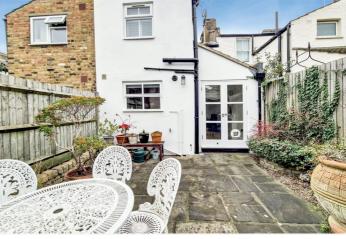

The property is presented in beautiful condition throughout, and briefly comprises of a large through reception room with engineered oak flooring and picture fireplace, This room then opens onto a stunning kitchen breakfast room which has been extended onto the side return. The ground floor also features a separate WC and excellent storage. Upstairs there are two good sized double bedrooms, with fitted wardrobes. The third room is currently used as a study, but is certainly versatile enough to be a small guest bedroom or babies room. Then to the rear is a fabulous bathroom which also has a shower cubicle. The property has both front and back gardens and also a large shed. Added benefits include double glazed sash windows and gas central heating.