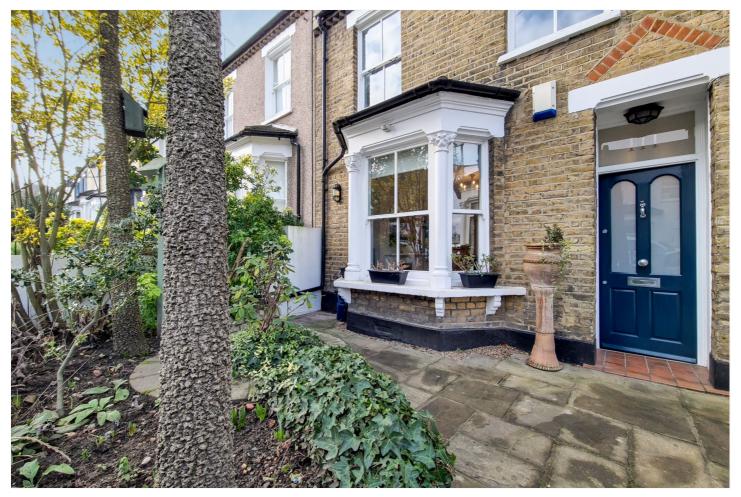

ANNANDALE ROAD, GREENWICH, LONDON, SE10 **£800,000 FREEHOLD** 

A TRULY OUTSTANDING, AND EXTENDED, TWO/THREE BEDROOM VICTORIAN HOUSE, THAT IS PERFECTLY LOCATED ON THIS QUIET ROAD IN EAST GREENWICH, MOMENTS FROM THE ROYAL PARK AND THE LOCAL PLEASUANCE. MEASURING CIRCA 1078 SQUARE FOOT!

#### **DESCRIPTION:**

A truly outstanding, and extended, two/three bedroom Victorian house, that is perfectly located on this quiet road in East Greenwich, moments from the Royal Park and the local Pleasuance. Measuring circa 1078 square foot!

As mentioned Annandale Road is certainly one of the most popular roads in Greenwich, and also falls within the Halstow School catchment area. Local shops in East Greenwich are close by, along with the town centre just a short walk away. Mainline Rail at Maze Hill is close by, as is DLR, Jubilee Line at North Greenwich with the O2 Arena and riverboat service. Your earliest viewing is recommended.