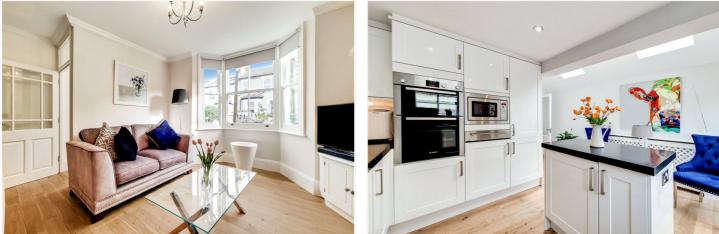

The property is presented in beautiful condition throughout, and briefly comprises of a large through reception room with engineered oak flooring and picture fireplace, This room then opens onto a stunning kitchen breakfast room which has been extended onto the side return. The ground floor also features a separate WC and excellent storage. Upstairs there are two good sized double bedrooms, with fitted wardrobes. The third room is currently used as a study, but is certainly versatile enough to be a small guest bedroom or babies room. Then to the rear is a fabulous bathroom which also has a shower cubicle. The property has both front and back gardens and also a large shed. Added benefits include double glazed sash windows and gas central heating.

### AT A GLANCE

- stunning Victorian house
- 2/3 bedrooms
- large through reception
- extended kitchen breakfast room
- outstanding condition
- circa 1078 square foot
- front and rear garden
- oak flooring downstairs
- hugely popular road
- East Greenwich location
- close to park and pleasaunce