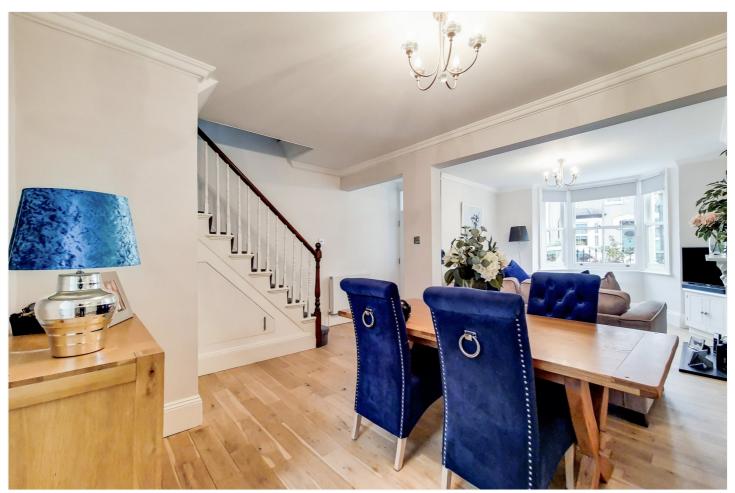

The property is presented in beautiful condition throughout, and briefly comprises of a large through reception room with engineered oak flooring and picture fireplace, This room then opens onto a stunning kitchen breakfast room which has been extended onto the side return. The ground floor also features a separate WC and excellent storage. Upstairs there are two good sized double bedrooms, with fitted wardrobes. The third room is currently used as a study, but is certainly versatile enough to be a small guest bedroom or babies room. Then to the rear is a fabulous bathroom which also has a shower cubicle. The property has both front and back gardens and also a large shed. Added benefits include double glazed sash windows and gas central heating.

### AT A GLANCE

- stunning Victorian house
- 2/3 bedrooms
- large through reception
- extended kitchen breakfast room
- outstanding condition
- circa 1078 square foot
- front and rear garden
- oak flooring downstairs
- hugely popular road
- East Greenwich location
- close to park and pleasaunce