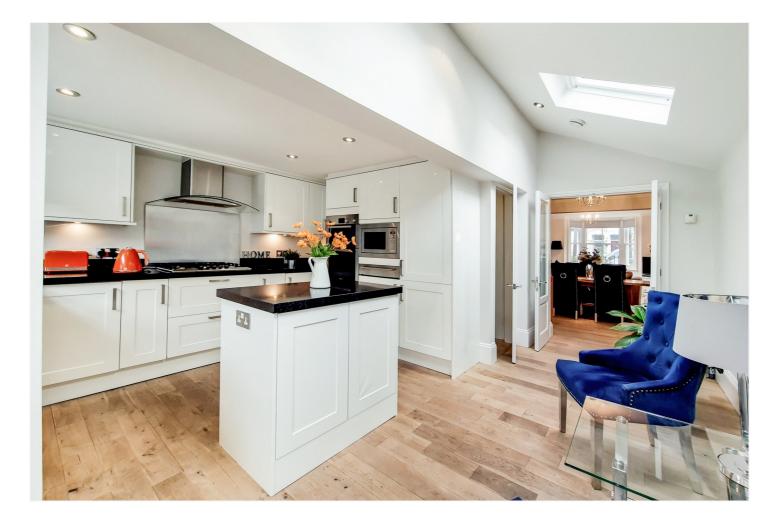

The property is presented in beautiful condition throughout, and briefly comprises of a large through reception room with engineered oak flooring and picture fireplace, This room then opens onto a stunning kitchen breakfast room which has been extended onto the side return. The ground floor also features a separate WC and excellent storage. Upstairs there are two good sized double bedrooms, with fitted wardrobes. The third room is currently used as a study, but is certainly versatile enough to be a small guest bedroom or babies room. Then to the rear is a fabulous bathroom which also has a shower cubicle. The property has both front and back gardens and also a large shed. Added benefits include double glazed sash windows and gas central heating.