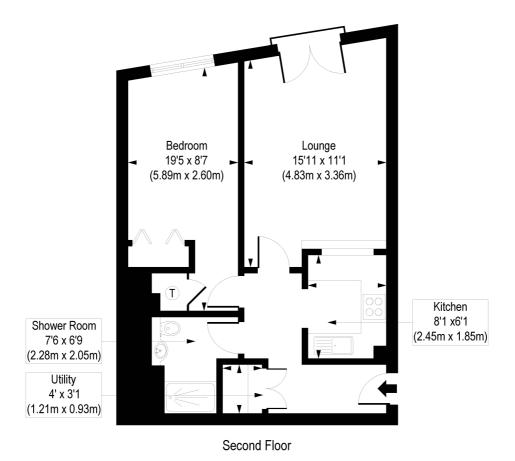

## Colefax Building, Plumbers Row, E1

Approx. Gross Internal Floor Area 552 sq. ft / 51.30 sq. m

MPLIANT WITH RICS CODE OF MEASURING PRACTICE Floorplan is for illustrative

This floorplan is for illustration purposes only and is not to scale. The position and size of doors, windows, appliances and other features are approximate.