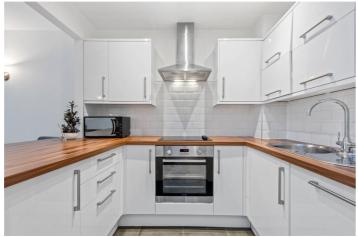

## **DESCRIPTION:**

\*EWS1 COMPLIANT - A1 RATING\* Fantastic second floor one-bedroom apartment within this highly sought after building on Plumbers Row. The development features 24hr concierge service, gym, lift, entry phone system, access to fibre optic broadband and wonderful communal roof terrace. The property comprises entrance hallway leading to west facing living room with Juliette balcony and semi open-plan kitchen. The property also boasts a large double bedroom with fitted wardrobes, storage cupboard in the hallway and family bathroom.