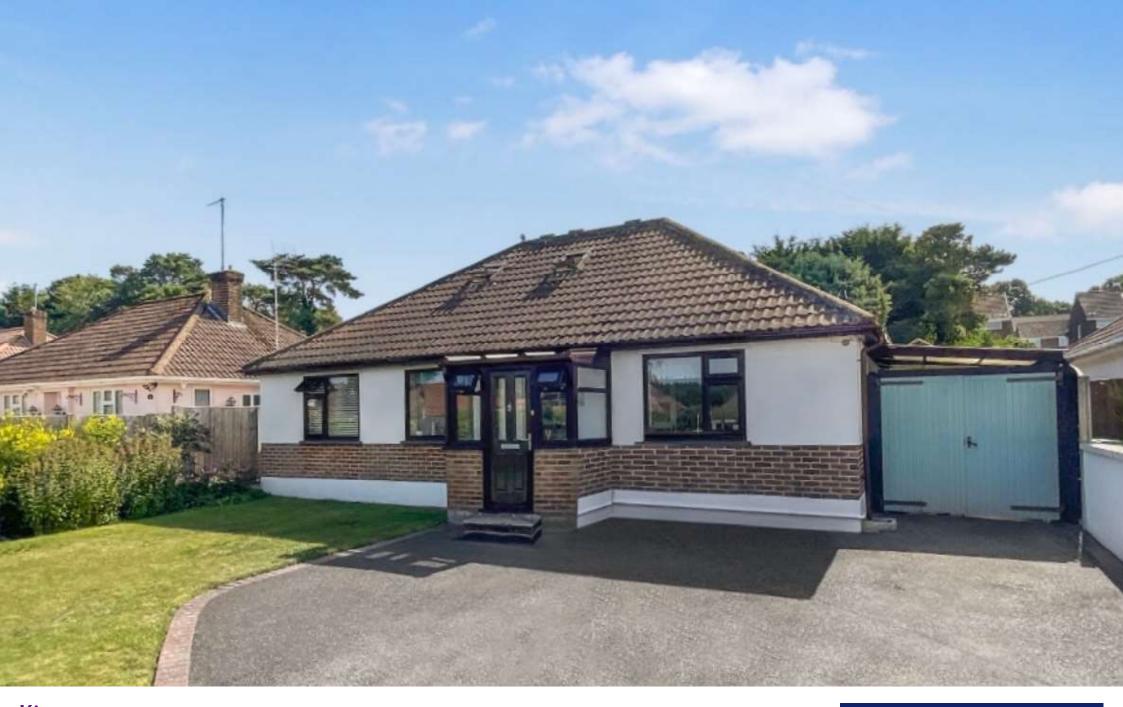

## GUIDE PRICE £560,000 FREEHOLD

This stunning four bedroom, two bathroom detached chalet style bungalow is immaculate throughout and positioned on a large south facing plot, with a car port, detached home office/studio with light and power and off road parking for several vehicles. Located on a sought after residential road close to popular dog walks and a short distance from the amenities of Ferndown high street.

Immaculate Throughout
Four Bedrooms
Two Bathrooms
Car Port
Detached Chalet Bungalow
Large South Facing Garden
Orangery
Off Road Parking For Several Vehicles
Close To Forestry Walks
Home Office/Studio With Light & Power