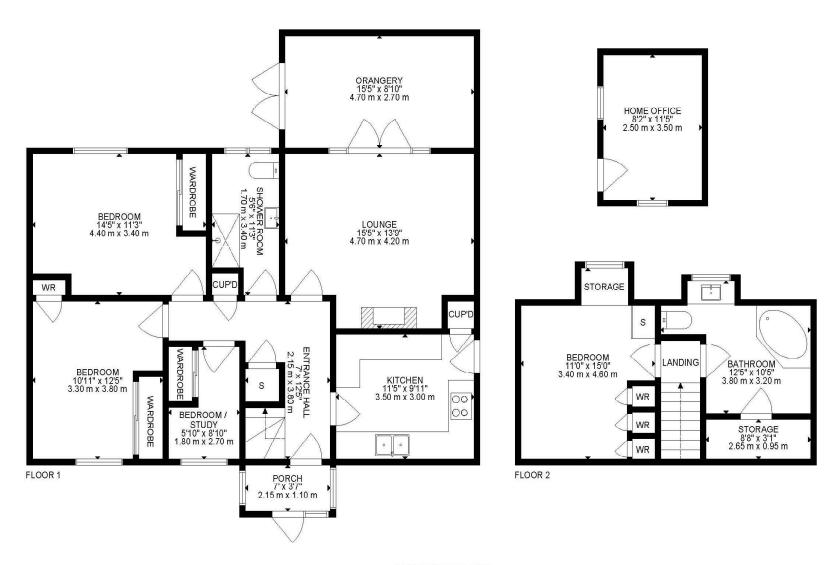

## GUIDE PRICE £560,000 FREEHOLD

This stunning four bedroom, two bathroom detached chalet style bungalow is immaculate throughout and positioned on a large south facing plot, with a car port, detached home office/studio with light and power and off road parking for several vehicles. Located on a sought after residential road close to popular dog walks and a short distance from the amenities of Ferndown high street.

Immaculate Throughout
Four Bedrooms
Two Bathrooms
Car Port
Detached Chalet Bungalow
Large South Facing Garden
Orangery
Off Road Parking For Several Vehicles
Close To Forestry Walks
Home Office/Studio With Light & Power

EPC TBC | Council Tax Band D

01202 434365 ferndown@winkworth.co.uk

GROSS INTERNAL AREA
FLOOR 1: 1097 SQ FT, 102 m², FLOOR 2: 344 SQ FT, 32 m²
EXCLUDED AREAS: PORCH: 21 SQ FT, 2 m², HOME OFFICE: 86 SQ FT, 8 m²
TOTAL: 1441 SQ FT, 134 m²
SIZE AND DIMENSIONS ARE APPROXIMATE, ACTUAL MAY VARY