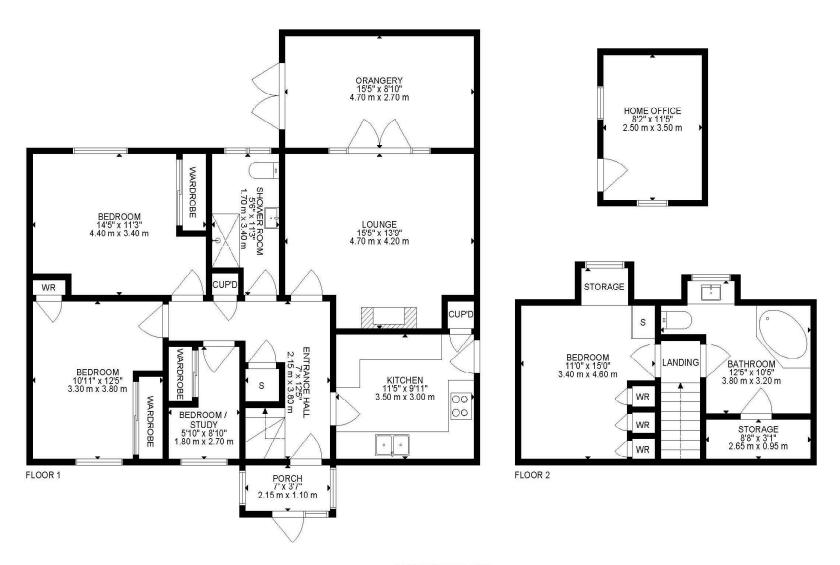

Immaculate Throughout
Four Bedrooms
Two Bathrooms
Car Port
Detached Chalet Bungalow
Large South Facing Garden
Orangery
Off Road Parking For Several Vehicles
Close To Forestry Walks
Home Office/Studio With Light & Power

EPC TBC | Council Tax Band D

01202 434365 ferndown@winkworth.co.uk

GROSS INTERNAL AREA
FLOOR 1: 1097 SQ FT, 102 m², FLOOR 2: 344 SQ FT, 32 m²
EXCLUDED AREAS: PORCH: 21 SQ FT, 2 m², HOME OFFICE: 86 SQ FT, 8 m²
TOTAL: 1441 SQ FT, 134 m²
SIZE AND DIMENSIONS ARE APPROXIMATE, ACTUAL MAY VARY