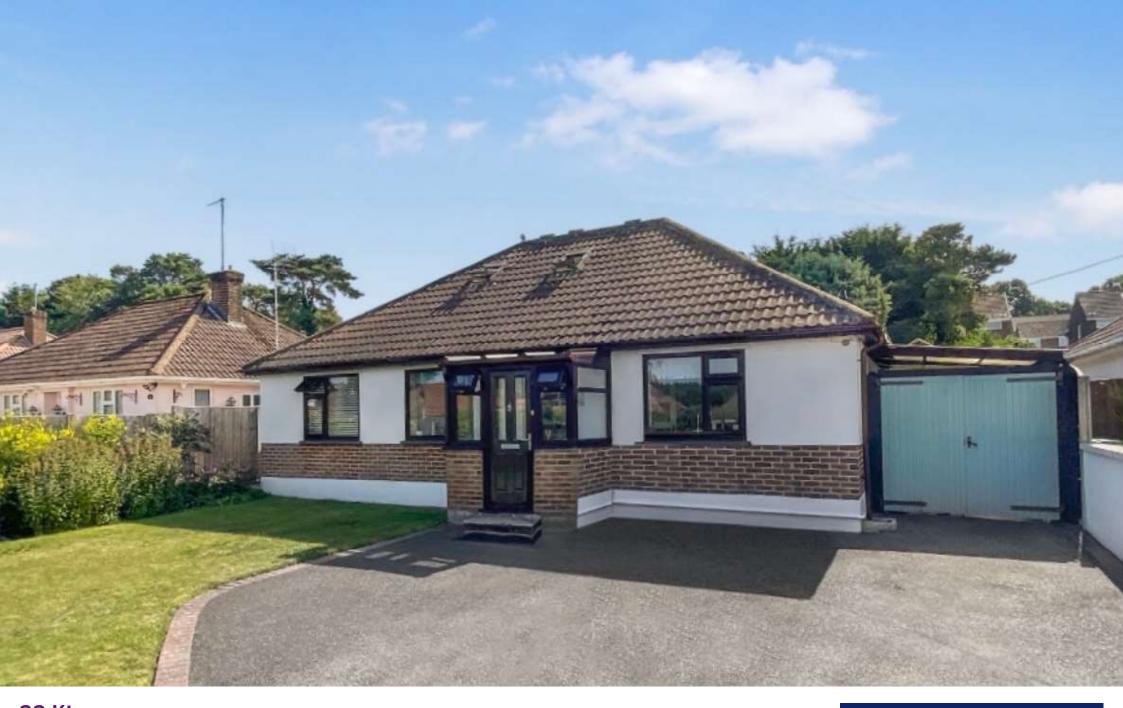

## GUIDE PRICE £575,000 FREEHOLD

This stunning four bedroom, two bathroom detached chalet style bungalow is immaculate throughout and positioned on a large south facing plot, with a car port, detached home office/studio with light and power and off road parking for several vehicles. Located on a sought after residential road close to popular dog walks and a short distance from the amenities of Ferndown high street.

Immaculate Throughout
Four Bedrooms
Two Bathrooms
Car Port
Detached Chalet Bungalow
Large South Facing Garden
Orangery
Off Road Parking For Several Vehicles
Close To Forestry Walks
Home Office/Studio With Light & Power