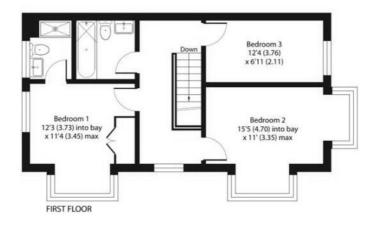

Upstairs, the first floor comprises three well-proportioned bedrooms, the family bathrooms and an en-suite to the master bedroom.

Externally, the property benefits from a secluded rear garden and off-road parking for one vehicles at the front with an additional visitor parking space.

## Budd Grove, Winnersh, Wokingham, RG41

Approximate Area = 1084 sq ft / 100.7 sq m

This floorplan is for illustration purposes only and is not to scale. The position and size of doors, windows, appliances and other features are approximate.