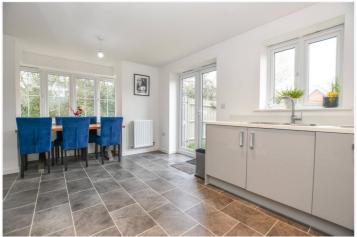

The ground floor features a stylish and well-equipped kitchen/breakfast room that enjoys views of and direct access to a private rear garden. Additionally, there is a spacious utility/cloakroom and a bright, generously sized living/dining room, enhanced by multiple aspects and two charming box bay windows that further amplify the sense of space.