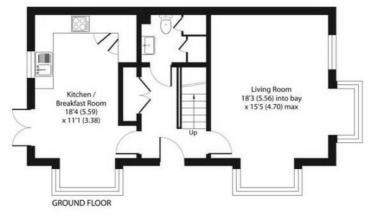

The ground floor features a stylish and well-equipped kitchen/breakfast room that enjoys views of and direct access to a private rear garden. Additionally, there is a spacious utility/cloakroom and a bright, generously sized living/dining room, enhanced by multiple aspects and two charming box bay windows that further amplify the sense of space.

## Budd Grove, Winnersh, Wokingham, RG41

Approximate Area = 1084 sq ft / 100.7 sq m

This floorplan is for illustration purposes only and is not to scale. The position and size of doors, windows, appliances and other features are approximate.