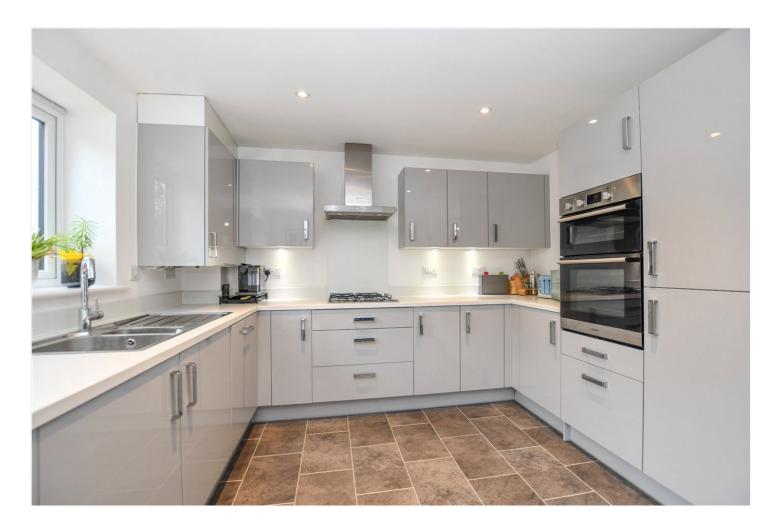

The ground floor features a stylish and well-equipped kitchen/breakfast room that enjoys views of and direct access to a private rear garden. Additionally, there is a spacious utility/cloakroom and a bright, generously sized living/dining room, enhanced by multiple aspects and two charming box bay windows that further amplify the sense of space.