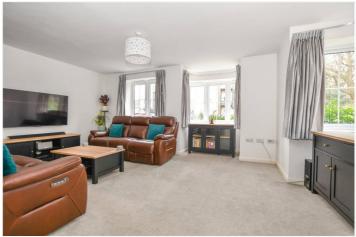

The ground floor features a stylish and well-equipped kitchen/breakfast room that enjoys views of and direct access to a private rear garden. Additionally, there is a spacious utility/cloakroom and a bright, generously sized living/dining room, enhanced by multiple aspects and two charming box bay windows that further amplify the sense of space.