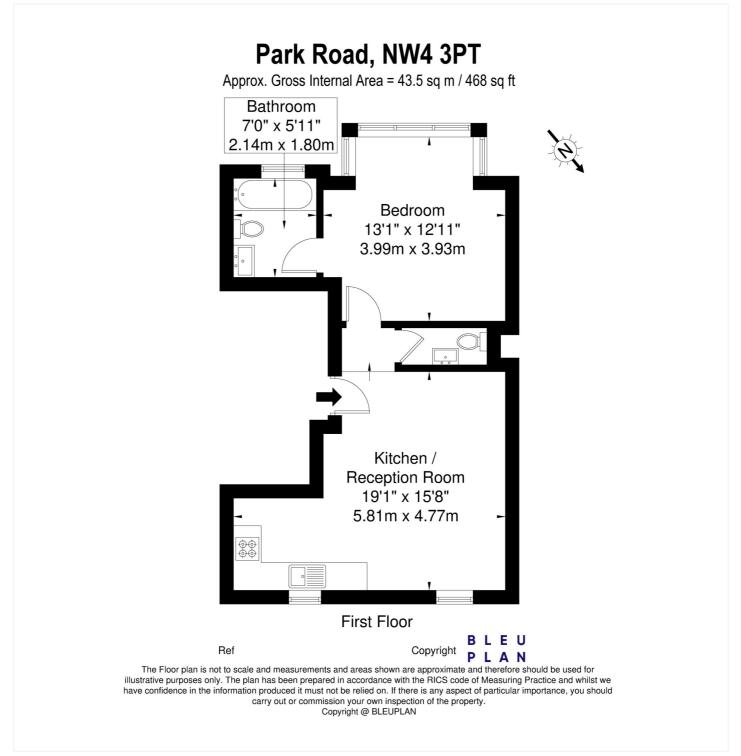

#### **AT A GLANCE**

- LARGE ONE BEDROOM
  APARTMENT
- CLOSE TO LOCAL STATIONS
- FIRST FLOOR
- OPEN PLAN KITCHEN / LIVING ROOM
- NEWLY REFURBISHED
- LONG LEASEHOLD

EPC: C

This floorplan is for illustration purposes only and is not to scale. The position and size of doors, windows, appliances and other features are approximate.