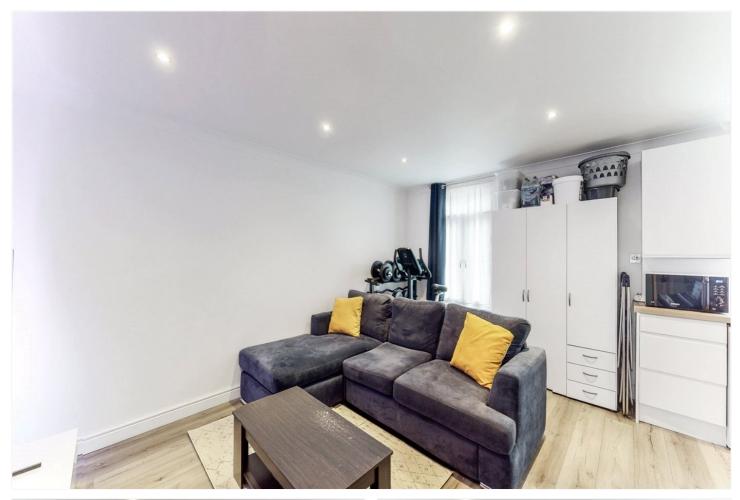

#### **DESCRIPTION:**

A large one bedroom apartment situated on the first floor of a conversion. Apartment comprises large open plan newly refurbished living room and kitchen, guest toilet and master bedroom which features an en-suite bathroom. Further benefits include wooden style flooring, spot lights, double glazed windows and good storage. Park Road is well located close to both Hendon Overground & Northern line stations. No ground and very low service charges. This property is perfectly suited for a first time buyer and/or buy to let investor. Share of freehold.

#### **AT A GLANCE**

- LARGE ONE BEDROOM
  APARTMENT
- CLOSE TO LOCAL STATIONS
- FIRST FLOOR
- OPEN PLAN KITCHEN / LIVING ROOM
- NEWLY REFURBISHED
- LONG LEASEHOLD

EPC: C

This floorplan is for illustration purposes only and is not to scale. The position and size of doors, windows, appliances and other features are approximate.