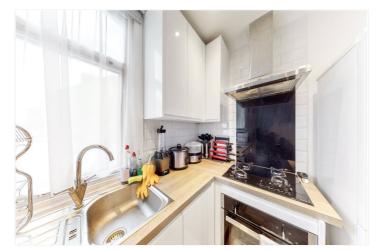

#### **DESCRIPTION:**

A large one bedroom apartment situated on the first floor of a conversion. Apartment comprises large open plan newly refurbished living room and kitchen, guest toilet and master bedroom which features an en-suite bathroom. Further benefits include wooden style flooring, spot lights, double glazed windows and good storage. Park Road is well located close to both Hendon Overground & Northern line stations. No ground and very low service charges. This property is perfectly suited for a first time buyer and/or buy to let investor. Share of freehold.