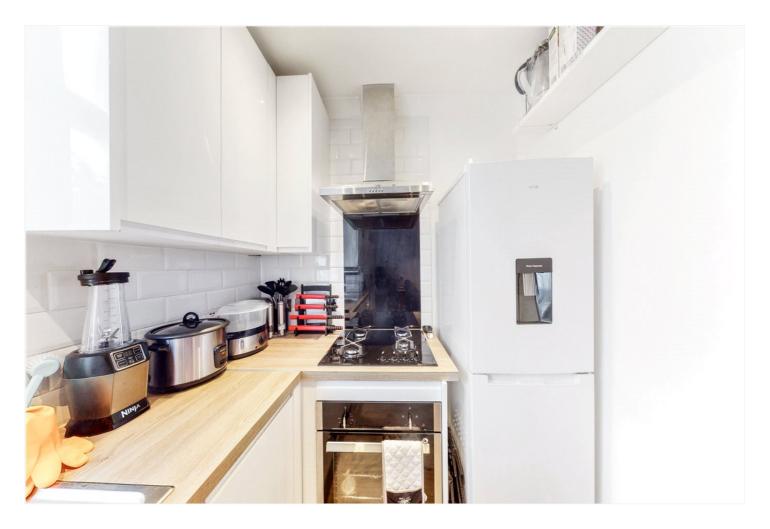

#### **DESCRIPTION:**

A large one bedroom apartment situated on the first floor of a conversion. Apartment comprises large open plan newly refurbished living room and kitchen, guest toilet and master bedroom which features an en-suite bathroom. Further benefits include wooden style flooring, spot lights, double glazed windows and good storage. Park Road is well located close to both Hendon Overground & Northern line stations. No ground and very low service charges. This property is perfectly suited for a first time buyer and/or buy to let investor. Share of freehold.