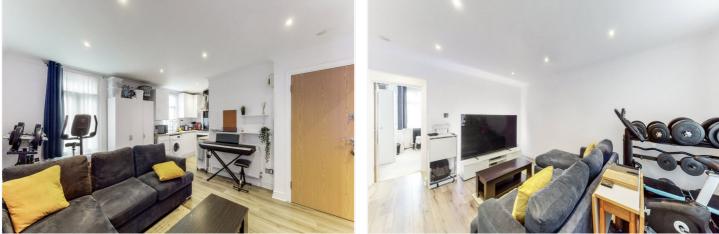

#### **DESCRIPTION:**

A large one bedroom apartment situated on the first floor of a conversion. Apartment comprises large open plan newly refurbished living room and kitchen, guest toilet and master bedroom which features an en-suite bathroom. Further benefits include wooden style flooring, spot lights, double glazed windows and good storage. Park Road is well located close to both Hendon Overground & Northern line stations. No ground and very low service charges. This property is perfectly suited for a first time buyer and/or buy to let investor. Share of freehold.

#### **AT A GLANCE**

- LARGE ONE BEDROOM
  APARTMENT
- CLOSE TO LOCAL STATIONS
- FIRST FLOOR
- OPEN PLAN KITCHEN / LIVING ROOM
- NEWLY REFURBISHED
- LONG LEASEHOLD

EPC: C

This floorplan is for illustration purposes only and is not to scale. The position and size of doors, windows, appliances and other features are approximate.