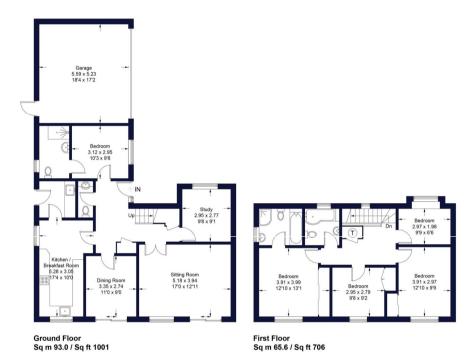

## **Chivers Drive**

Approximate Gross Internal Area Total = 158.6 sq m / 1707sq ft Garage = 28.4 sq m / 306 sq ft Total = 187.0 sq m / 2013 sq ft

Illustration for identification purposes only, measurements are approximate, not to scale. FloorplansUsketch.com © 2024 (ID1075193)