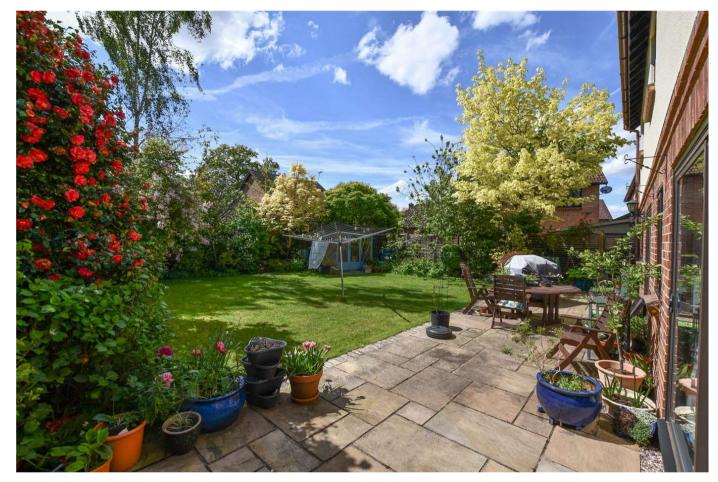

On the first floor there are four good sized bedrooms, three of which are doubles with fitted wardrobes, a family bathroom and en-suite to the master bedroom.

There is an attractive rear garden with full width patio area and lawn beyond enclosed by panel fencing and screened with mature trees and shrubs. There is a block paved driveway providing ample parking and double garage.