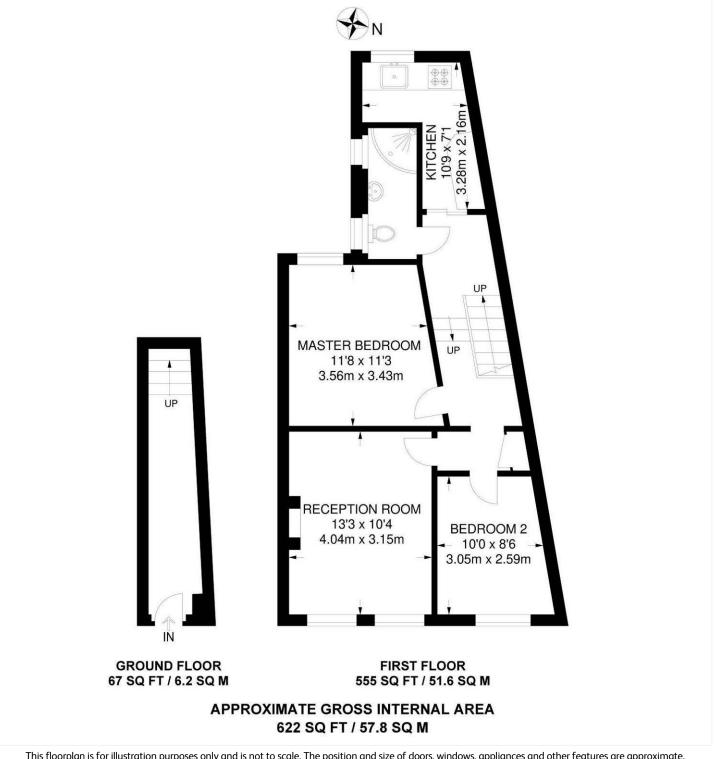

## **AT A GLANCE**

- Two Double Bedrooms
- First Floor Maisonette
- Reception Room
- Separate Kitchen
- Modern Shower Room
- Prime Location
- Chain Free

Winkworth

This floorplan is for illustration purposes only and is not to scale. The position and size of doors, windows, appliances and other features are approximate.