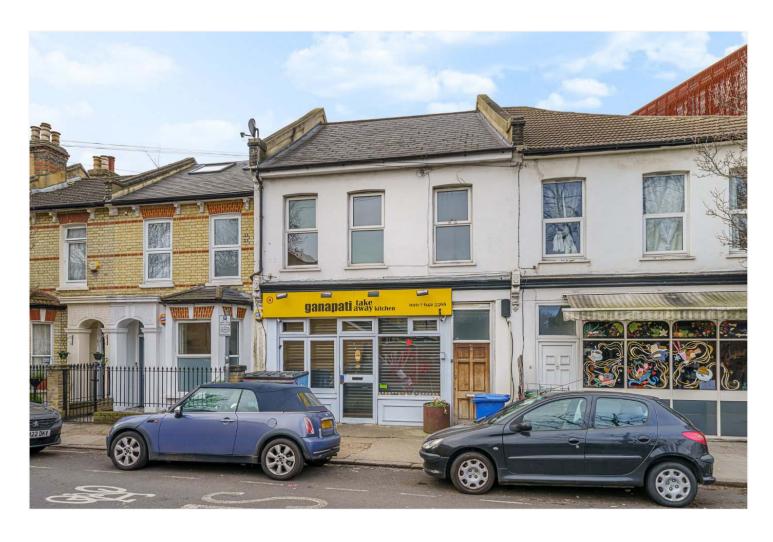

MAXTED ROAD, PECKHAM RYE, SE15 **£350,000 LEASEHOLD** 

## **DESCRIPTION:**

Situated in a prime location, moments from popular Bellenden Road and a short walk to East Dulwich you are spoilt for choice with an impressive array of shops, bars, and restaurants in both locations and the wide-open spaces of nearby Goose Green Park and Peckham Rye Park. Transport links are provided via both Peckham Rye Station and East Dulwich Station with links to London Bridge, Victoria, and the London Overground line. This bright and spacious maisonette boasts two spacious double bedrooms, a reception, a kitchen, and a newly refurbished bathroom. The property benefits from loft storage space created when re-roofed in recent years, is freshly painted, and has new carpet and flooring throughout. School catchments are in abundance with the popular Belham primary a few doors away.