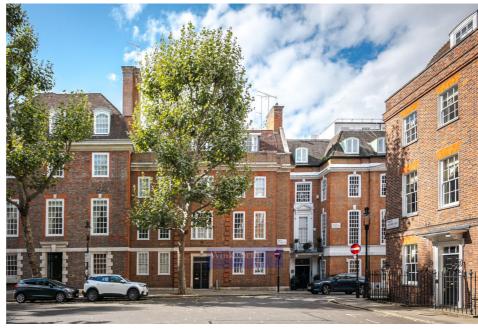

Smith Square is one of Westminster's most sought after locations and is ideally positioned moments from the Houses of Parliament and River Thames. Amenities can be found nearby on Horseferry Road and Victoria Street with its plethora of retail outlets, restaurants and theatres.

Smith Square is highly convenient for transport links across London and further afield, with both Westminster and St James's underground stations and Victoria and Waterloo mainline stations within easy reach.