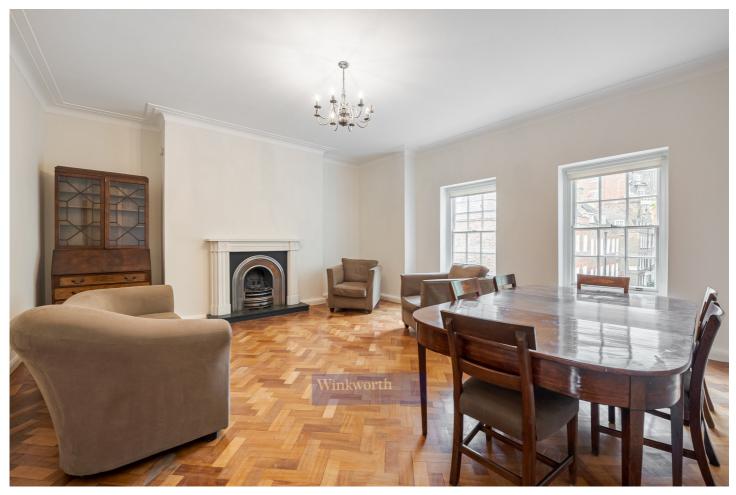

## SMITH SQUARE, UK, SW1P

£2,708.33 PER MONTH PART FURNISHED

A beautifully presented and incredibly spacious, one double bedroom apartment situated in this desirable backwater in the heart of Westminster. Extending in excess of 700 sq ft, the property boasts wonderful views over St John's Church.

The well appointed accommodation comprises a magnificent reception room with ample space to dine and entertain, separate fitted kitchen, generous double bedroom with storage and a luxurious bathroom. Further benefits include secure entry system and attractive communal garden to the rear.