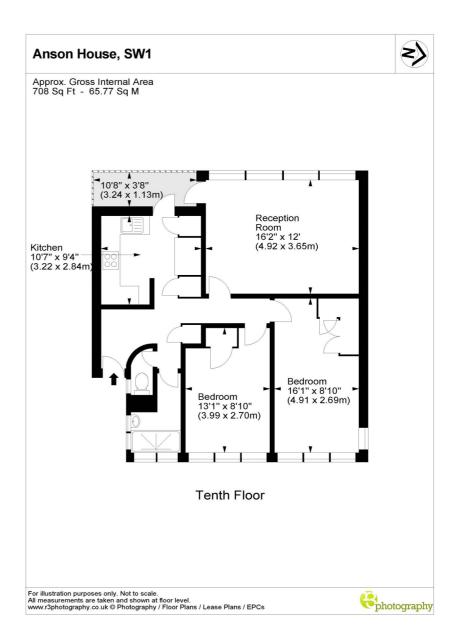

## CHURCHILL GARDENS, UK, SW1V

£500,000 LEASEHOLD

The spacious accommodation extends over 700 sqft and comprises a large, bright reception with plenty of room to dine and entertain and a separate fitted kitchen. There are two generous double bedrooms with storage, a family bathroom and a separate WC. The property benefits from a superb private balcony and convenient lift access.