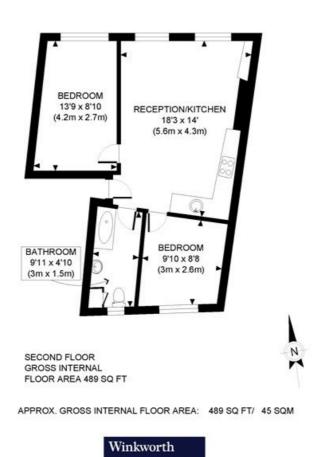

## Uxbridge Road, W12 £395,000 Leasehold

A smart two bedroom first floor flat in the heart of Shepherds Bush.

Reception Room | Open Plan Kitchen | 2 Bedrooms | Bathroom | 489 Sq Ft / 45 Sq M | Council Tax Band C | EPC Rating Band

UXBRIDGE ROAD, W12

This plan is for illustrative purposes only and should be used as such by any prospective client. Whilst every attempt has been made to ensure the accuracy of the Floor Plan contained here, measurements of the doors, windows, rooms and any other items are approximate and no responsibility is taken for any errors, omissions, or misstatement. The services, systems and appliances shown have not been tested and no guarantee as to the operability or efficiency can be given.

PROPERTY PHOT PLANS

The displayed square footage is taken from the floor plans with measurements created using the Royal Institute of Chartered Surveyors' Code of Practice for Measuring. These measurements are approximate and included for illustrative purposes only. Winkworth does not make any representation as to the accuracy of these measurements and you should seek to verify them for yourself. Winkworth accept no liability for any loss you may suffer if you rely on these measurements.