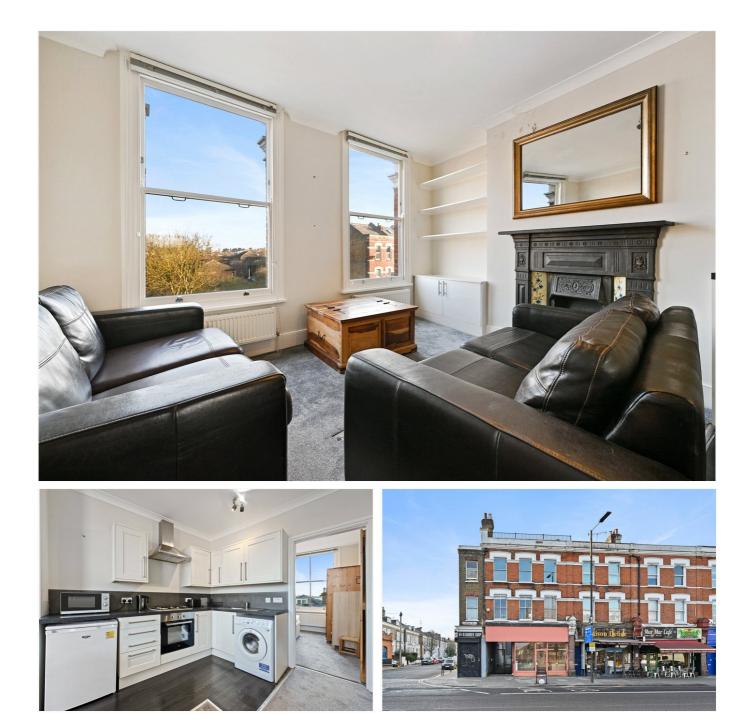

## Uxbridge Road, W12 £395,000 Leasehold

A smart two bedroom first floor flat in the heart of Shepherds Bush.

Reception Room | Open Plan Kitchen | 2 Bedrooms | Bathroom | 489 Sq Ft / 45 Sq M | Council Tax Band C | EPC Rating Band

#### DESCRIPTION

Well presented throughout, the property offers accommodation which comprises two double bedrooms, open plan kitchen/reception room and bathroom.

Please note this property does not qualify, and this is no entitlement, to a LBHF residents car parking permit, other than those with disabilities who are blue badge holders