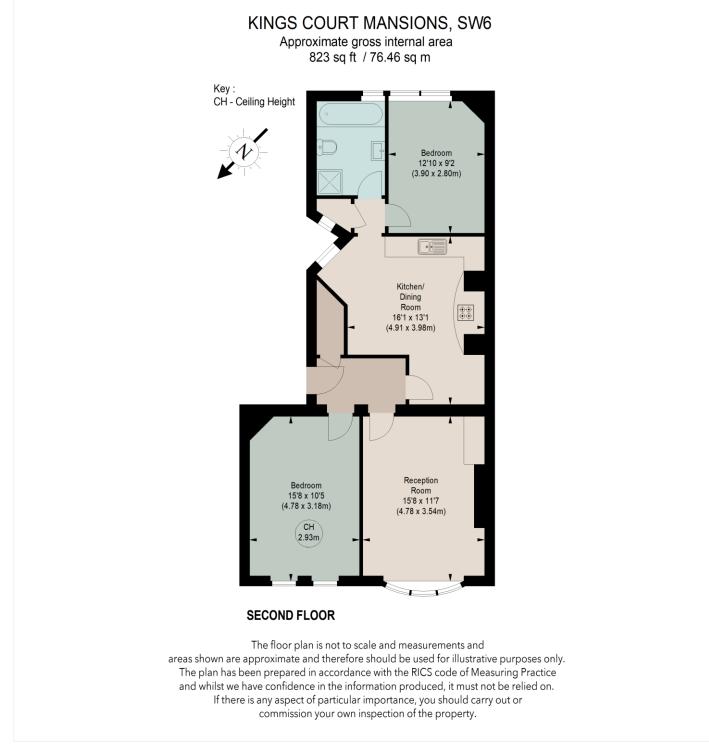

### **DESCRIPTION:**

This well proportioned flat is situated on the second floor of this popular mansion block and spans over 820 sq. ft. The light and bright kitchen has a good balance of wall and base units and there is plenty of space for dining. There is a separate, generous sized, reception room with wood floors and high ceilings. There are two double bedrooms which are served by a tiled bathroom with a separate shower and bath. The flat is being sold with a long lease of 142 years and no onward chain.

This floorplan is for illustration purposes only and is not to scale. The position and size of doors, windows, appliances and other features are approximate.

| Tenure:           | Leasehold                |
|-------------------|--------------------------|
| Term:             | 142 years                |
| Service Charge:   | approx. £3,000 per annum |
| Ground Rent:      | £50 Annually             |
| Council Tax Band: | E                        |
|                   |                          |