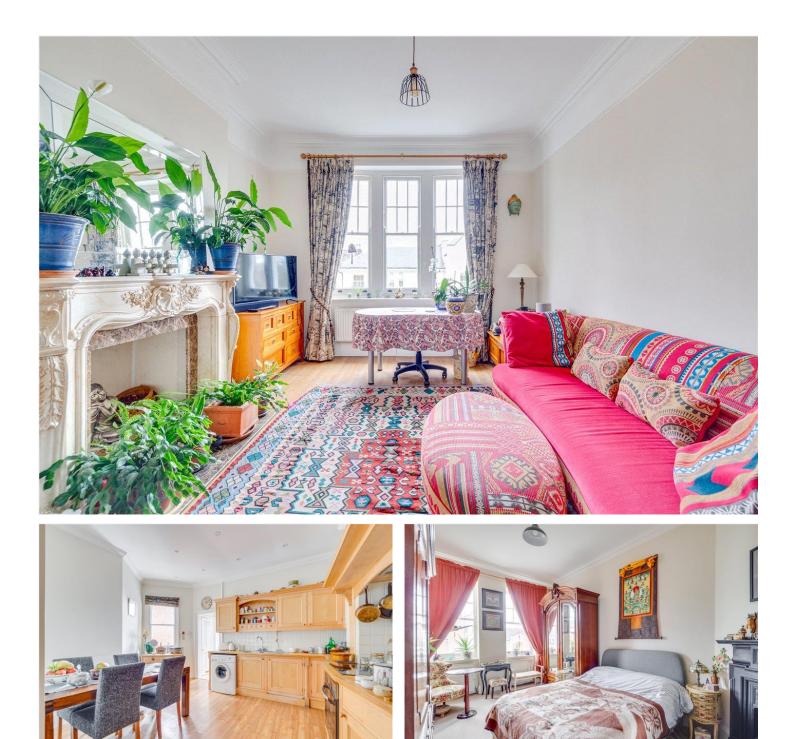

### **DESCRIPTION:**

This well proportioned flat is situated on the second floor of this popular mansion block and spans over 820 sq. ft. The light and bright kitchen has a good balance of wall and base units and there is plenty of space for dining. There is a separate, generous sized, reception room with wood floors and high ceilings. There are two double bedrooms which are served by a tiled bathroom with a separate shower and bath. The flat is being sold with a long lease of 142 years and no onward chain.