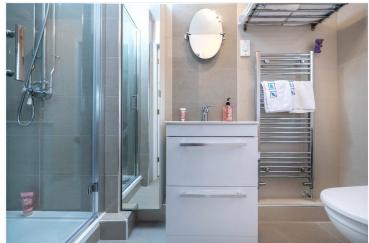

Bedroom One - 13'5" x 10'5" (4.1m x 3.18m)

En-Suite Shower Room

**Bedroom Two** - 10'10" x 10'7" (3.3m x 3.23m)

Bedroom Three - 10'3" x 7'2" (3.12m x 2.18m)

Family Bathroom

Garage - 9'4" x 7'9" (2.84m x 2.36m)