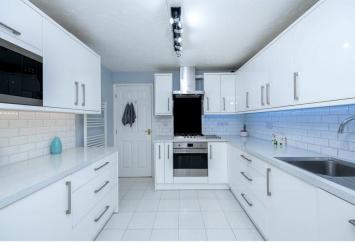

# 11 Aidan Road, Quarrington, Sleaford, Lincolnshire, NG34 8UU £279,950 Freehold

Winkworth are pleased to offer for sale this stunning Three Bedroom Detached Home which has been extremely modernised throughout by the current owners. The works that the owners have carried out include an extremely stylish Kitchen with Neff & Smeg built in appliances, new flooring throughout the property and a modern scheme of decoration throughout. The garage has also been half converted to create Utility Room, with the front half of the garage remaining the same. The accommodation comprises of Entrance Hall, Lounge, Dining Room, Kitchen, Utility Room, Downstairs Cloakroom, Conservatory, Three Double Bedrooms, En-Suite to Master and a Family Bathroom. Outside, to the front of the property, there is a tarmac driveway offering off street parking for two vehicles, a small lawned area and a paved pathway to the side leading to the side gate, providing access to the rear garden. The rear garden is immaculately maintained with a large decking area at the rear of the garden which is a perfect sun trap. There are numerous established plants, trees and shrubs, fencing to all aspects, paved patio area, garden shed, outside light and outside tap. The property is located in the ever desirable Quarrington estate, situated on the edge of Sleaford. A viewing on this property is essential to appreciate the quality and size on offer.

#### Entrance Hall

Lounge - 14'2" x 10'6" (4.32m x 3.2m)

Dining Room - 12'8" x 8'4" (3.86m x 2.54m)

**Kitchen** - 10'10" x 9'3" (3.3m x 2.82m)

**Conservatory** - 10' x 9'7" (3.05m x 2.92m)

Utility Room - 7'9" x 7'9" (2.36m x 2.36m)