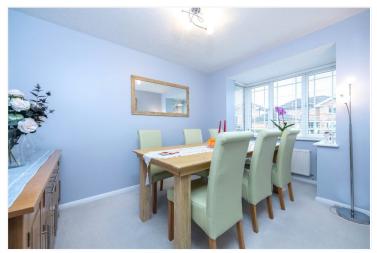

#### Entrance Hall

Lounge - 14'2" x 10'6" (4.32m x 3.2m)

Dining Room - 12'8" x 8'4" (3.86m x 2.54m)

**Kitchen** - 10'10" x 9'3" (3.3m x 2.82m)

**Conservatory** - 10' x 9'7" (3.05m x 2.92m)

Utility Room - 7'9" x 7'9" (2.36m x 2.36m)