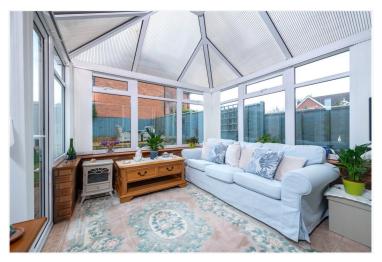

#### Entrance Hall

Lounge - 14'2" x 10'6" (4.32m x 3.2m)

Dining Room - 12'8" x 8'4" (3.86m x 2.54m)

**Kitchen** - 10'10" x 9'3" (3.3m x 2.82m)

**Conservatory** - 10' x 9'7" (3.05m x 2.92m)

Utility Room - 7'9" x 7'9" (2.36m x 2.36m)