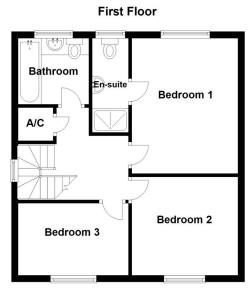

## Aidan Road, Quarrington, Sleaford

This floorplan is for illustration purposes only and is not to scale. The position and size of doors, windows, appliances and other features are approximate.

Ground Floor

Bedroom One - 13'5" x 10'5" (4.1m x 3.18m)

En-Suite Shower Room

**Bedroom Two** - 10'10" x 10'7" (3.3m x 3.23m)

Bedroom Three - 10'3" x 7'2" (3.12m x 2.18m)

Family Bathroom

Garage - 9'4" x 7'9" (2.84m x 2.36m)