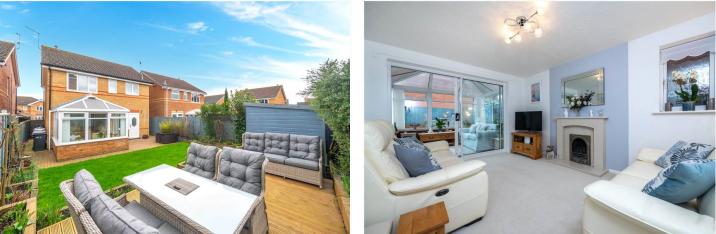

# 11 Aidan Road, Quarrington, Sleaford, Lincolnshire, NG34 8UU £279,950 Freehold

Winkworth are pleased to offer for sale this stunning Three Bedroom Detached Home which has been extremely modernised throughout by the current owners. The works that the owners have carried out include an extremely stylish Kitchen with Neff & Smeg built in appliances, new flooring throughout the property and a modern scheme of decoration throughout. The garage has also been half converted to create Utility Room, with the front half of the garage remaining the same. The accommodation comprises of Entrance Hall, Lounge, Dining Room, Kitchen, Utility Room, Downstairs Cloakroom, Conservatory, Three Double Bedrooms, En-Suite to Master and a Family Bathroom. Outside, to the front of the property, there is a tarmac driveway offering off street parking for two vehicles, a small lawned area and a paved pathway to the side leading to the side gate, providing access to the rear garden. The rear garden is immaculately maintained with a large decking area at the rear of the garden which is a perfect sun trap. There are numerous established plants, trees and shrubs, fencing to all aspects, paved patio area, garden shed, outside light and outside tap. The property is located in the ever desirable Quarrington estate, situated on the edge of Sleaford. A viewing on this property is essential to appreciate the quality and size on offer.

Stunning Three Bedroom Detached Home | Newly Fitted Kitchen with Smeg & Neff Appliances | Conservatory | Non-Overlooked Rear Garden | Immaculately Maintained Gardens | Extremely Well Presented Throughout | Three Double Bedrooms | 1/2 Garage Conversion into Utility Room | Modern Floor Coverings & Decor Throughout | Desirable Location | Viewing is Highly Advised

#### Entrance Hall

Lounge - 14'2" x 10'6" (4.32m x 3.2m)

Dining Room - 12'8" x 8'4" (3.86m x 2.54m)

**Kitchen** - 10'10" x 9'3" (3.3m x 2.82m)

**Conservatory** - 10' x 9'7" (3.05m x 2.92m)

Utility Room - 7'9" x 7'9" (2.36m x 2.36m)