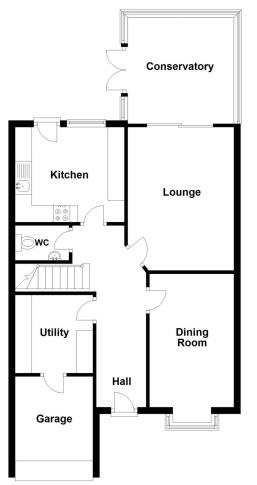

## Aidan Road, Quarrington, Sleaford

This floorplan is for illustration purposes only and is not to scale. The position and size of doors, windows, appliances and other features are approximate.

Ground Floor

#### Entrance Hall

Lounge - 14'2" x 10'6" (4.32m x 3.2m)

Dining Room - 12'8" x 8'4" (3.86m x 2.54m)

**Kitchen** - 10'10" x 9'3" (3.3m x 2.82m)

**Conservatory** - 10' x 9'7" (3.05m x 2.92m)

Utility Room - 7'9" x 7'9" (2.36m x 2.36m)