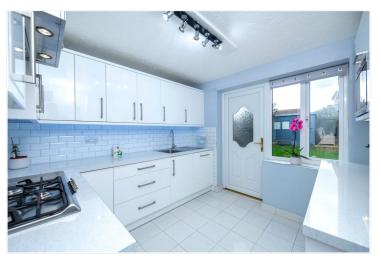

# 11 Aidan Road, Quarrington, Sleaford, Lincolnshire, NG34 8UU £279,950 Freehold

Winkworth are pleased to offer for sale this stunning Three Bedroom Detached Home which has been extremely modernised throughout by the current owners. The works that the owners have carried out include an extremely stylish Kitchen with Neff & Smeg built in appliances, new flooring throughout the property and a modern scheme of decoration throughout. The garage has also been half converted to create Utility Room, with the front half of the garage remaining the same. The accommodation comprises of Entrance Hall, Lounge, Dining Room, Kitchen, Utility Room, Downstairs Cloakroom, Conservatory, Three Double Bedrooms, En-Suite to Master and a Family Bathroom. Outside, to the front of the property, there is a tarmac driveway offering off street parking for two vehicles, a small lawned area and a paved pathway to the side leading to the side gate, providing access to the rear garden. The rear garden is immaculately maintained with a large decking area at the rear of the garden which is a perfect sun trap. There are numerous established plants, trees and shrubs, fencing to all aspects, paved patio area, garden shed, outside light and outside tap. The property is located in the ever desirable Quarrington estate, situated on the edge of Sleaford. A viewing on this property is essential to appreciate the quality and size on offer.

#### Entrance Hall

Lounge - 14'2" x 10'6" (4.32m x 3.2m)

Dining Room - 12'8" x 8'4" (3.86m x 2.54m)

**Kitchen** - 10'10" x 9'3" (3.3m x 2.82m)

**Conservatory** - 10' x 9'7" (3.05m x 2.92m)

Utility Room - 7'9" x 7'9" (2.36m x 2.36m)