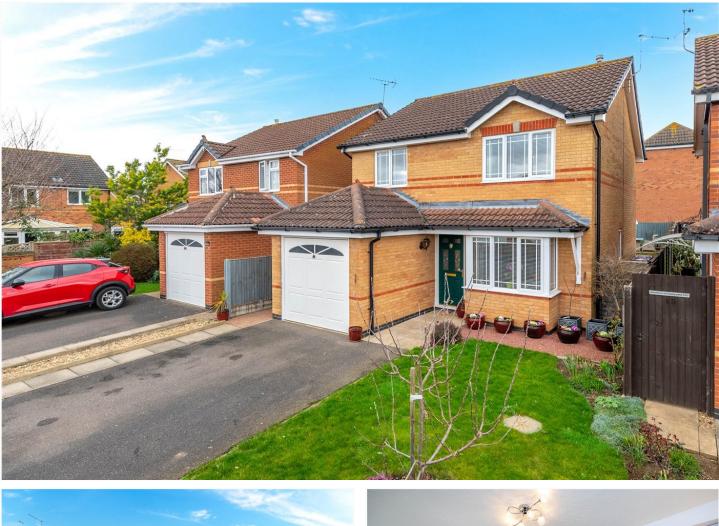

# 11 Aidan Road, Quarrington, Sleaford, Lincolnshire, NG34 8UU £279,950 Freehold

Winkworth are pleased to offer for sale this stunning Three Bedroom Detached Home which has been extremely modernised throughout by the current owners. The works that the owners have carried out include an extremely stylish Kitchen with Neff & Smeg built in appliances, new flooring throughout the property and a modern scheme of decoration throughout. The garage has also been half converted to create Utility Room, with the front half of the garage remaining the same. The accommodation comprises of Entrance Hall, Lounge, Dining Room, Kitchen, Utility Room, Downstairs Cloakroom, Conservatory, Three Double Bedrooms, En-Suite to Master and a Family Bathroom. Outside, to the front of the property, there is a tarmac driveway offering off street parking for two vehicles, a small lawned area and a paved pathway to the side leading to the side gate, providing access to the rear garden. The rear garden is immaculately maintained with a large decking area at the rear of the garden which is a perfect sun trap. There are numerous established plants, trees and shrubs, fencing to all aspects, paved patio area, garden shed, outside light and outside tap. The property is located in the ever desirable Quarrington estate, situated on the edge of Sleaford. A viewing on this property is essential to appreciate the quality and size on offer.