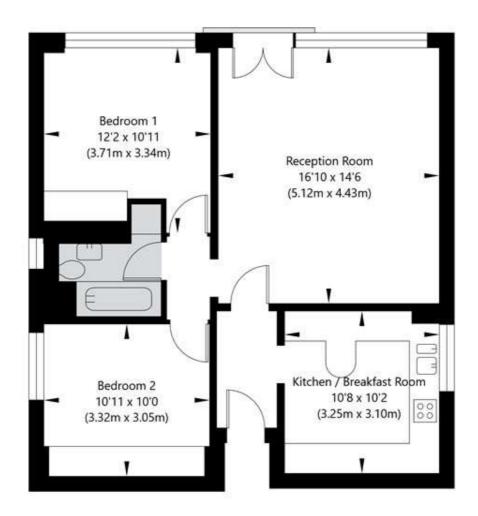

## Fellows Road, London, NW3 3LG

Second Floor GROSS INTERNAL FLOOR AREA APPROX. 66.31 SQ M / 714 SQ FT

APPROXIMATE GROSS INTERNAL FLOOR AREA 66.31 SQ M / 714 SQ FT
THIS FLOOR PLAN IS FOR ILLUSTRATIVE PURPOSES ONLY AND
SHOULD BE USED FOR THIS PURPOSE BY PROSPECTIVE APPLICANTS AS ITS NOT TO SCALE.