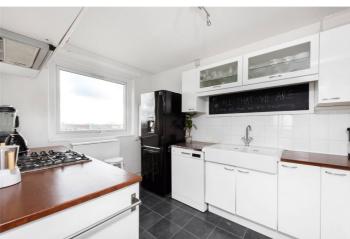

Homerton Overground offers direct links to transport hubs, including Stratford and Highbury & Islington, whilst bus links allow for swift access to Hackney Central and beyond.

The flat also boasts newly fitted energy-efficient windows, with double sliding doors in the living room, a brand-new Worcester Boiler and an integrated fridge & dishwasher in the kitchen.