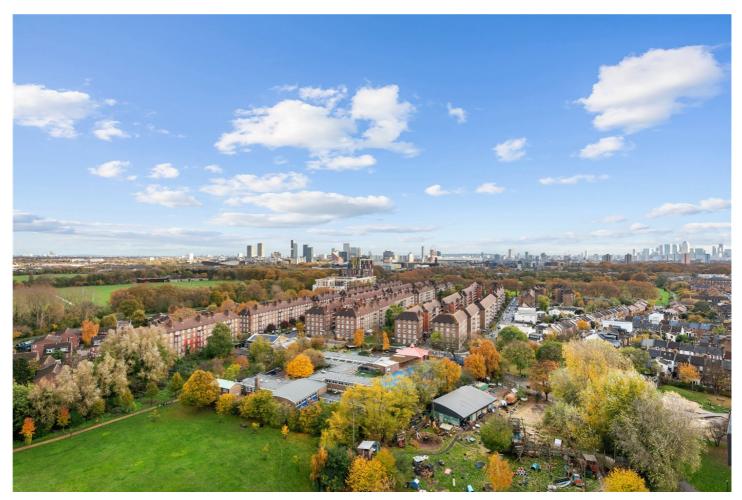

## **DESCRIPTION:**

\*\*\*CASH BUYERS ONLY\*\*\*

A rarely available two-bedroom flat, situated on the 18th floor and offering vast amounts of natural light and incredible green views. The property compromises of two double bedrooms, a three-piece bathroom suite, a modern kitchen leading into the living room and a private balcony overlooking Daubeney Fields and the River Lea Navigation Canal.

Landmark Heights is a gated development that has just undergone a major refurbishment programme. The building has a 24-hour concierge and a private gymnasium, whilst the flat comes with its own secure private parking space within the complex. Located just a stone's throw from the open green spaces of Hackney Marshes and London's canal network, popular amongst cyclists and runners. The vibrant Chatsworth Road is a short walk away, with a vast number of trendy cafes to choose from, several restaurants, independent shops, lifestyle shops and even an Independent Cinema (The Castle Cinema), not to mention the ever-popular Chatsworth Road Market which runs on Sundays.