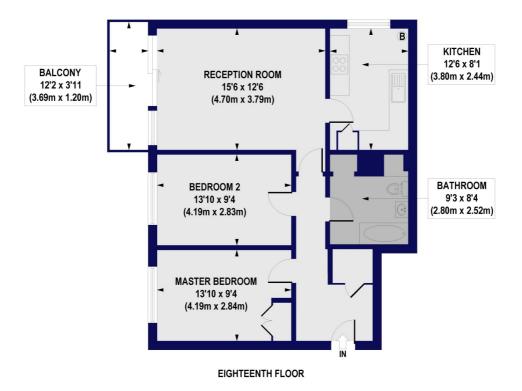

## Landmark Heights, Daubeney Road, E5 Approx. Gross Internal Floor Area 788 sq. ft / 73.17 sq. m

All measurements of walls, doors, windows, fittings and appliances, including their size and location, are shown as standard sizes and do not constitute any warranty or representation by the seller, their agent or CP Creative. Any intending purchaser must satisfy himself by inspection or therwise as to the correctness of the information contained in these plans. This plan is for illustrative purposes only and should be used as such by any prospective purchasers.

Winkworth

This floorplan is for illustration purposes only and is not to scale. The position and size of doors, windows, appliances and other features are approximate.

Hackney | 020 8986 4216 | hackney@winkworth.co.uk