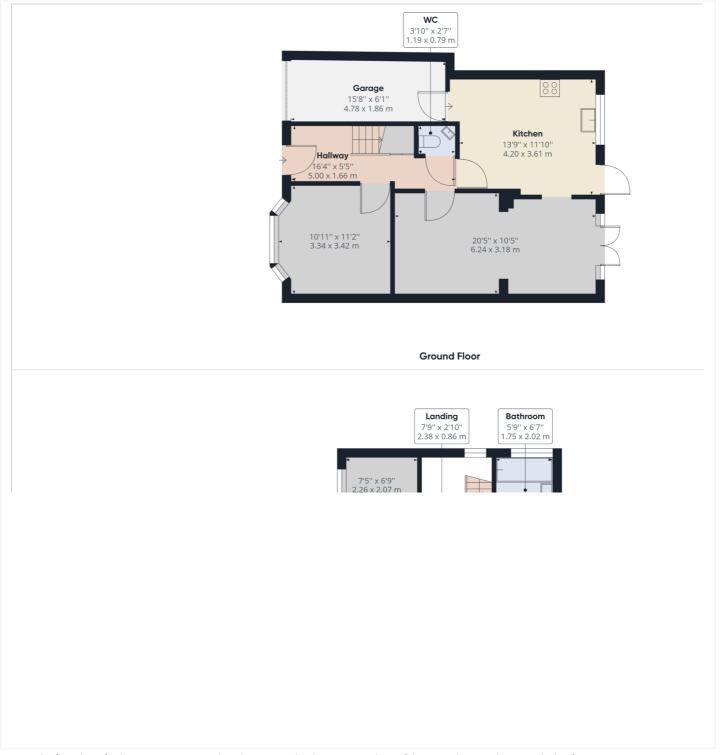

## THREE BEDROOM SEMI DETACHED HOME IN EDGWARE

Kingsbury | 020 8204 0000 | kingsbury@winkworth.co.uk

See things differently

**DESCRIPTION:** A fabulous and well-balanced family home situated in a popular and full of life area in Edgware. In a nutshell, this is a beautiful three-bedroom semi-detached house with a garage to the side. Offered chain free, with freehold tenure, the property comprises of a bright and spacious fitted kitchen, two sizeable reception rooms allowing access to the rear garden via two sets of double French doors, and a W/C on the ground floor. Upstairs, there are three sizable and well-maintained bedrooms and a family bathroom. Externally, an appealing outdoor living space and off-street parking for two cars is available. With regards to location, the property is positioned within walking distance proximity from Canons Park Station (Jubilee Line) and Edgware Station (Northern Line) as well as the wide variety of shops, amenities, places of worship and Ofsted outstanding rated primary and secondary schools including the North London Collegiate. This is a wonderful location to be enjoyed by family members of all ages. If you are looking for a modernised, clean blank canvas at its best to put your mark on, this is the perfect home for you. An internal viewing is advised

Winkworth

Winkworth

See things differently

This floorplan is for illustration purposes only and is not to scale. The position and size of doors, windows, appliances and other features are approximate.

Kingsbury | 020 8204 0000 | kingsbury@winkworth.co.uk