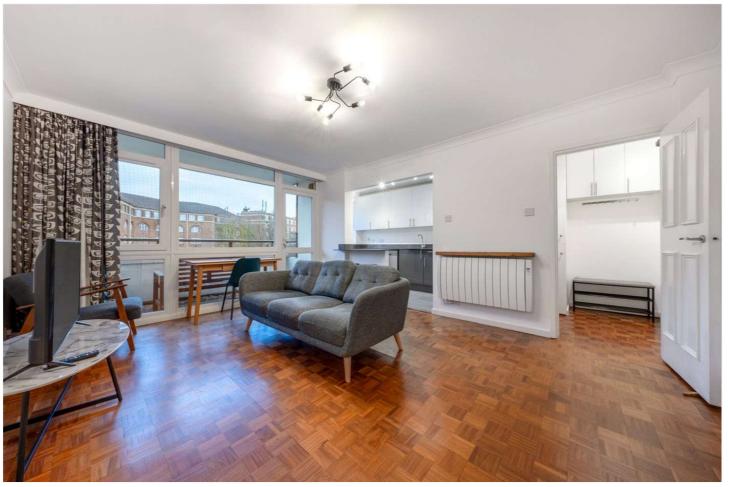

## STUART TOWER, W9 £484.62 PER WEEK PART FURNISHED / UNFURNISHED

This well-proportioned fourth floor, one bedroom apartment forming part of this well-known popular purpose-built block benefits from a balcony, three lifts and 24-hour porterage. Stuart Tower is ideally situated for the Regent's Canal (0.3 miles), local shops, cafes on Clifton Road (0.2 miles) and Warwick Avenue Underground Station (Bakerloo line - 0.4 miles).

Double Bedroom | Bathroom | Reception Room | Kitchen | Balcony | 24-Hour Porterage | Passenger Lifts

for every step...