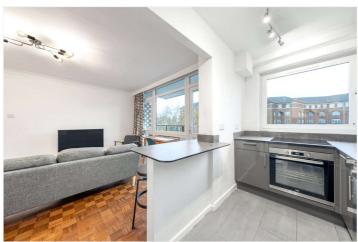

## STUART TOWER, W9 £484.62 PER WEEK PART FURNISHED / UNFURNISHED

This well-proportioned fourth floor, one bedroom apartment forming part of this well-known popular purpose-built block benefits from a balcony, three lifts and 24-hour porterage. Stuart Tower is ideally situated for the Regent's Canal (0.3 miles), local shops, cafes on Clifton Road (0.2 miles) and Warwick Avenue Underground Station (Bakerloo line - 0.4 miles).

Double Bedroom | Bathroom | Reception Room | Kitchen | Balcony | 24-Hour Porterage | Passenger Lifts

for every step...