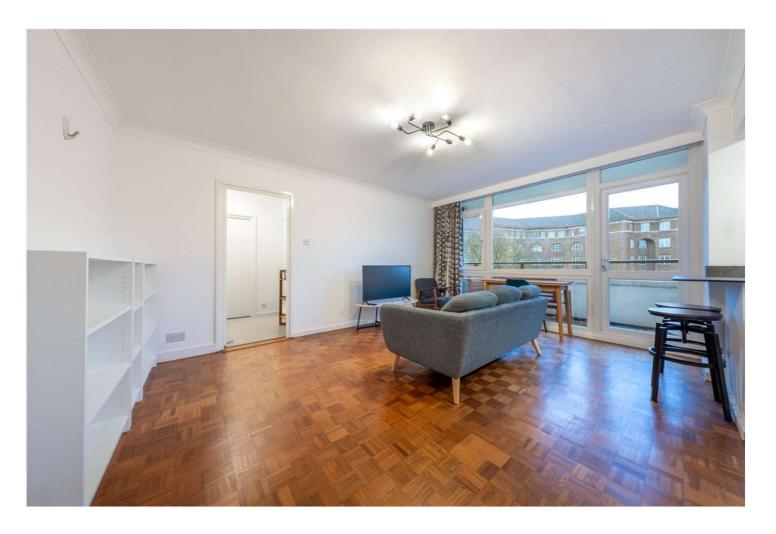

## STUART TOWER, W9 £484.62 PER WEEK PART FURNISHED / UNFURNISHED

This well-proportioned fourth floor, one bedroom apartment forming part of this well-known popular purpose-built block benefits from a balcony, three lifts and 24-hour porterage. Stuart Tower is ideally situated for the Regent's Canal (0.3 miles), local shops, cafes on Clifton Road (0.2 miles) and Warwick Avenue Underground Station (Bakerloo line - 0.4 miles).

Double Bedroom | Bathroom | Reception Room | Kitchen | Balcony | 24-Hour Porterage | Passenger Lifts

for every step...