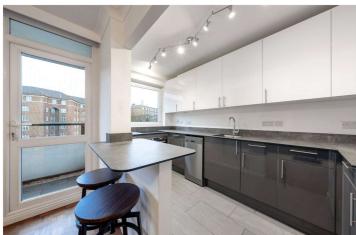

## STUART TOWER, W9 £484.62 PER WEEK PART FURNISHED / UNFURNISHED

This well-proportioned fourth floor, one bedroom apartment forming part of this well-known popular purpose-built block benefits from a balcony, three lifts and 24-hour porterage. Stuart Tower is ideally situated for the Regent's Canal (0.3 miles), local shops, cafes on Clifton Road (0.2 miles) and Warwick Avenue Underground Station (Bakerloo line - 0.4 miles).

Double Bedroom | Bathroom | Reception Room | Kitchen | Balcony | 24-Hour Porterage | Passenger Lifts

for every step...