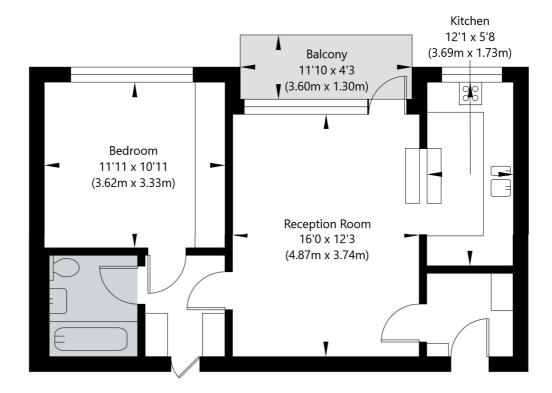

## Stuart Tower, Maida Vale, London, W9 1UE

Fourth Floor GROSS INTERNAL FLOOR AREA APPROX. 49.15 SQ M / 529 SQ FT

APPROXIMATE GROSS INTERNAL FLOOR AREA 49.15 SQ M / 529 SQ FT
THIS FLOOR PLAN IS FOR ILLUSTRATIVE PURPOSES ONLY AND
SHOULD BE USED FOR THIS PURPOSE BY PROSPECTIVE APPLICANTS AS ITS NOT TO SCALE.