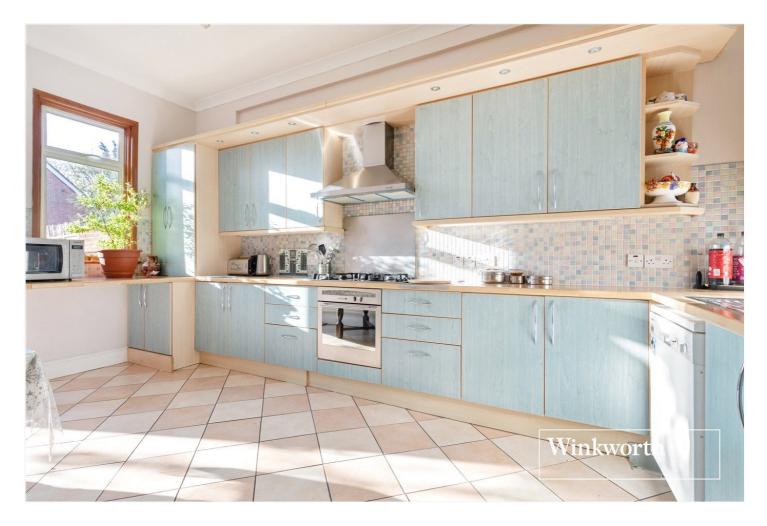

## **DESCRIPTION:**

We are delighted to offer to market this beautifully presented five bedroom Edwardian family home oozing with charm and character throughout, set in a much sought-after turning off Ballards Lane, within close proximity to Victoria Park, local amenities and transport links, such as Finchley Central underground station, together with being in the catchment area for Good Ofsted Rated Primary Schools. The property has been well-maintained throughout and the ground floor comprises spacious hallway entrance, front reception room, dining room leading to a fitted kitchen, utility room, shower room and cloakroom. To the first floor there are five bedrooms, family bathroom and separate wc. Further benefits include a cellar, South facing rear garden, front garden and potential to extend (stpp). An internal viewing is highly recommended.

## AT A GLANCE

- Linked semi-detached house
- Offering circa 2000 sq.ft of living space
- Potential to extend (stpp)
- Two large reception rooms
- Fitted Kitchen
- Downstairs Shower room
- Five bedrooms
- South facing garden
- Cellar