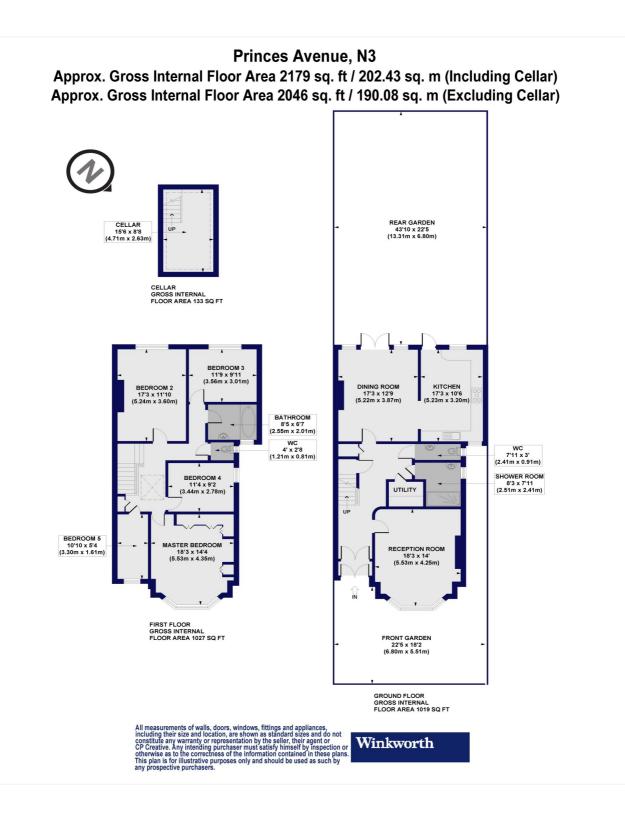

## **DESCRIPTION:**

We are delighted to offer to market this beautifully presented five bedroom Edwardian family home oozing with charm and character throughout, set in a much sought-after turning off Ballards Lane, within close proximity to Victoria Park, local amenities and transport links, such as Finchley Central underground station, together with being in the catchment area for Good Ofsted Rated Primary Schools. The property has been well-maintained throughout and the ground floor comprises spacious hallway entrance, front reception room, dining room leading to a fitted kitchen, utility room, shower room and cloakroom. To the first floor there are five bedrooms, family bathroom and separate wc. Further benefits include a cellar, South facing rear garden, front garden and potential to extend (stpp). An internal viewing is highly recommended.

## AT A GLANCE

- Linked semi-detached house
- Offering circa 2000 sq.ft of living space
- Potential to extend (stpp)
- Two large reception rooms
- Fitted Kitchen
- Downstairs Shower room
- Five bedrooms
- South facing garden
- Cellar