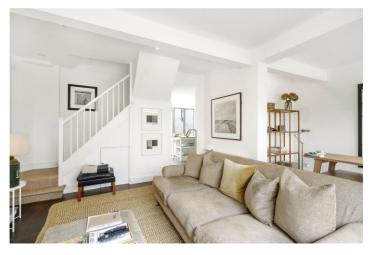

## **DESCRIPTION:**

A rare opportunity to acquire this secluded and charming three-bedroom freehold mews house set in a cobbled mews tucked away in the heart of Notting Hill. Situated at the end of this quiet mews, the house is entered via a private entrance at ground level, immediately leading to the bright and spacious open-plan reception room and dining room with an open fireplace. The kitchen is situated to the rear of the house and is flooded with natural light from a large skylight. Stairs lead to the first floor, where there are three bedrooms and a bathroom. Currently two of the rooms are interconnected, being used as a large principal suite with French doors, opening onto a wide roof terrace which spans the width of the house and enjoys a peaceful vista.