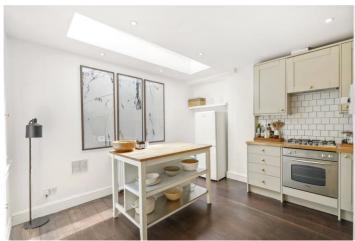

## **DESCRIPTION:**

A rare opportunity to acquire this secluded and charming three-bedroom freehold mews house set in a cobbled mews tucked away in the heart of Notting Hill. Situated at the end of this quiet mews, the house is entered via a private entrance at ground level, immediately leading to the bright and spacious open-plan reception room and dining room with an open fireplace. The kitchen is situated to the rear of the house and is flooded with natural light from a large skylight. Stairs lead to the first floor, where there are three bedrooms and a bathroom. Currently two of the rooms are interconnected, being used as a large principal suite with French doors, opening onto a wide roof terrace which spans the width of the house and enjoys a peaceful vista.