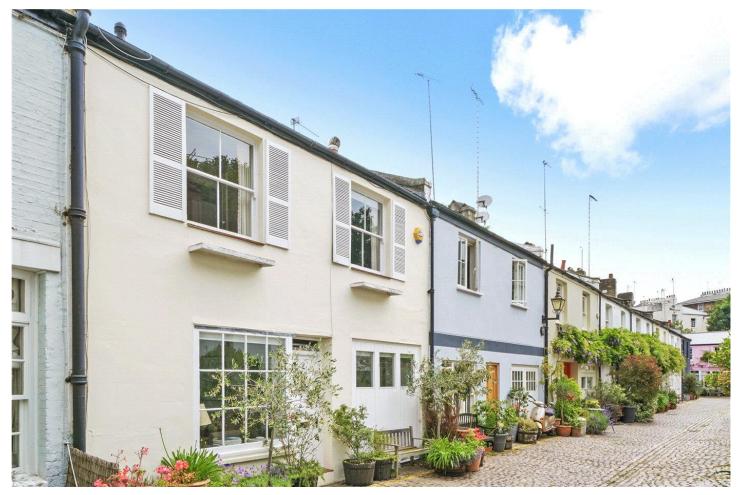

PEMBRIDGE MEWS, LONDON, W11 **£2,150,000 FREEHOLD** 

A RARE OPPORTUNITY TO ACQUIRE THIS SECLUDED AND CHARMING THREE-BEDROOM FREEHOLD MEWS HOUSE SET IN A COBBLED MEWS TUCKED AWAY IN THE HEART OF NOTTING HILL.

## **DESCRIPTION:**

A rare opportunity to acquire this secluded and charming three-bedroom freehold mews house set in a cobbled mews tucked away in the heart of Notting Hill. Situated at the end of this quiet mews, the house is entered via a private entrance at ground level, immediately leading to the bright and spacious open-plan reception room and dining room with an open fireplace. The kitchen is situated to the rear of the house and is flooded with natural light from a large skylight. Stairs lead to the first floor, where there are three bedrooms and a bathroom. Currently two of the rooms are interconnected, being used as a large principal suite with French doors, opening onto a wide roof terrace which spans the width of the house and enjoys a peaceful vista.

### LOCATION:

Pembridge Mews is a pretty, cobbled mews, ideally located between Chepstow Crescent and Pembridge Crescent. It is a very short walk from the amenities and transport links of Notting Hill Gate and the boutiques, delis, and restaurants of Westbourne Grove. The mews is a cul-de-sac, which makes it an exceptionally private and tranquil location in the heart of Notting Hill.