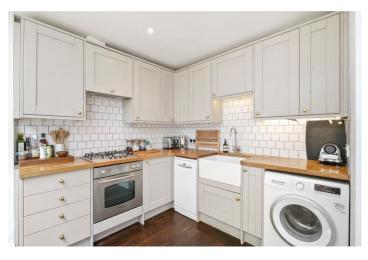

## **DESCRIPTION:**

A rare opportunity to acquire this secluded and charming three-bedroom freehold mews house set in a cobbled mews tucked away in the heart of Notting Hill. Situated at the end of this quiet mews, the house is entered via a private entrance at ground level, immediately leading to the bright and spacious open-plan reception room and dining room with an open fireplace. The kitchen is situated to the rear of the house and is flooded with natural light from a large skylight. Stairs lead to the first floor, where there are three bedrooms and a bathroom. Currently two of the rooms are interconnected, being used as a large principal suite with French doors, opening onto a wide roof terrace which spans the width of the house and enjoys a peaceful vista.