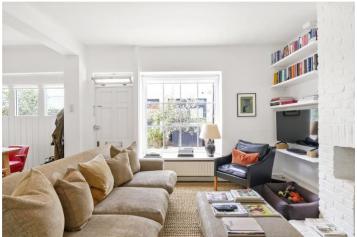

## **DESCRIPTION:**

A rare opportunity to acquire this secluded and charming three-bedroom freehold mews house set in a cobbled mews tucked away in the heart of Notting Hill. Situated at the end of this quiet mews, the house is entered via a private entrance at ground level, immediately leading to the bright and spacious open-plan reception room and dining room with an open fireplace. The kitchen is situated to the rear of the house and is flooded with natural light from a large skylight. Stairs lead to the first floor, where there are three bedrooms and a bathroom. Currently two of the rooms are interconnected, being used as a large principal suite with French doors, opening onto a wide roof terrace which spans the width of the house and enjoys a peaceful vista.