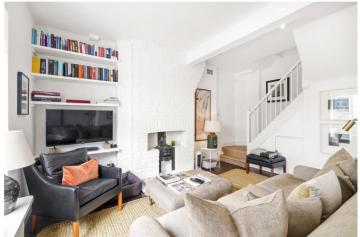

## **DESCRIPTION:**

A rare opportunity to acquire this secluded and charming three-bedroom freehold mews house set in a cobbled mews tucked away in the heart of Notting Hill. Situated at the end of this quiet mews, the house is entered via a private entrance at ground level, immediately leading to the bright and spacious open-plan reception room and dining room with an open fireplace. The kitchen is situated to the rear of the house and is flooded with natural light from a large skylight. Stairs lead to the first floor, where there are three bedrooms and a bathroom. Currently two of the rooms are interconnected, being used as a large principal suite with French doors, opening onto a wide roof terrace which spans the width of the house and enjoys a peaceful vista.