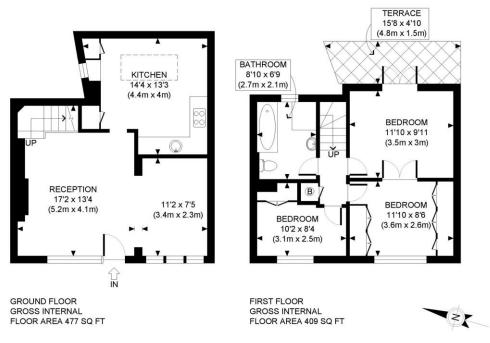

## **DESCRIPTION:**

A rare opportunity to acquire this secluded and charming three-bedroom freehold mews house set in a cobbled mews tucked away in the heart of Notting Hill. Situated at the end of this quiet mews, the house is entered via a private entrance at ground level, immediately leading to the bright and spacious open-plan reception room and dining room with an open fireplace. The kitchen is situated to the rear of the house and is flooded with natural light from a large skylight. Stairs lead to the first floor, where there are three bedrooms and a bathroom. Currently two of the rooms are interconnected, being used as a large principal suite with French doors, opening onto a wide roof terrace which spans the width of the house and enjoys a peaceful vista.

Winkworth

for every step...

APPROX. GROSS INTERNAL FLOOR AREA: 886 SQ FT/ 82 SQM

#### Winkworth

This plan is for illustrative purposes only and should be used as such by any prospective client.

Whilst every attempt has been made to ensure the accuracy of the Floor Plan contained here, measurements of the doors, windows, rooms and any other items are approximate and no responsibility is taken for any errors, omissions, or misstatement. The services, systems and appliances shown have not been tested and no guarantee as to the operability or efficiency can be given.

PROPERTY PHOT PLANS

This floorplan is for illustration purposes only and is not to scale. The position and size of doors, windows, appliances and other features are approximate.

Tenure: Freehold

Council Tax Band: G (RBKC)