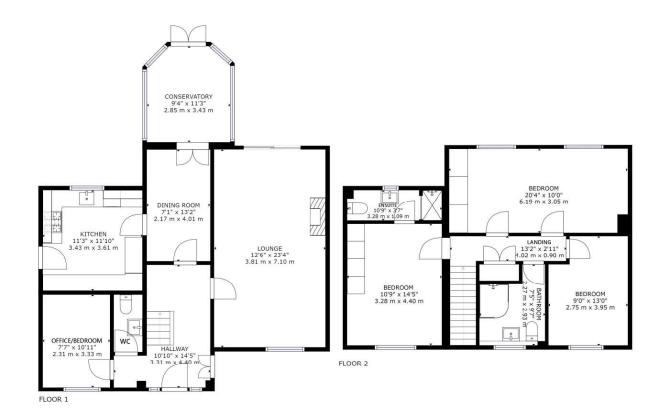

3 Onslow Gardens Wimborne, BH21 2QG Offers Over £600,000

Winkworth

GROSS INTERNAL AREA FLOOR 1: 783 sq. ft,73 m2, FLOOR 2: 689 sq. ft,64 m2 EXCLUDED AREAS; . CONSERVATORY: 100 sq. ft,9 m2 TOTAL: 1472 sq. ft,137 m2