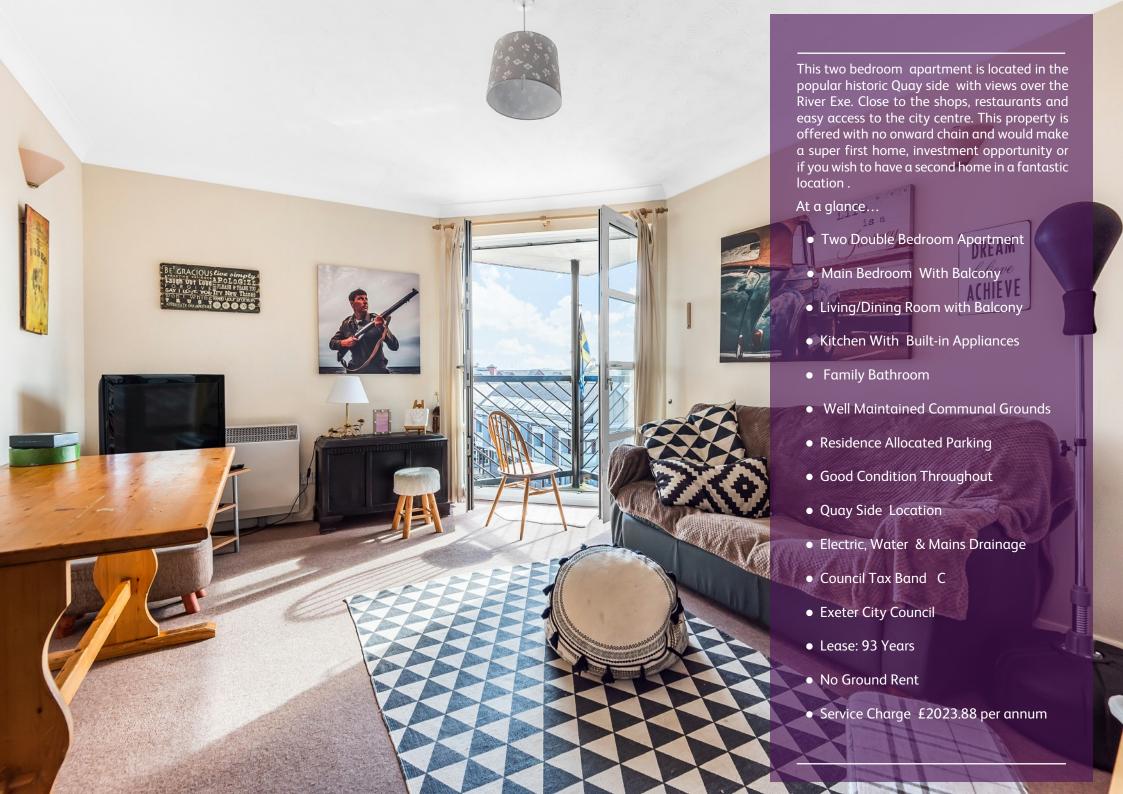

# The Property:

The apartment is located on the upper floor of the building with views over the river and Quay side to the front and communal grounds to the rear. The property offers two double bedrooms, the main bedroom has access to a balcony, fitted kitchen with some built in appliances, living/dining room with access to a balcony with views over the river and Quay side. Family bathroom.