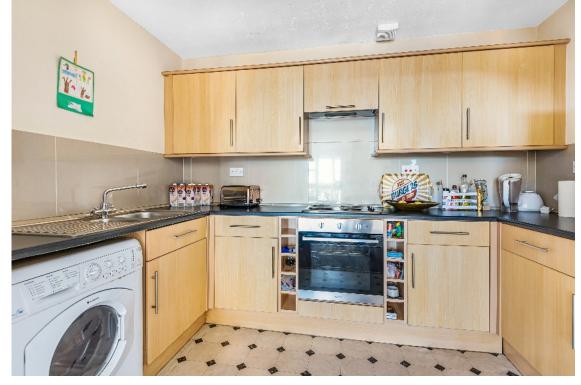

# The Property:

The apartment is located on the upper floor of the building with views over the river and Quay side to the front and communal grounds to the rear. The property offers two double bedrooms, the main bedroom has access to a balcony, fitted kitchen with some built in appliances, living/dining room with access to a balcony with views over the river and Quay side. Family bathroom.