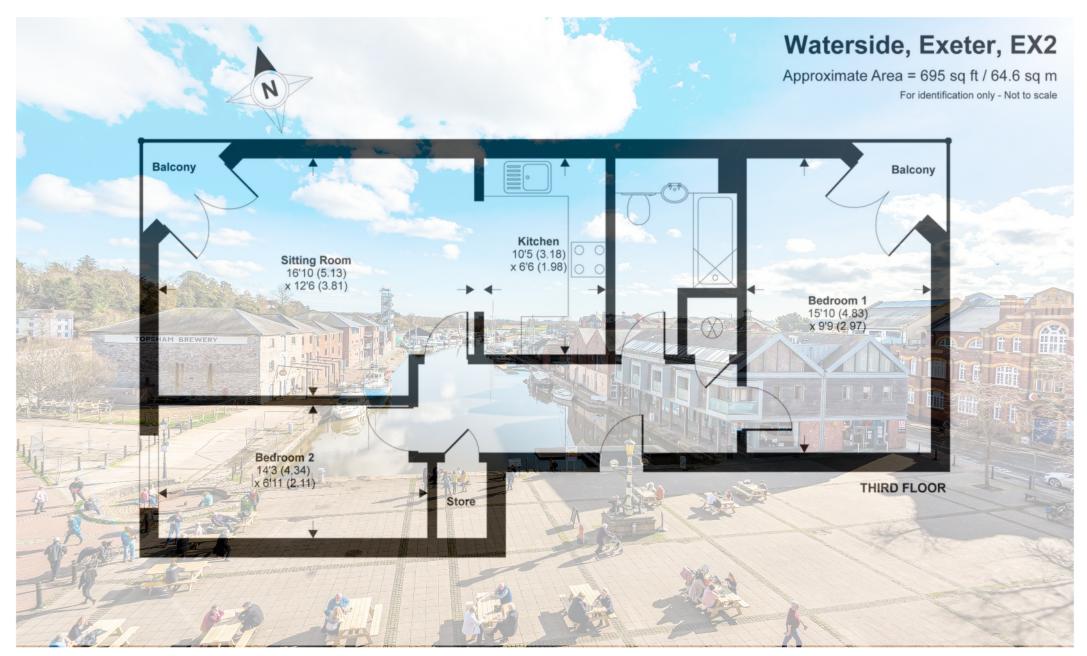

# The Property:

The apartment is located on the upper floor of the building with views over the river and Quay side to the front and communal grounds to the rear. The property offers two double bedrooms, the main bedroom has access to a balcony, fitted kitchen with some built in appliances, living/dining room with access to a balcony with views over the river and Quay side. Family bathroom.