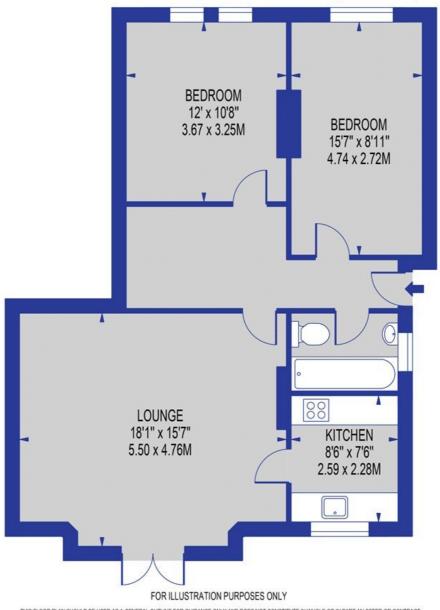

## **BROMLEY ROAD**

APPROXIMATE GROSS INTERNAL FLOOR AREA: 766 SQ FT - 71.13 SQ M

THIS FLOOR PLAN SHOULD BE USED AS A GENERAL OUTLINE FOR GUIDANCE ONLY AND DOES NOT CONSTITUTE IN WHOLE OR IN PART AN OFFER OR CONTRACT.

ANY INTENDING PURCHASER OR LESSEE SHOULD SATISFY THEMSELVES BY INSPECTION, SEARCHES, ENQUIRIES AND FULL SURVEY AS TO THE CORRECTNESS OF EACH STATEMENT.

ANY AREAS, MEASUREMENTS OR DISTANCES QUOTED ARE APPROXIMATE AND SHOULD NOT BE USED TO VALUE A PROPERTY OR BE THE BASIS OF ANY SALE OR LET.

This floorplan is for illustration purposes only and is not to scale. The position and size of doors, windows, appliances and other features are approximate.

Deposit: £0.00 Holding Deposit: Council Tax Band: B

Where no figures are shown, we have been unable to ascertain the information. All figures that are shown were correct at the time of printing.