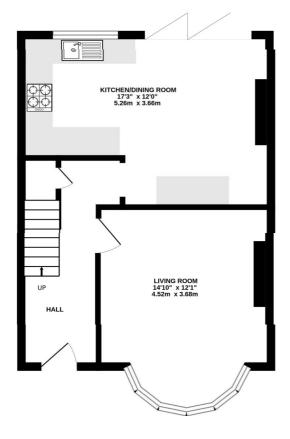

## **ACCOMMODATION**

**Reception Room** - 14'10" x 12'1" Max (4.52m x 3.68m Max)

Kitchen/Dining Room - 17'3"  $\times$  12' Max (5.26m  $\times$  3.66m Max)

**Bedroom** - 15'10" x 12'10" Max (4.83m x 3.9m Max)

# Rougemont Avenue, Morden SM4 5PY INTERNAL FLOOR AREA (APPROX.) 862 sq ft/ $80.0 \ \text{sq m}$

Garden extends to 80' (24.4m) approx.

Whilst every attempt has been made to ensure the accuracy of this floor plan, measurement of doors, windows, rooms and any other items are approximate and no responsibility is taken for any error, omission or mis-statement. Made with Metropix © 2024.