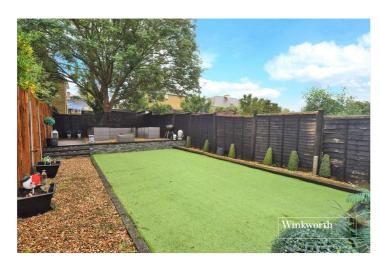

Outside, the property offers a landscaped rear garden which extends to around 80 feet, complete with two decked seating areas and rear access. To the front of the property, a brick paved driveway provides off street parking.