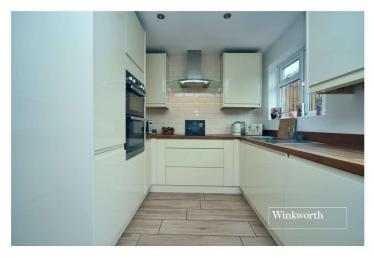

Features on the ground floor include a spacious reception room with a large, feature bay window to the front aspect, along with a modern, open plan kitchen/diner. Upstairs, you will find three generously sized bedrooms and a stunning shower room.

## **ACCOMMODATION**

**Reception Room** - 14'10" x 12'1" Max (4.52m x 3.68m Max)

Kitchen/Dining Room - 17'3"  $\times$  12' Max (5.26m  $\times$  3.66m Max)

**Bedroom** - 15'10" x 12'10" Max (4.83m x 3.9m Max)