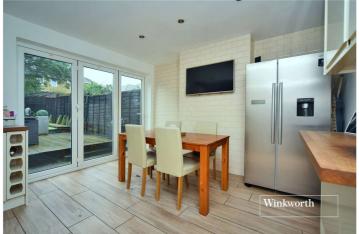

Features on the ground floor include a spacious reception room with a large, feature bay window to the front aspect, along with a modern, open plan kitchen/diner. Upstairs, you will find three generously sized bedrooms and a stunning shower room.

## **ACCOMMODATION**

**Reception Room** - 14'10" x 12'1" Max (4.52m x 3.68m Max)

Kitchen/Dining Room - 17'3"  $\times$  12' Max (5.26m  $\times$  3.66m Max)

**Bedroom** - 15'10" x 12'10" Max (4.83m x 3.9m Max)