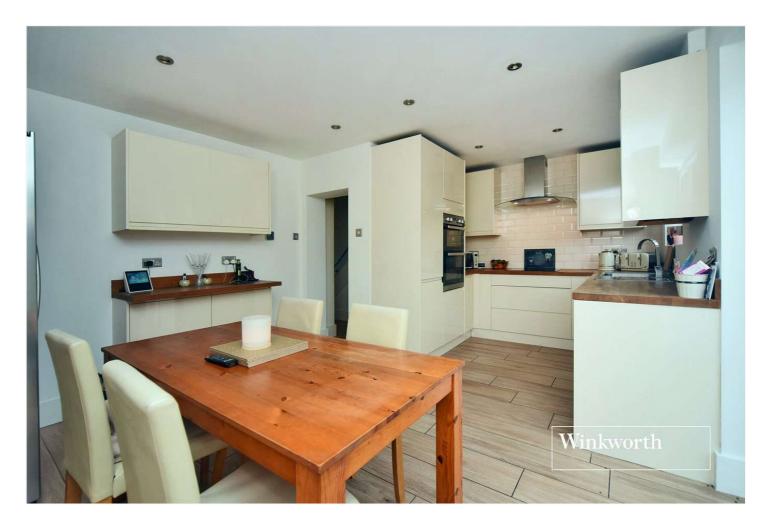

Features on the ground floor include a spacious reception room with a large, feature bay window to the front aspect, along with a modern, open plan kitchen/diner. Upstairs, you will find three generously sized bedrooms and a stunning shower room.

## **ACCOMMODATION**

**Reception Room** - 14'10" x 12'1" Max (4.52m x 3.68m Max)

Kitchen/Dining Room - 17'3"  $\times$  12' Max (5.26m  $\times$  3.66m Max)

**Bedroom** - 15'10" x 12'10" Max (4.83m x 3.9m Max)