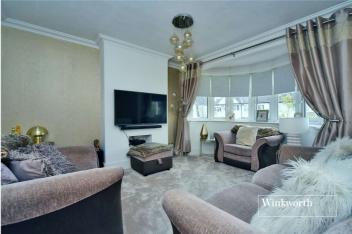

Features on the ground floor include a spacious reception room with a large, feature bay window to the front aspect, along with a modern, open plan kitchen/diner. Upstairs, you will find three generously sized bedrooms and a stunning shower room.

## **ACCOMMODATION**

**Reception Room** - 14'10" x 12'1" Max (4.52m x 3.68m Max)

Kitchen/Dining Room - 17'3"  $\times$  12' Max (5.26m  $\times$  3.66m Max)

**Bedroom** - 15'10" x 12'10" Max (4.83m x 3.9m Max)