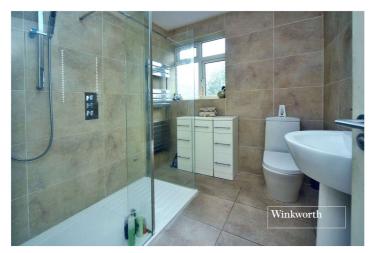

Features on the ground floor include a spacious reception room with a large, feature bay window to the front aspect, along with a modern, open plan kitchen/diner. Upstairs, you will find three generously sized bedrooms and a stunning shower room.

**Bedroom** - 12'1" x 10'2" (3.68m x 3.1m)

Bedroom 7'10 x 6'10

**Bathroom** - 7'9" x 7'2" (2.36m x 2.18m)

Rear Garden - Approx 80' (Approx 24.38m)

Off Street Parking

No Onward Chain

**GROUND FLOOR** 

FIRST FLOOR