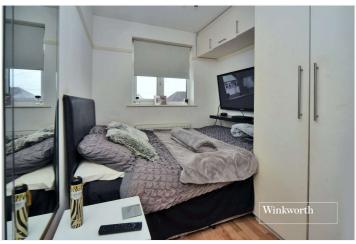

Features on the ground floor include a spacious reception room with a large, feature bay window to the front aspect, along with a modern, open plan kitchen/diner. Upstairs, you will find three generously sized bedrooms and a stunning shower room.

**Bedroom** - 12'1" x 10'2" (3.68m x 3.1m)

Bedroom 7'10 x 6'10

**Bathroom** - 7'9" x 7'2" (2.36m x 2.18m)

Rear Garden - Approx 80' (Approx 24.38m)

Off Street Parking

No Onward Chain

**GROUND FLOOR** 

FIRST FLOOR