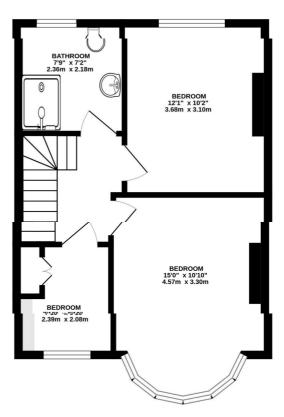

**Bedroom** - 12'1" x 10'2" (3.68m x 3.1m)

Bedroom 7'10 x 6'10

**Bathroom** - 7'9" x 7'2" (2.36m x 2.18m)

Rear Garden - Approx 80' (Approx 24.38m)

Off Street Parking

No Onward Chain

**GROUND FLOOR** 

FIRST FLOOR

# Rougemont Avenue, Morden SM4 5PY INTERNAL FLOOR AREA (APPROX.) 862 sq ft/ $80.0 \ \text{sq m}$

Garden extends to 80' (24.4m) approx.

Whilst every attempt has been made to ensure the accuracy of this floor plan, measurement of doors, windows, rooms and any other items are approximate and no responsibility is taken for any error, omission or mis-statement. Made with Metropix © 2024.