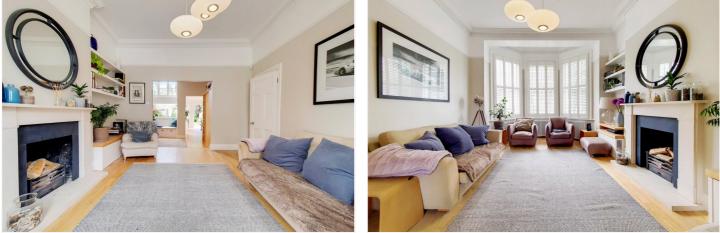

### **DESCRIPTION:**

This extraordinary home comprises 2668 sq. ft. accommodation over three levels. The ground floor features two inter-connecting large reception rooms with 10ft high ceilings which in turn lead to a spacious inter-connecting kitchen/dining room, providing access to a charming, lawned rear garden. The upper floors provide five ample size bedrooms, including a bedroom with rear facing balcony and a bathroom on each level. Further benefits include a cellar with storage plus two loft storage spaces and residents controlled parking.