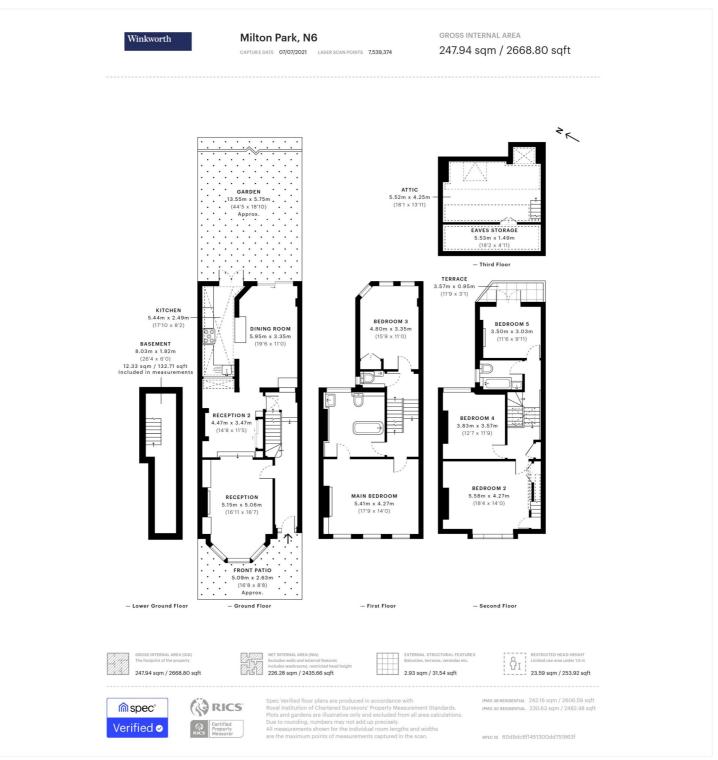

### **DESCRIPTION:**

This extraordinary home comprises 2668 sq. ft. accommodation over three levels. The ground floor features two inter-connecting large reception rooms with 10ft high ceilings which in turn lead to a spacious inter-connecting kitchen/dining room, providing access to a charming, lawned rear garden. The upper floors provide five ample size bedrooms, including a bedroom with rear facing balcony and a bathroom on each level. Further benefits include a cellar with storage plus two loft storage spaces and residents controlled parking.

#### **TENURE**:

Freehold.

This floorplan is for illustration purposes only and is not to scale. The position and size of doors, windows, appliances and other features are approximate.

Highgate | 020 8341 1988 | highgate@winkworth.co.uk