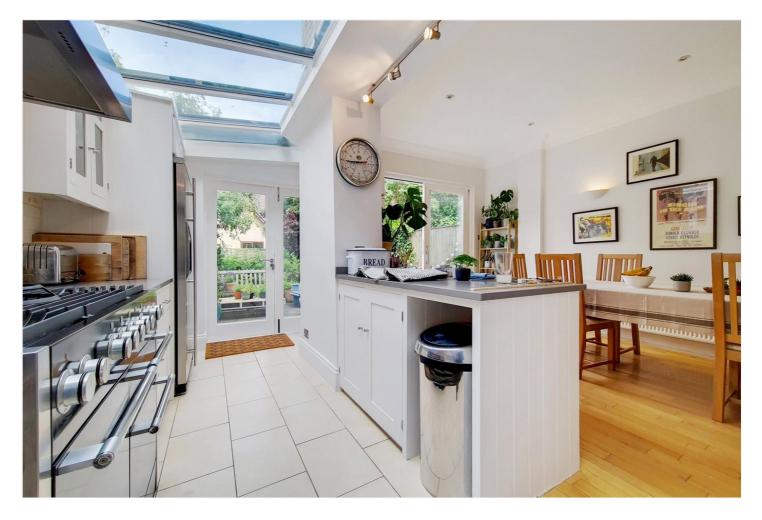

### **DESCRIPTION:**

This extraordinary home comprises 2668 sq. ft. accommodation over three levels. The ground floor features two inter-connecting large reception rooms with 10ft high ceilings which in turn lead to a spacious inter-connecting kitchen/dining room, providing access to a charming, lawned rear garden. The upper floors provide five ample size bedrooms, including a bedroom with rear facing balcony and a bathroom on each level. Further benefits include a cellar with storage plus two loft storage spaces and residents controlled parking.