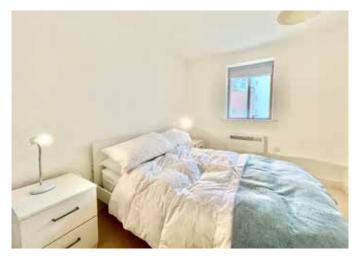

The property is situated on the first floor and boasts an expansive lounge/diner which is open plan into the fully fitted, modern kitchen and also opens out onto the spacious balcony.

Both bedrooms are double in size with the main bedroom enjoying an en suite shower. The separate family bathroom features a full size bath tub, WC and hand wash basin. There is ample storage with two large cupboards in the hallway.