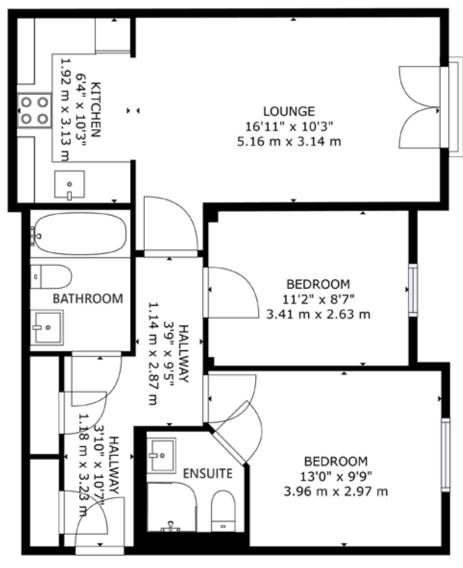

GROSS INTERNAL AREA FLOOR 1: 667 sq. ft,62 m2

TOTAL: 667 sq. ft,62 m2

SIZES AND DIMENSIONS ARE APPROXIMATE, ACTUAL MAY VARY.

## FLOOR 1

DISCLAIMER:

Winkworth wishes to inform prospective buyers that these particulars are a guide and act as information only. All our details are given in good faith and believed to be correct at the time of issue but they don to form part of an offer or contract. No Winkworth employee has authority to make or give any representation or warranty in relation to this property. All fixtures and fittings, whether fitted or not are deemed removable by the vendor unless stated otherwise and room sizes are measured between internal wall surfaces, including furnishings.