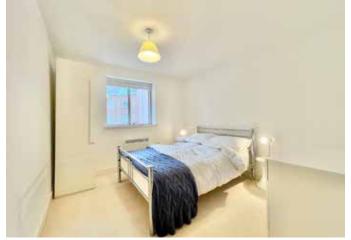

The property is situated on the first floor and boasts an expansive lounge/diner which is open plan into the fully fitted, modern kitchen and also opens out onto the spacious balcony.

Both bedrooms are double in size with the main bedroom enjoying an en suite shower. The separate family bathroom features a full size bath tub, WC and hand wash basin. There is ample storage with two large cupboards in the hallway.