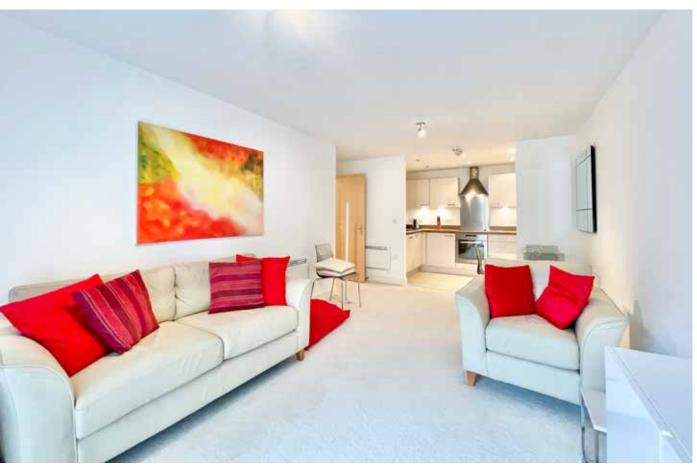

The property is situated on the first floor and boasts an expansive lounge/diner which is open plan into the fully fitted, modern kitchen and also opens out onto the spacious balcony.

Both bedrooms are double in size with the main bedroom enjoying an en suite shower. The separate family bathroom features a full size bath tub, WC and hand wash basin. There is ample storage with two large cupboards in the hallway.