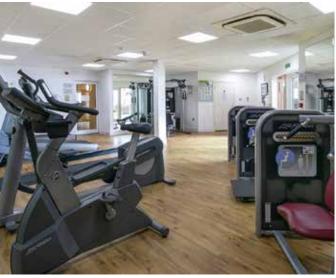

The property benefits from a well equipped residents gym as well as a secure, under-ground parking space and lift access to all floors.

Beach living is right on your doorstep with the local favorites – Urban Reef restaurant and Wood fired Pizza kitchen providing al fresco dining options as well as surf and water sports hire. The property is offered with no forward chain.