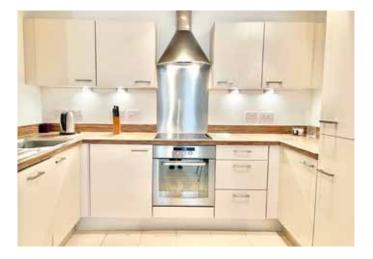

The property is situated on the first floor and boasts an expansive lounge/diner which is open plan into the fully fitted, modern kitchen and also opens out onto the spacious balcony.

Both bedrooms are double in size with the main bedroom enjoying an en suite shower. The separate family bathroom features a full size bath tub, WC and hand wash basin. There is ample storage with two large cupboards in the hallway.