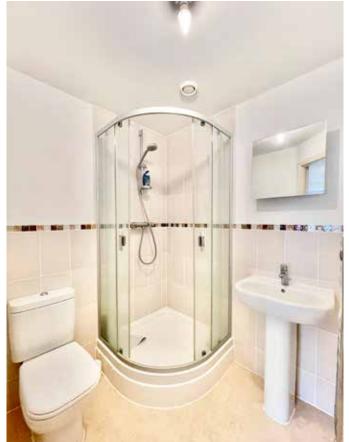

The property is situated on the first floor and boasts an expansive lounge/diner which is open plan into the fully fitted, modern kitchen and also opens out onto the spacious balcony.

Both bedrooms are double in size with the main bedroom enjoying an en suite shower. The separate family bathroom features a full size bath tub, WC and hand wash basin. There is ample storage with two large cupboards in the hallway.