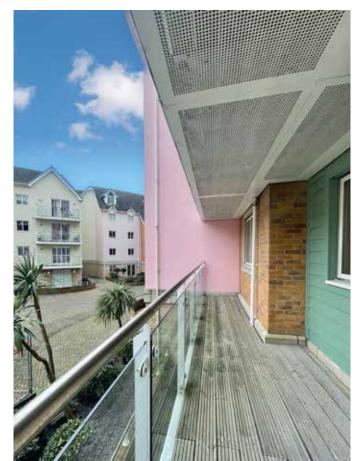

The property is situated on the first floor and boasts an expansive lounge/diner which is open plan into the fully fitted, modern kitchen and also opens out onto the spacious balcony.

Both bedrooms are double in size with the main bedroom enjoying an en suite shower. The separate family bathroom features a full size bath tub, WC and hand wash basin. There is ample storage with two large cupboards in the hallway.