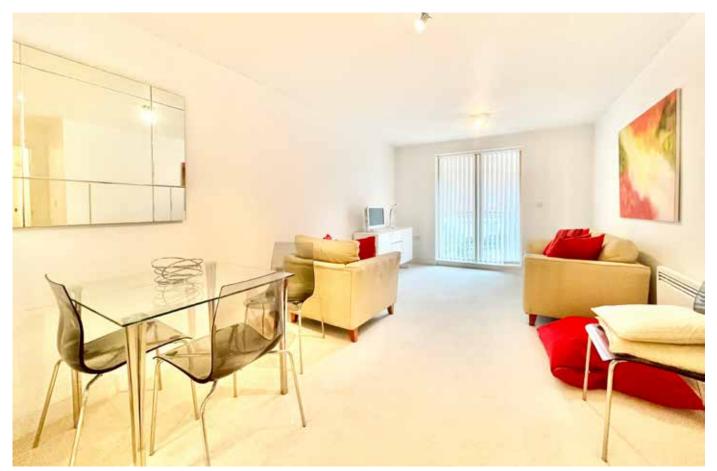

The property is situated on the first floor and boasts an expansive lounge/diner which is open plan into the fully fitted, modern kitchen and also opens out onto the spacious balcony.

Both bedrooms are double in size with the main bedroom enjoying an en suite shower. The separate family bathroom features a full size bath tub, WC and hand wash basin. There is ample storage with two large cupboards in the hallway.