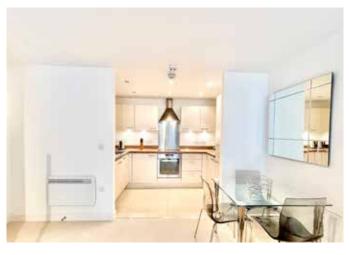

The property is situated on the first floor and boasts an expansive lounge/diner which is open plan into the fully fitted, modern kitchen and also opens out onto the spacious balcony.

Both bedrooms are double in size with the main bedroom enjoying an en suite shower. The separate family bathroom features a full size bath tub, WC and hand wash basin. There is ample storage with two large cupboards in the hallway.