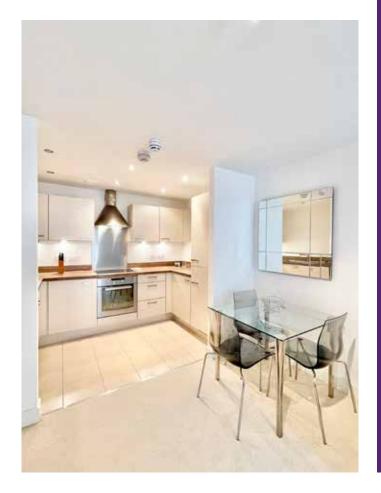

The property is situated on the first floor and boasts an expansive lounge/diner which is open plan into the fully fitted, modern kitchen and also opens out onto the spacious balcony.

Both bedrooms are double in size with the main bedroom enjoying an en suite shower. The separate family bathroom features a full size bath tub, WC and hand wash basin. There is ample storage with two large cupboards in the hallway.