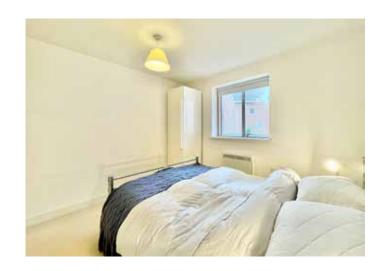

The property is situated on the first floor and boasts an expansive lounge/diner which is open plan into the fully fitted, modern kitchen and also opens out onto the spacious balcony.

Both bedrooms are double in size with the main bedroom enjoying an en suite shower. The separate family bathroom features a full size bath tub, WC and hand wash basin. There is ample storage with two large cupboards in the hallway.