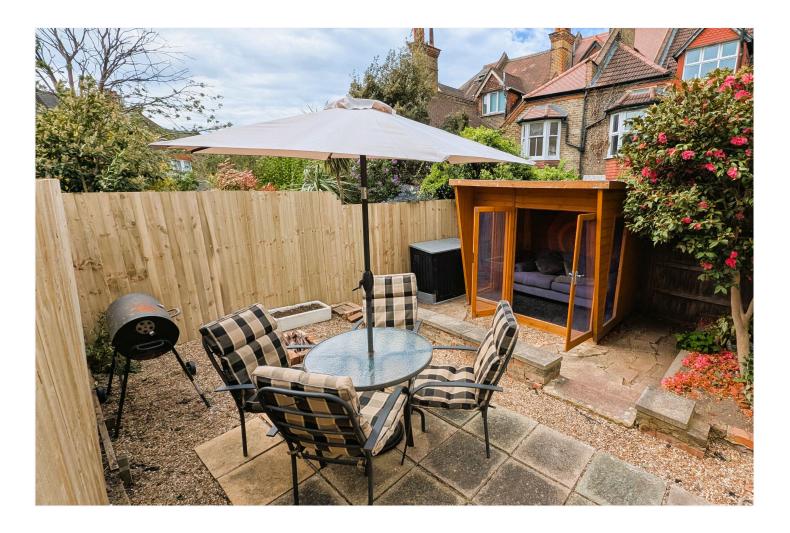

#### **DESCRIPTION:**

Occupying the upper level of a handsome Victorian conversion, the property enjoys a thoughtful layout, light-filled interiors, and a rare outdoor bonus. Set behind a smart red-brick façade, the flat opens into a bright hallway with soft tones and a warm, homely feel. The reception room sits quietly to the rear—generous in size and dressed in neutral décor, it's a calm and inviting space for everyday living or entertaining guests. A large window frames views of mature trees, bringing a touch of nature indoors. The separate kitchen is both stylish and functional, finished with shaker-style cabinetry, metro-tiled splashbacks, wooden worktops, and open shelving. It's a compact yet highly efficient space with a classic feel. At the front of the property, the principal bedroom impresses with its striking bay window, allowing in an abundance of natural light while offering a tranquil outlook across the neighbouring Victorian streetscape. The second bedroom is also a well-sized double, perfect for guests, a housemate, or a dedicated home office. A clean, contemporary bathroom fitted with overhead shower and bath completes the internal space. What truly sets this flat apart is the private garden to the rear. Framed with mature planting and complete with a separate garden room, this secluded spot is ideal for summer gatherings, remote working, or quiet moments outdoors. Ashlake Road is a sought-after street made up mostly of Victorian homes and sits within easy reach of Streatham Station and the buzz of the High Road. Excellent local amenities, green spaces, and swift transport links into Central London make this a fantastic lifestyle location.