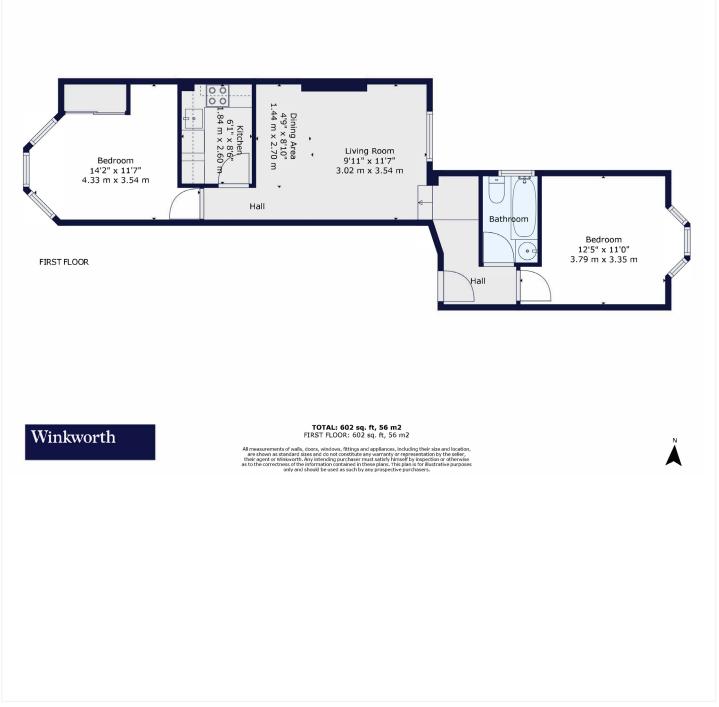

This floorplan is for illustration purposes only and is not to scale. The position and size of doors, windows, appliances and other features are approximate.

Tenure: Leasehold
Term: 166 year and 8 months
Ground Rent: £ 400 Annually (subject to increase)
Council Tax Band: B
Where no figures are shown, we have been unable to ascertain the information. All figures that are shown were correct at the time of printing.