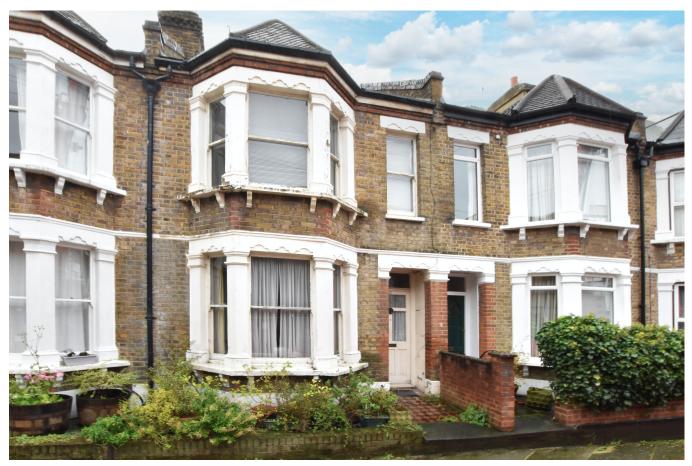

TUSKAR STREET, GREENWICH, SE10 9UR OFFERS IN EXCESS OF £600,000 FREEHOLD

WE ARE DELIGHTED TO OFFER THIS THREE BEDROOM VICTORIAN TERRACED HOUSE THAT IS PERFECTLY LOCATED WITHIN THE HALSTOW SCHOOL CATCHMENT AREA AND MOMENTS FROM THE LOCAL PLEASUANCE. THE PROPERTY MEASURES CIRCA 1074 SQ FT.

## **DESCRIPTION:**

We are delighted to offer this three bedroom Victorian terraced house that is perfectly located within the Halstow School catchment area and moments from the local Pleasuance. The property measures circa 1074 sq ft.

Halstow Road is widely considered one of the best streets in East Greenwich. Not only is is moments from the beautiful Pleasuance, it's also just a few minutes walk from Westcombe Park train station. The town centre is also close by offering a wide selection of shops and restaurants, along with DLR and riverboat service. Also close to hand is the O2 arena with cable car, plus the local retail park in Charlton which features M&S and a large Sainsbury. There is no chain.